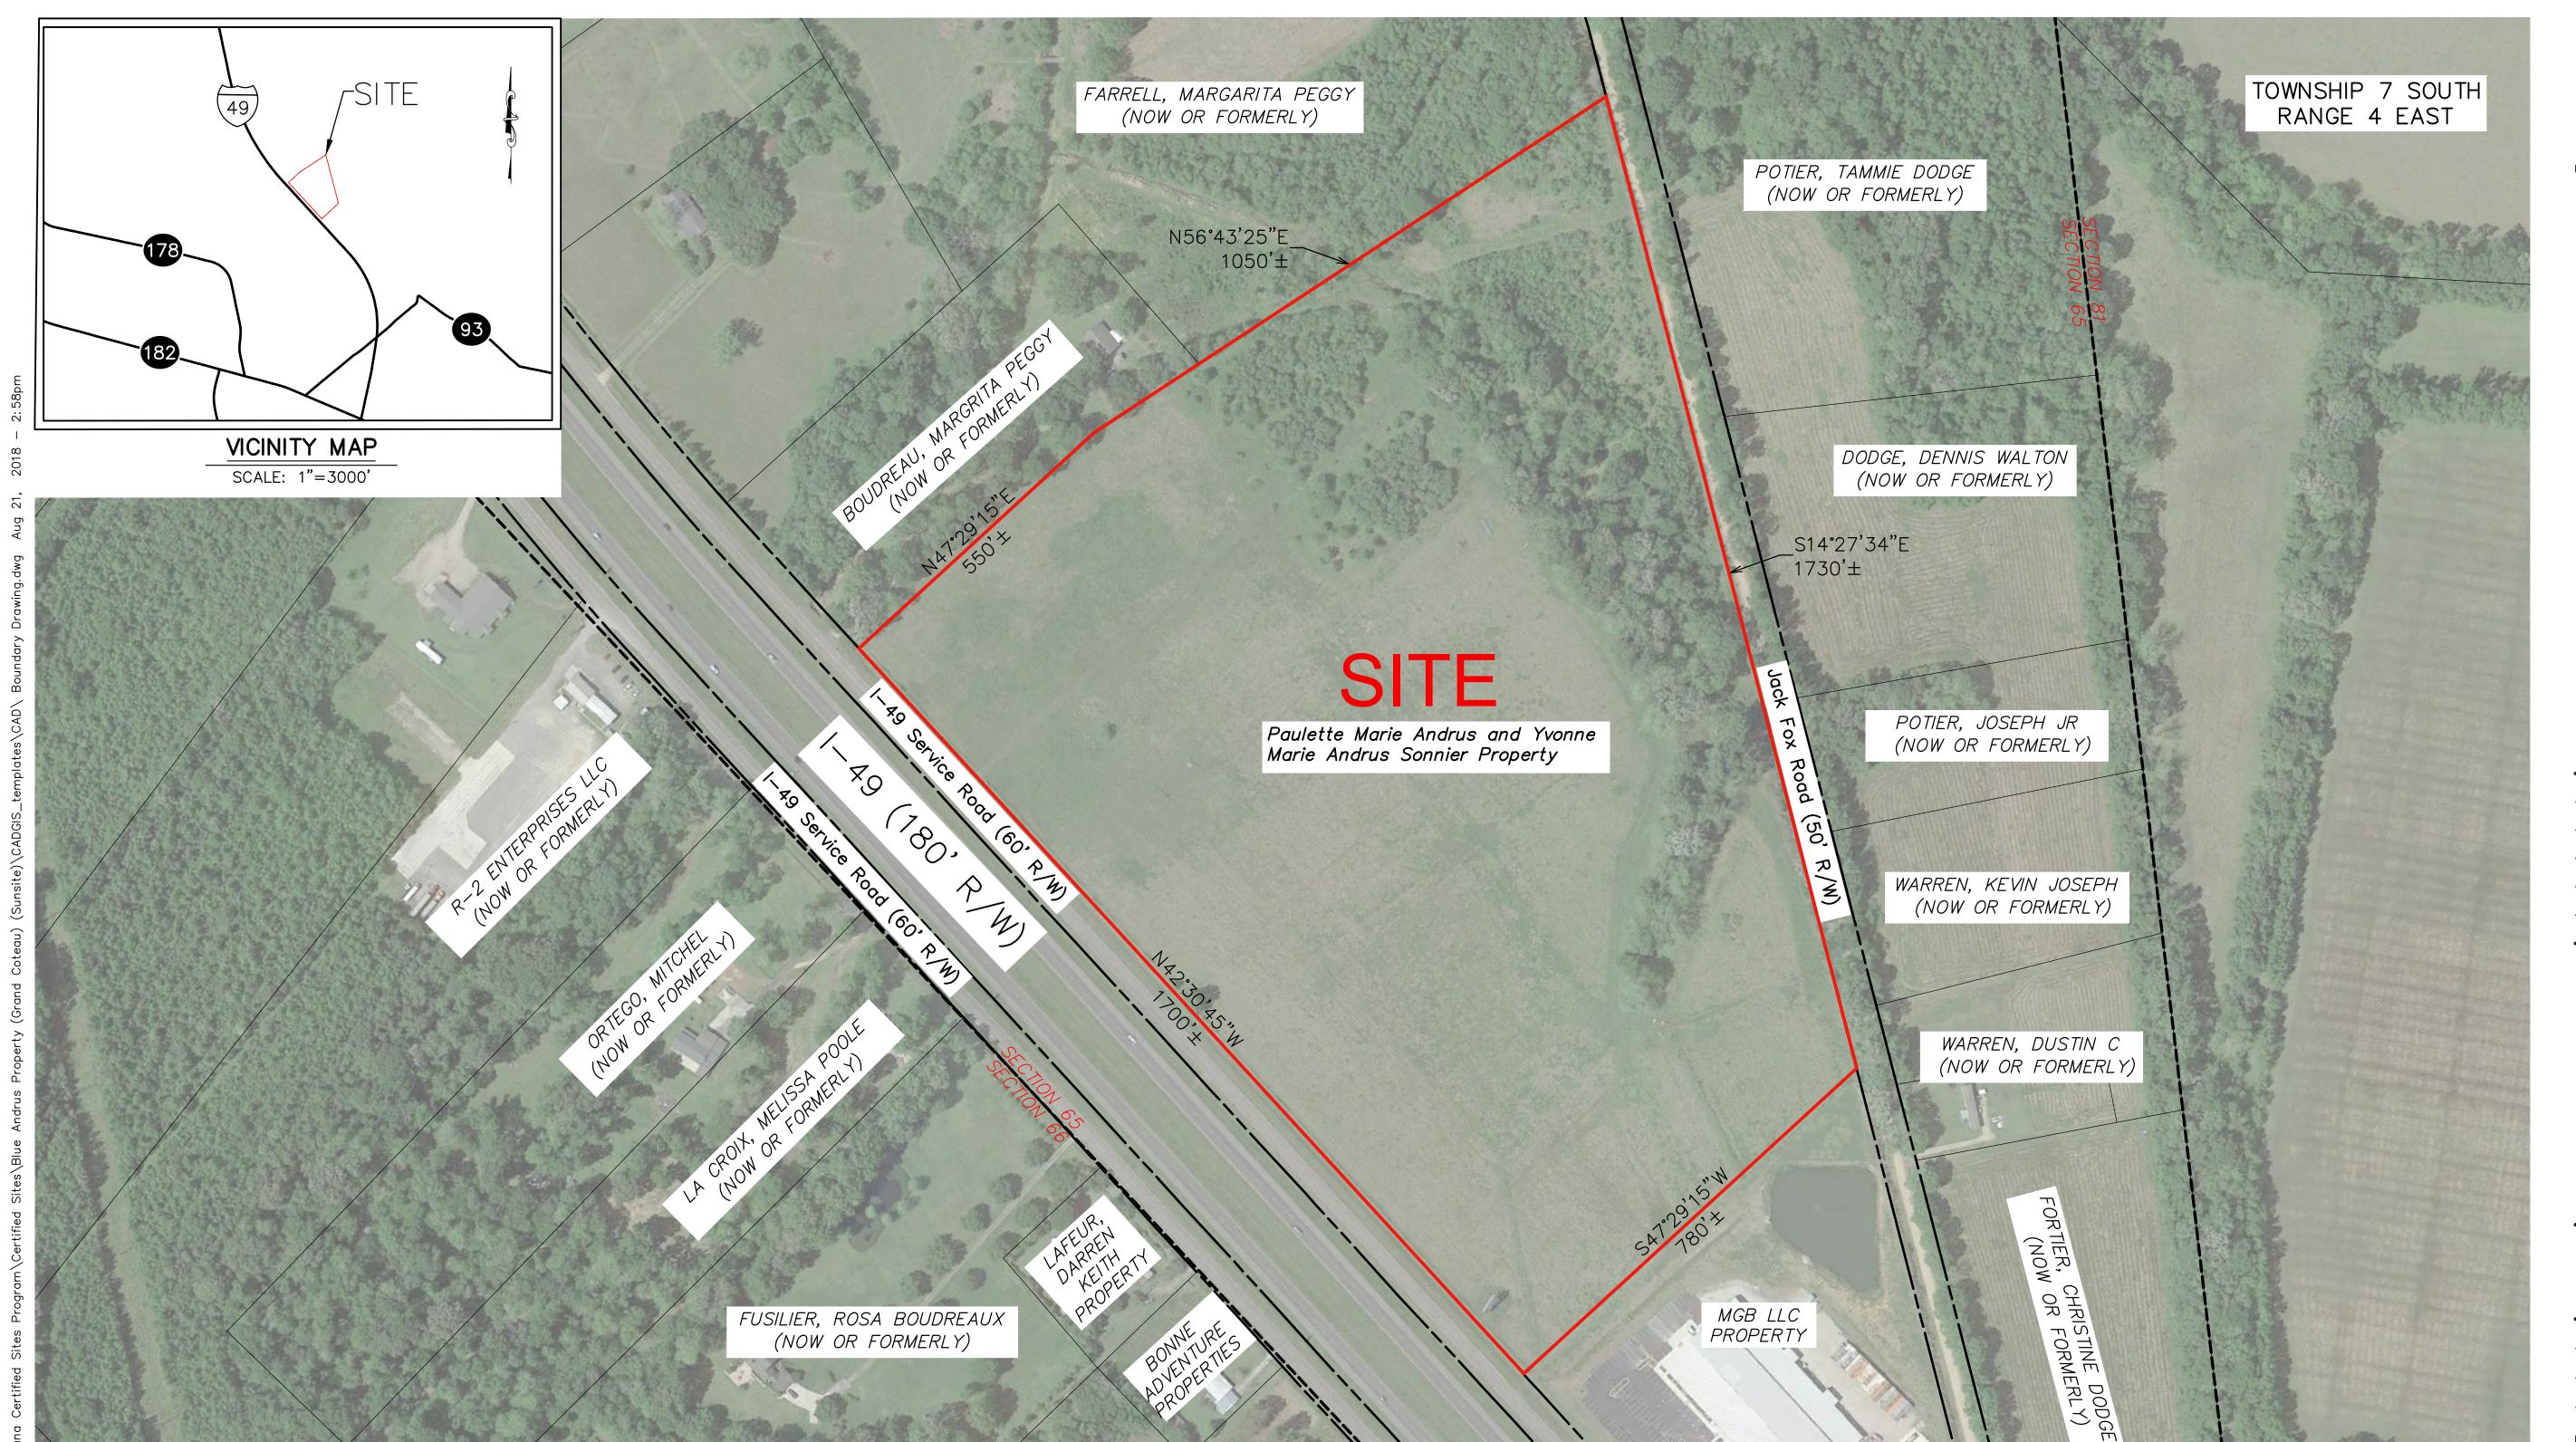

## Exhibit G. Blue Andrus Property Boundary Aerial Exhibit

## Blue Andrus Property Aerial Boundary Exhibit

6767 Perkins Road Suite 200 Baton Rouge, LA 70808 Telephone: 225 769-0546 Fax: 225 767-0060

## **Blue Andrus Property** St. Landry Parish

One Acadiana

|  |   |      |  |                          | Revisions: |
|--|---|------|--|--------------------------|------------|
|  | # | Date |  | Description              |            |
|  |   |      |  |                          |            |
|  |   |      |  |                          |            |
|  |   |      |  |                          |            |
|  |   |      |  |                          |            |
|  |   |      |  |                          | Key Plan:  |
|  |   |      |  | TE BOUNDAR<br>5.77 AC.±) | Y          |
|  |   |      |  |                          |            |

GENERAL NOTES:

1. No attempt has been made by CSRS, Inc. to verify title, actual legal ownership, deed restrictions, servitudes, easements, or other burdens on the property, other than that furnished by the client or his representative.

2. Depicted exhibit based on LADOTD State Project No. H.003758 "I—10 Access Road In Crowley" September 18, 2014 and parcel data from the Acadia Parish Assessor website (https://pa.totaland.com/ACADIA)

3. This is not a property boundary survey and is not intended to meet the Louisiana standards of practice for property boundary surveys. Bearings and distances of tracts were obtained from document referenced above.

4. The coordinate system used is NAD83 Louisiana State Plane South (US feet). Coordinates were derived by overlaying the boundary on an aerial photograph and are within 100' of true location.

5. Rights of Way, Easements, and Servitudes shown hereon have not been verified in the field and any shown are for general locative information only.