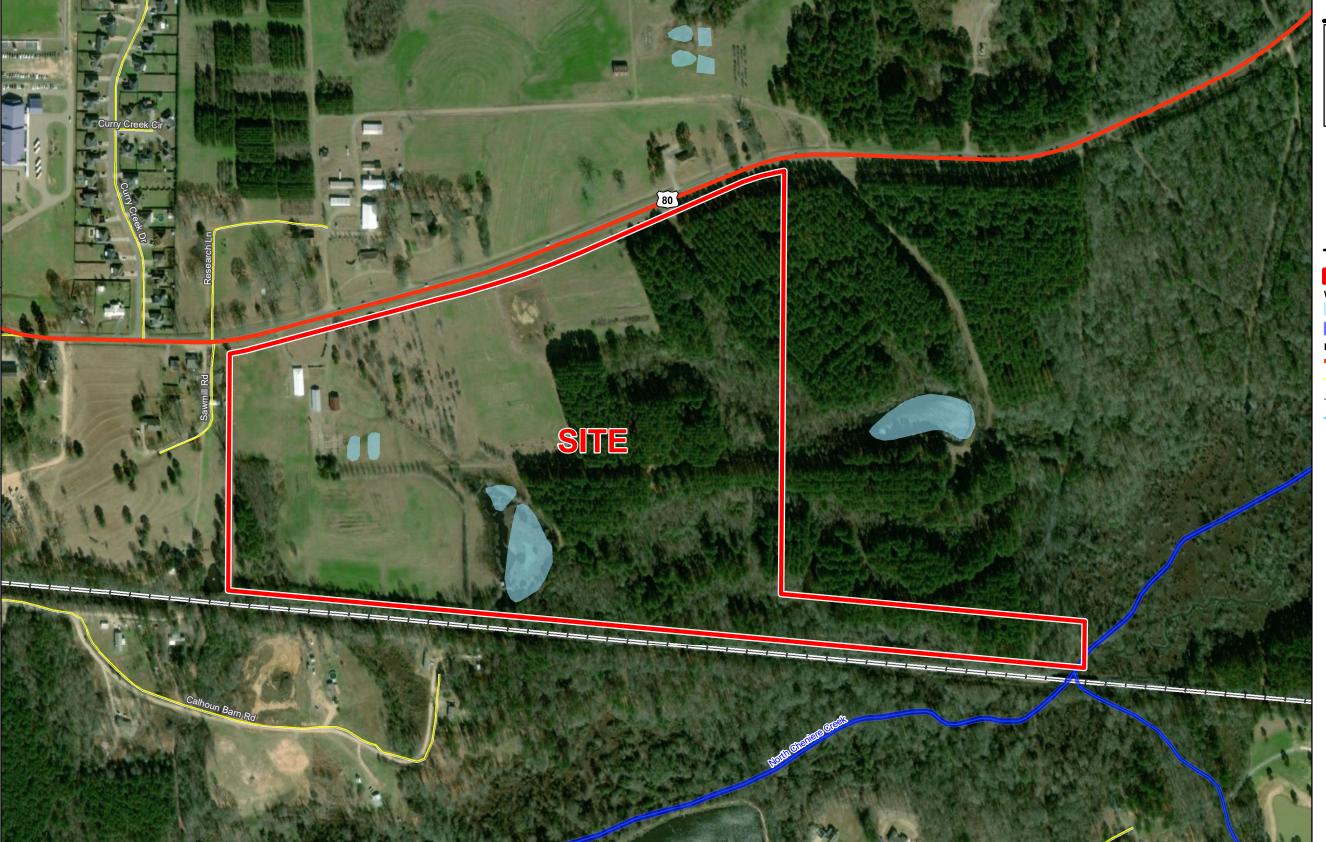

# Exhibit X. Calhoun Technology Park - South Site National Wetlands Inventory Map

## Calhoun Technology Park - South Site National Wetlands Inventory Map

Calhoun Technology Park - South Site Ouachita Parish, LA

#### LEGEND

Site Boundary

#### Wetland Type

Freshwater Pond

#### Riverine

#### **Existing Roadway**

US Highway

Local Roads

→ Railroad

Stream

north Iouisiana

| Date:           | 8/6/2018 |
|-----------------|----------|
| Project Number: | 216269   |
| Drawn By:       | DWC      |
| Checked By:     | EEB      |

Scale 1:5,000

General Notes:

- 1. No attempt has been made by CSRS, Inc. to verify site boundary, title, actual legal ownership, deed restrictions, servitudes, easements, or other burdens on the property, other than that furnished by the client or his representative. 2. Transportation data from 2013 TIGER datasets via U.S. Census Bureau at ftp://ftp2.census.gov/geo/tiger/TIGER2013. 3. National Wetlands Inventory (NWI) data current as of May 2016 as downloaded from http://www.fws.gov/wetlands/Downloads/State/LA\_wetlands.zip. 4. 2015 aerial imagery from USDA-APFO National Agricultural Inventory Project (NAIP) and may not reflect current ground conditions.