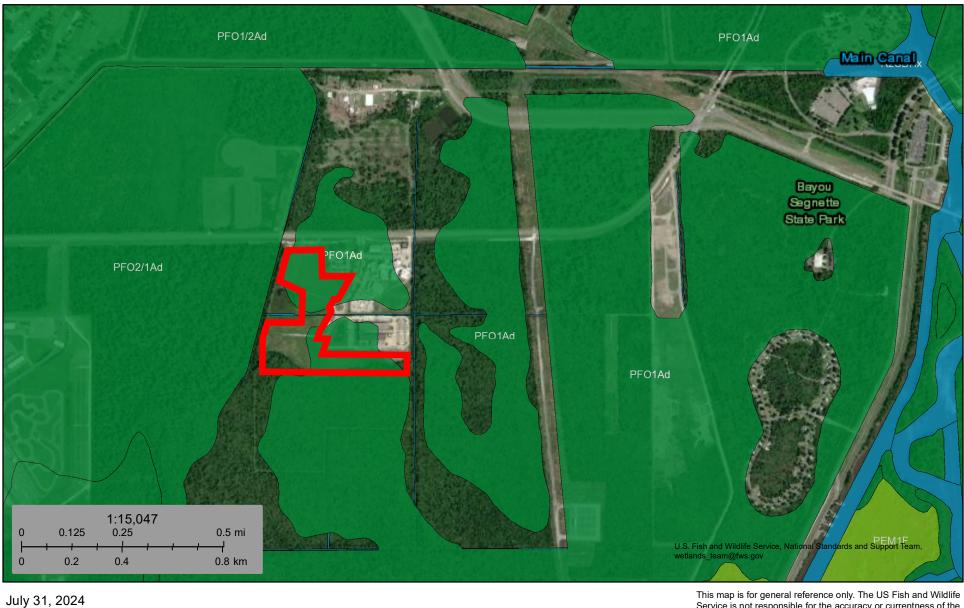

#### NATIONAL WETLANDS INVENTORY MAP MEMO

Date: 09/18/2024 PROJECT #: 23-1544 PROJECT NAME: Churchill Technology & Business Park LOCATION: 706 Churchill Parkway

To whom it may concern,

The following map is from the U.S. Fish and Wildlife Service's National Wetlands Inventory Mapper, illustrating the possible locations of various types of wetlands and deepwater habitats in the Churchill Technology & Business Park area. This map serves as a preliminary estimate of the presence of wetlands on a site, based on available information in ArcGIS software.

**The below map is NOT an official determination of the presence of wetlands.** For a recent wetlands delineation, please refer to "Exhibit 33 – Wetlands Delineation".

Should you require any additional information, please feel free to contact me via email at jory@ddgpc.com or by phone at 504-434-6565.

#### Wetlands

- Estuarine and Marine Deepwater
  - Estuarine and Marine Wetland
- /etland
  - Freshwater Pond

Freshwater Emergent Wetland

Freshwater Forested/Shrub Wetland

Lake Other Riverine This map is for general reference only. The US Fish and Wildlife Service is not responsible for the accuracy or currentness of the base data shown on this map. All wetlands related data should be used in accordance with the layer metadata found on the Wetlands Mapper web site.