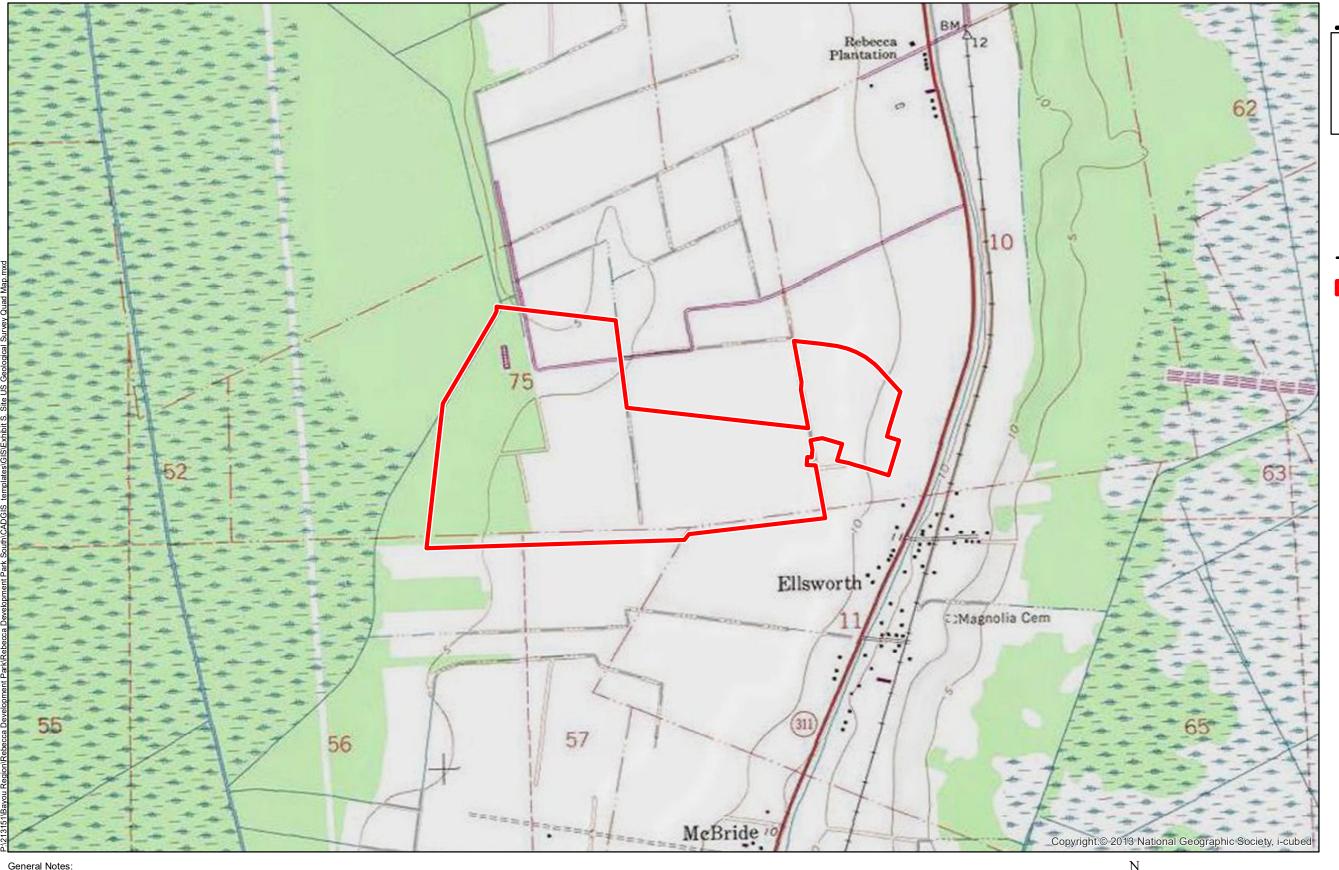

## Exhibit V. Rebecca Development Park South U.S. Geological Survey Quad Map

## Rebecca Development Park South U.S. Geological Survey Quad Map

**Rebecca Development** Park South Terrebonne Parish, LA

SLEC

LEGEND

Site Boundary

|  | Date:           | 6/13/2019 |
|--|-----------------|-----------|
|  | Project Number: | 213151    |
|  | Drawn By:       | DWC       |
|  | Checked By:     | EEB       |

Scale 1:15,000

- 1. No attempt has been made by CSRS, Inc. to verify site boundary, title, actual legal ownership, deed restrictions, servitudes, easements, or other burdens on the property, other than that furnished by the client or his representative.

  2. Topo data and symbologies from USDA NRCS site http://datagateway.nrcs.usda.gov/GDGOrder.aspx as created by USDA/NRCS National Geospatial Center of Excellence "USDA-NRCS-NCGC Digital Raster Graphic MrSID Mosaic".