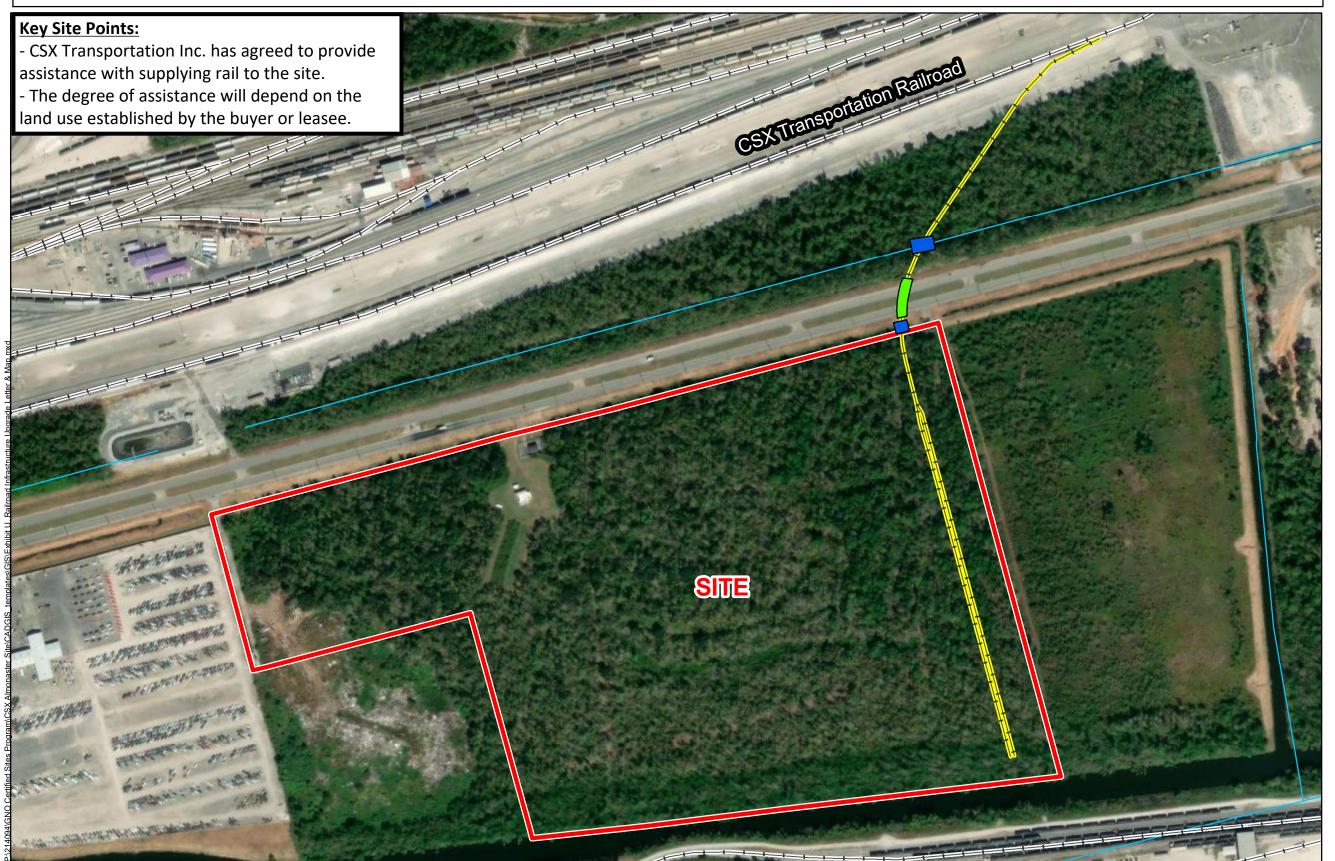

## Exhibit U. CSX Almonaster Site Railroad Infrastructure Map

## **CSX Almonaster Site Railroad Infrastructure Map**

## **CSX Almonaster Site** Orleans Parish, LA

## **LEGEND**

- Site Boundary (73.24± ac.)
- → Proposed Rail Spur
- Proposed Rail Spur Avenue Crossing
- Proposed Rail Spur Culvert
- Stream
- → Railroad

- 1. No attempt has been made by CSRS, Inc. to verify site boundary, title, actual legal ownership, deed restrictions, servitudes, easements, or other burdens on the property, other than that furnished by the client or his representative.
- 2. Transportation data from 2013 TIGER datasets via U.S. Census Bureau at ftp://ftp2.census.gov/geo/tiger/TIGER2013.
- 3. Utility information from visual inspection and/or the individual utility operators. Exact field location has not been determined by survey. The lines shown are an approximate representation only and may have been offset for depiction purposes.
- 4. 2015 aerial imagery from USDA-APFO National Agricultural Inventory Project (NAIP) and may not reflect current ground conditions.