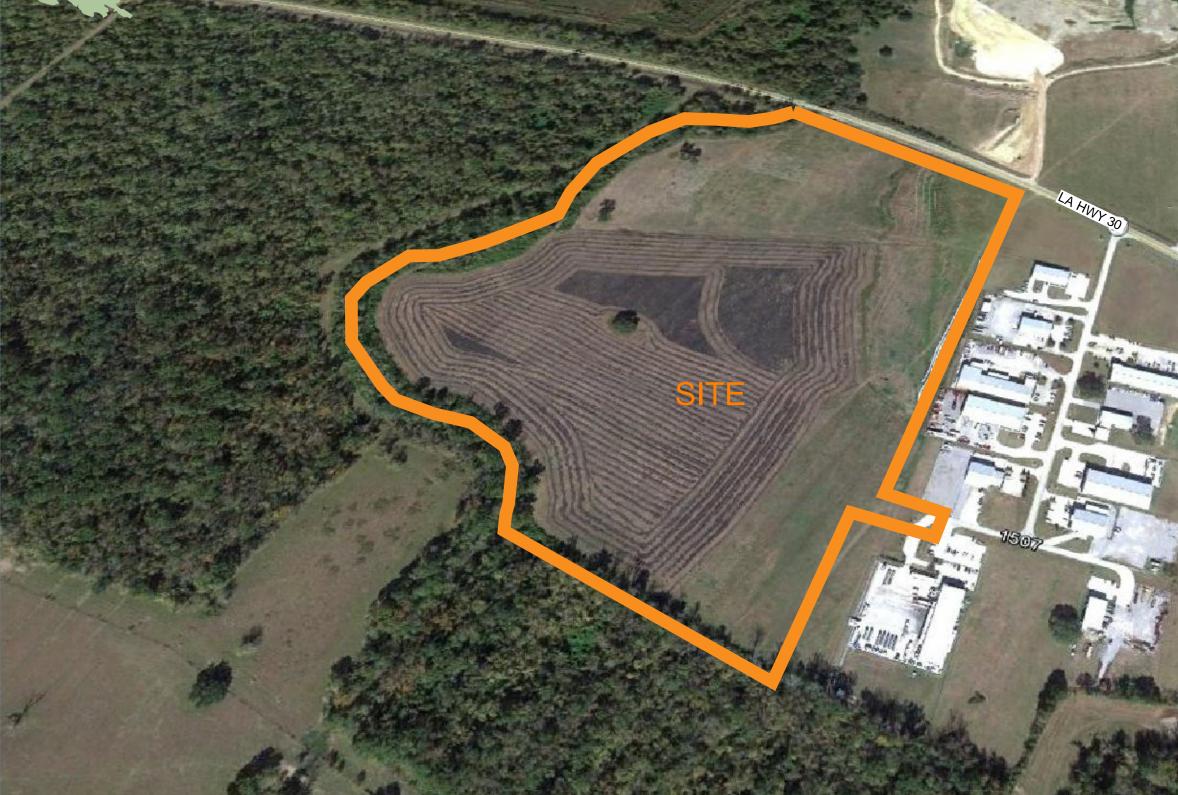

## Economic\_ **Development & Expansion**

Entergy Louisiana, LLC Entergy Gulf States Louisiana, L.L.C.

Exhibit CC. Gateway II Site Oblique Aerial Photo Map

SOURCE: IMAGERY : 2013 GOOGLE PROPERTY BOUNDARY: PRELIMINARY PLAT OF GATEWAY INDUSTRIAL PARK SECOND FILING PHASE 1,2,3 BY CSRS, INC, DATED JULY 8,2008, BY TAYLOR GRAVOIS, PE DRAWN BY : Robert Guillot, Jr. PE DATE : 02/2013