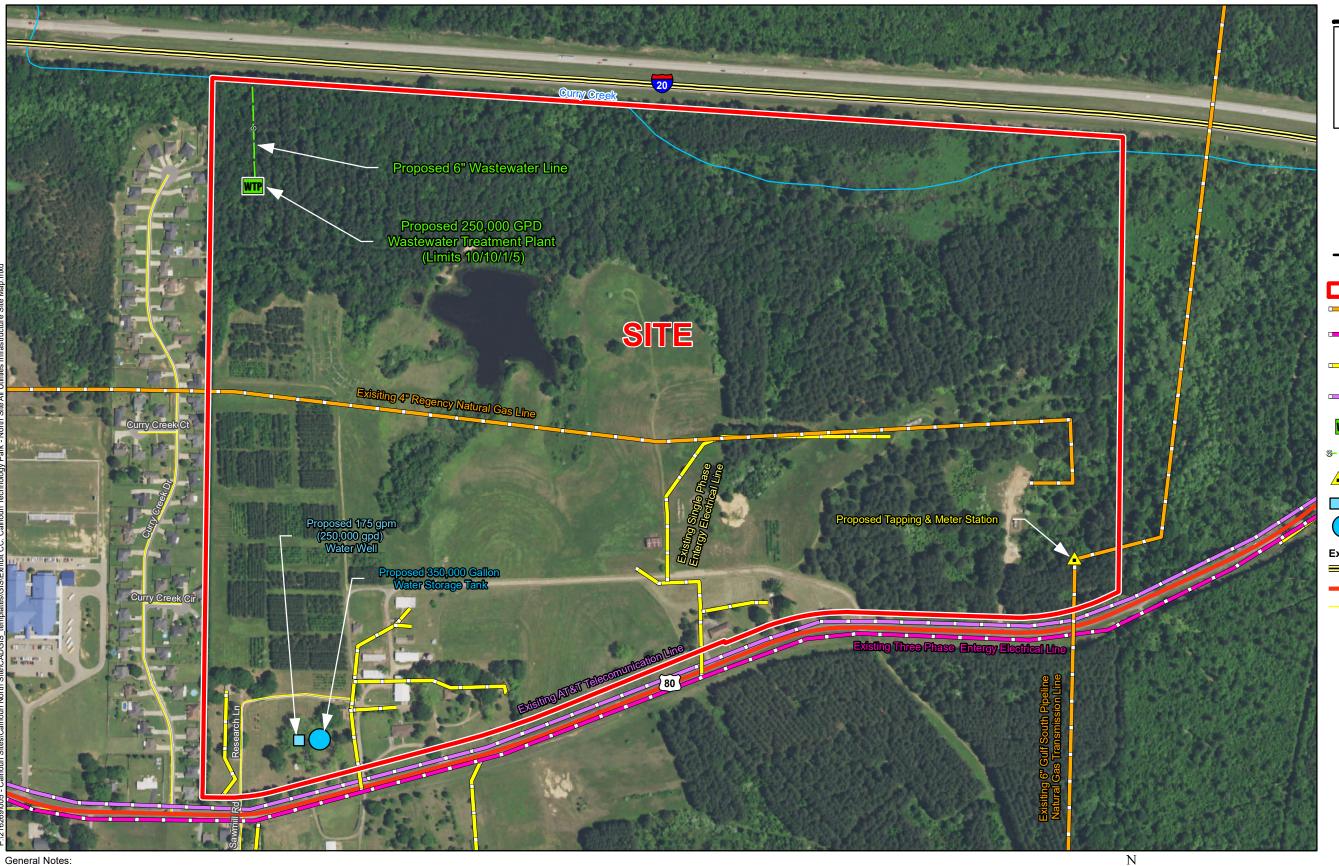

# Exhibit CC. Calhoun Technology Park - North Site All Utilities Infrastructure Site Map

## Calhoun Technology Park- North Site All Utilities Infrastructure Site Map

**Calhoun Technology** Park- North Site Ouachita Parish, LA

### LEGEND

- Site Boundary
- Existing Natural Gas Lines
- Existing Three Phase Entergy Electrical Line
- Exisitng Single Phase Entergy Electrical line
- Existing AT&T
  Telecommunications Line
- Proposed 250,000 GPD
  Wastewater Treatment Plant
- S-- Proposed 6" Wastewater Line
- Proposed Tapping & Meter Station
- Proposed Water Well
- Proposed Storage Tank

#### **Existing Roadway**

- Interstate
- US Highway
- Local Roads

| Date:           | 3/8/2019 |
|-----------------|----------|
| Project Number: | 216269   |
| Drawn By:       | DWC      |
| Checked By:     | TMK      |
|                 |          |

- 1. No attempt has been made by CSRS, Inc. to verify site boundary, title, actual legal ownership, deed restrictions, servitudes, easements, or other burdens on the property, other than that furnished by the client or his representative.
- Transportation data from 2013 TIGER datasets via U.S. Census Bureau at ftp://ftp2.census.gov/geo/tiger/TIGER2013.
   2015 aerial imagery from USDA-APFO National Agricultural Inventory Project (NAIP) and may not reflect current ground conditions.