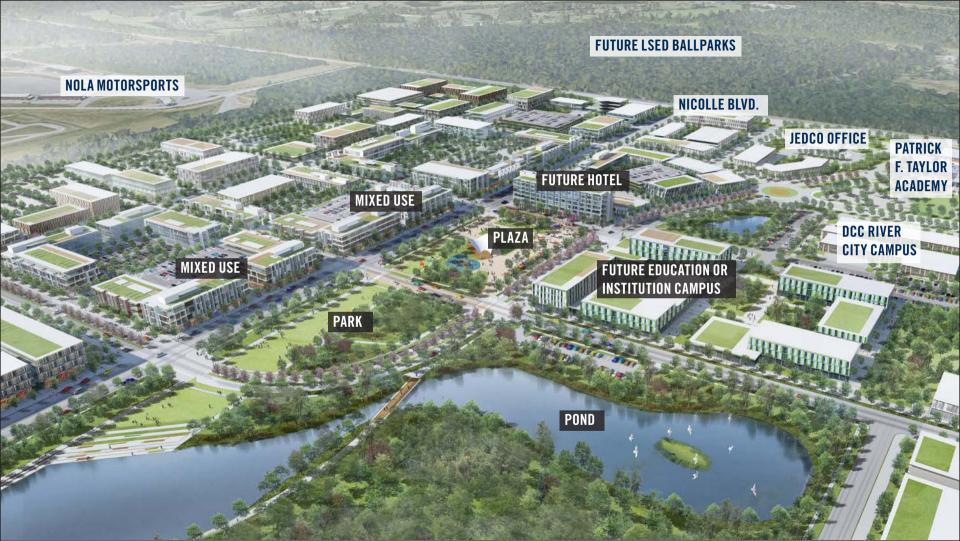

## **CHURCHUL PARK** FRAMEWORK PLAN

- Total Acreage: 486.62
- Developable Acres: 228.06
- Acres of ROW: 108.38
- Acres of Open Space: 118.23
  - Acres of Pond: 32.95

# **CHURCHILL PARK**

#### PROGRAM OPPORTUNITIES

EDUCATION / RESEARCH 170,00 SF
DESTINATION MIXED USE 212,000 SF
HOSPITALITY 124,000 SF
HEALTHCARE ANCHOR 120,000 SF
OFFICE / FLEX / HQ / R&D 680,000 SF
EXISTING BUILDING