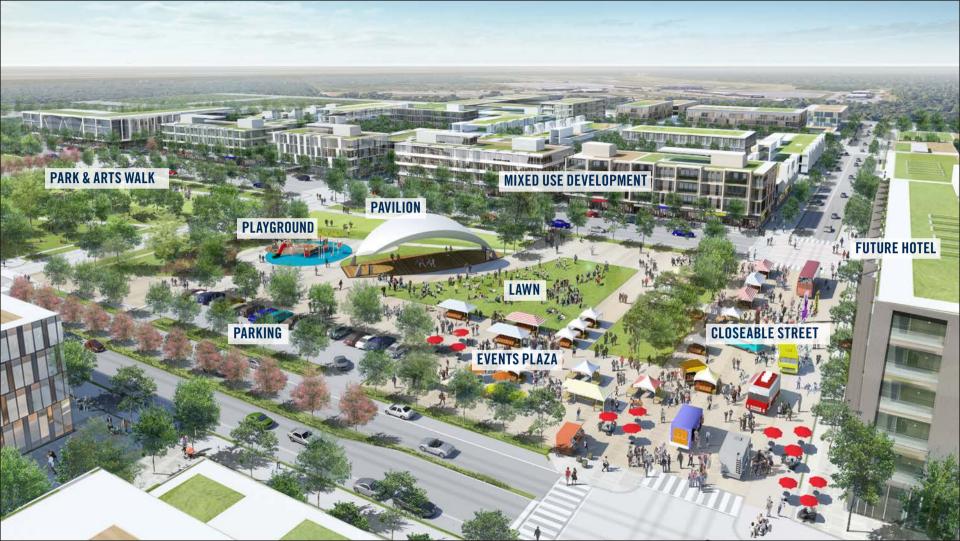

## **CHURCHUL PARK** FRAMEWORK PLAN

- Total Acreage: 486.62
- Developable Acres: 228.06
- Acres of ROW: 108.38
- Acres of Open Space: 118.23
  - Acres of Pond: 32.95

#### PROGRAM OPPORTUNITIES

EDUCATION / RESEARCH 170,00 SF
DESTINATION MIXED USE 212,000 SF
HOSPITALITY 124,000 SF
HEALTHCARE ANCHOR 120,000 SF
OFFICE / FLEX / HQ / R&D 680,000 SF
EXISTING BUILDING

# **CHURCHILL PARK TARGETED USES**

FLEX SPACE

FOOD, BEVERAGE. FISHING, AND SEAFOOD

IT SYSTEMS AND PRODUCTS

HEALTHCARE

WATER TRANSPORTATION.

DISTRIBUTION & LOGISTICS

WATER, COASTAL, AND ENVIRONMENTAL INDUSTRIES