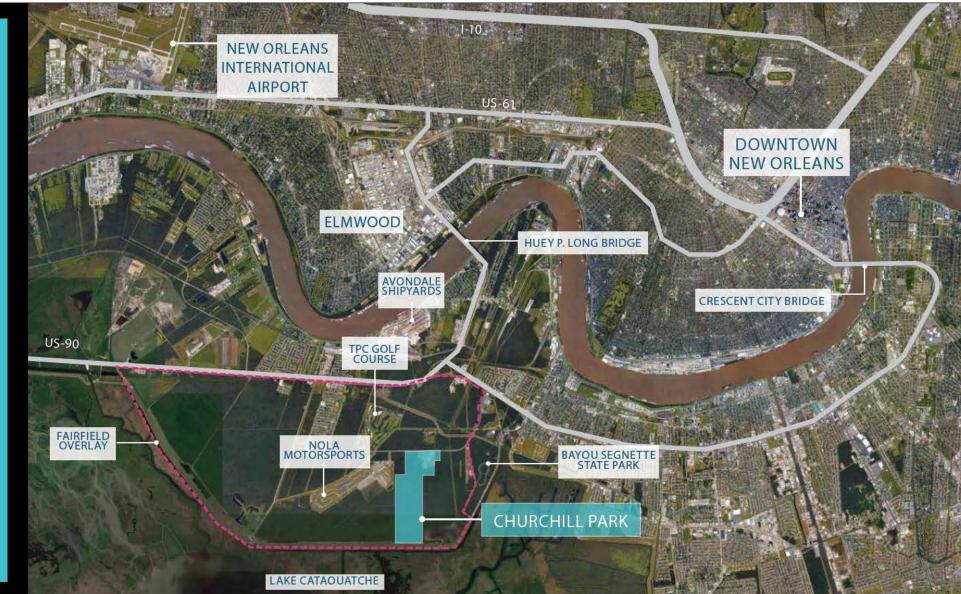

### QUICK FACTS

- 480 acres of the last remaining undeveloped, levee-protected land in the New Orleans MSA
- Public and private ownership
- 25 minutes from downtown New Orleans and Louis Armstrong New Orleans International Airport
- Master-planned, with incentives available
- Proximity to major employment centers like Elmwood and Avondale Marine
- Located within hurricane protection system and no history of flooding

## **CHURCHUL PARK** FRAMEWORK PLAN

- Total Acreage: 486.62
- Developable Acres: 228.06
- Acres of ROW: 108.38
- Acres of Open Space: 118.23
  - Acres of Pond: 32.95