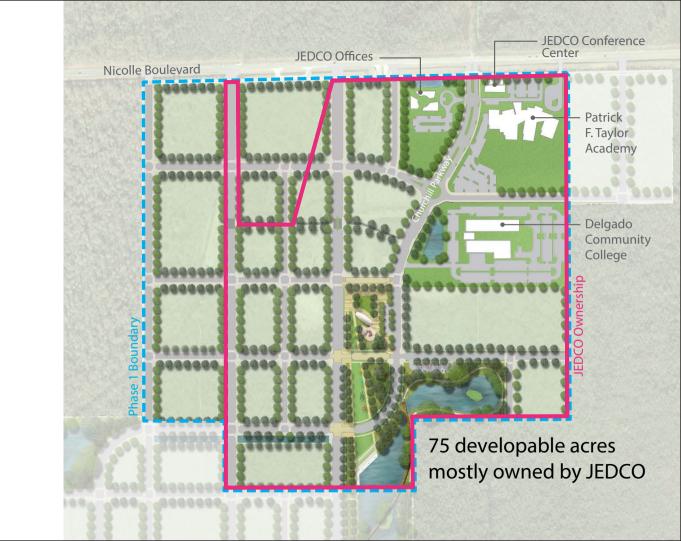

### **CURRENT TENANTS**

- JEDCO Administrative Offices and Conference Center: headquarters for the Jefferson Parish Economic Development Commission and 8,000 sq.ft. conference center event facilities.
- Patrick F. Taylor Science & Technology Academy: an A-rated magnet middle and high school emphasizing STEAM education, ranked #2 statewide.
- Delgado River City Campus and Advanced Manufacturing Center of Excellence: newest addition to the Delgado Community College system focusing on advanced manufacturing around the maritime and automotive industries. Has launched several successful workforce training partnerships with area employers.