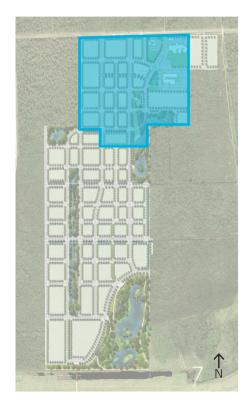

Administrative Offices and Conference Center: headquarters for the Jefferson Parish Economic Development Commission and 8,000 sq.ft. conference center event facilities.
- Patrick F. Taylor Science & Technology Academy: an A-rated magnet middle and high school emphasizing STEAM education, ranked #2 statewide.
- Delgado River City Campus and Advanced Manufacturing Center of Excellence: newest addition to the Delgado Community College system focusing on advanced manufacturing around the maritime and automotive industries. Has launched several successful workforce training partnerships with area employers.







## **CHURCHUL PARK** FRAMEWORK PLAN

- Total Acreage: 486.62
- Developable Acres: 228.06
- Acres of ROW: 108.38
- Acres of Open Space: 118.23
  - Acres of Pond: 32.95



### PHASE 1





# **CHURCHILL PARK**

#### PROGRAM OPPORTUNITIES

EDUCATION / RESEARCH 170,00 SF
DESTINATION MIXED USE 212,000 SF
HOSPITALITY 124,000 SF
HEALTHCARE ANCHOR 120,000 SF
OFFICE / FLEX / HQ / R&D 680,000 SF
EXISTING BUILDING



# **CHURCHILL PARK TARGETED USES**

FLEX SPACE



FOOD, BEVERAGE. FISHING, AND SEAFOOD



IT SYSTEMS AND PRODUCTS



HEALTHCARE

WATER TRANSPORTATION.

DISTRIBUTION & LOGISTICS

WATER, COASTAL, AND ENVIRONMENTAL INDUSTRIES

### Food Incubator Commercial/ Community

Kitchen

Brewery

Distillery



### Management Research Consortium

INSTITUTION

Food &

Green Infrastructure Piloting & Demonstration

#### **EDUCATION &** OFFICE

Logistics & Customs

Maritime R&D

Architecture, Engineering, & Construction Firms Healthcare

Service Providers

Medical R&D

Tech & IT

###