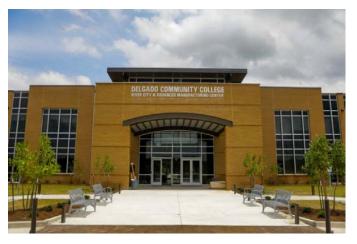

### **CURRENT TENANTS**

- JEDCO Administrative Offices and Conference Center: headquarters for the Jefferson Parish Economic Development Commission and 8,000 sq.ft. conference center event facilities.
- Patrick F. Taylor Science & Technology Academy: an A-rated magnet middle and high school emphasizing STEAM education, ranked #2 statewide.
- Delgado River City Campus and Advanced Manufacturing Center of Excellence: newest addition to the Delgado Community College system focusing on advanced manufacturing around the maritime and automotive industries. Has launched several successful workforce training partnerships with area employers.