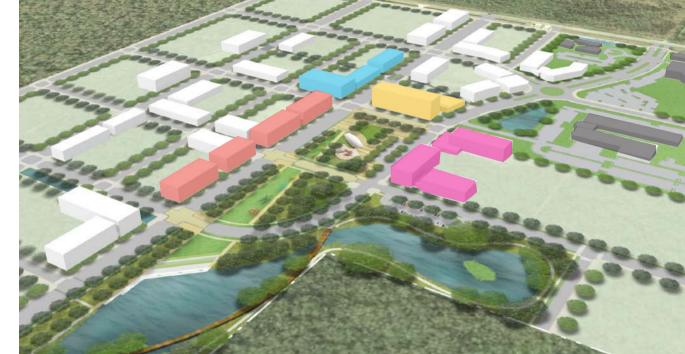

## **CHURCHUL PARK** FRAMEWORK PLAN

- Total Acreage: 486.62
- Developable Acres: 228.06
- Acres of ROW: 108.38
- Acres of Open Space: 118.23
  - Acres of Pond: 32.95

#### PROGRAM OPPORTUNITIES

EDUCATION / RESEARCH 170,00 SF
DESTINATION MIXED USE 212,000 SF
HOSPITALITY 124,000 SF
HEALTHCARE ANCHOR 120,000 SF
OFFICE / FLEX / HQ / R&D 680,000 SF
EXISTING BUILDING