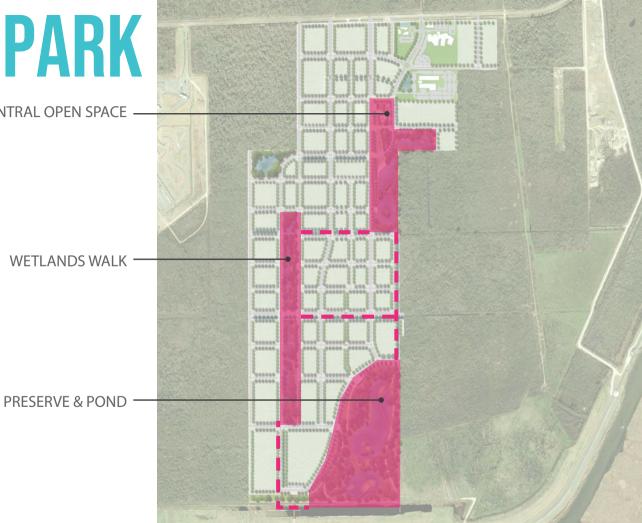

## **CHURCHUL PARK** FRAMEWORK PLAN

- Total Acreage: 486.62
- Developable Acres: 228.06
- Acres of ROW: 108.38
- Acres of Open Space: 118.23
  - Acres of Pond: 32.95

### PHASE 1