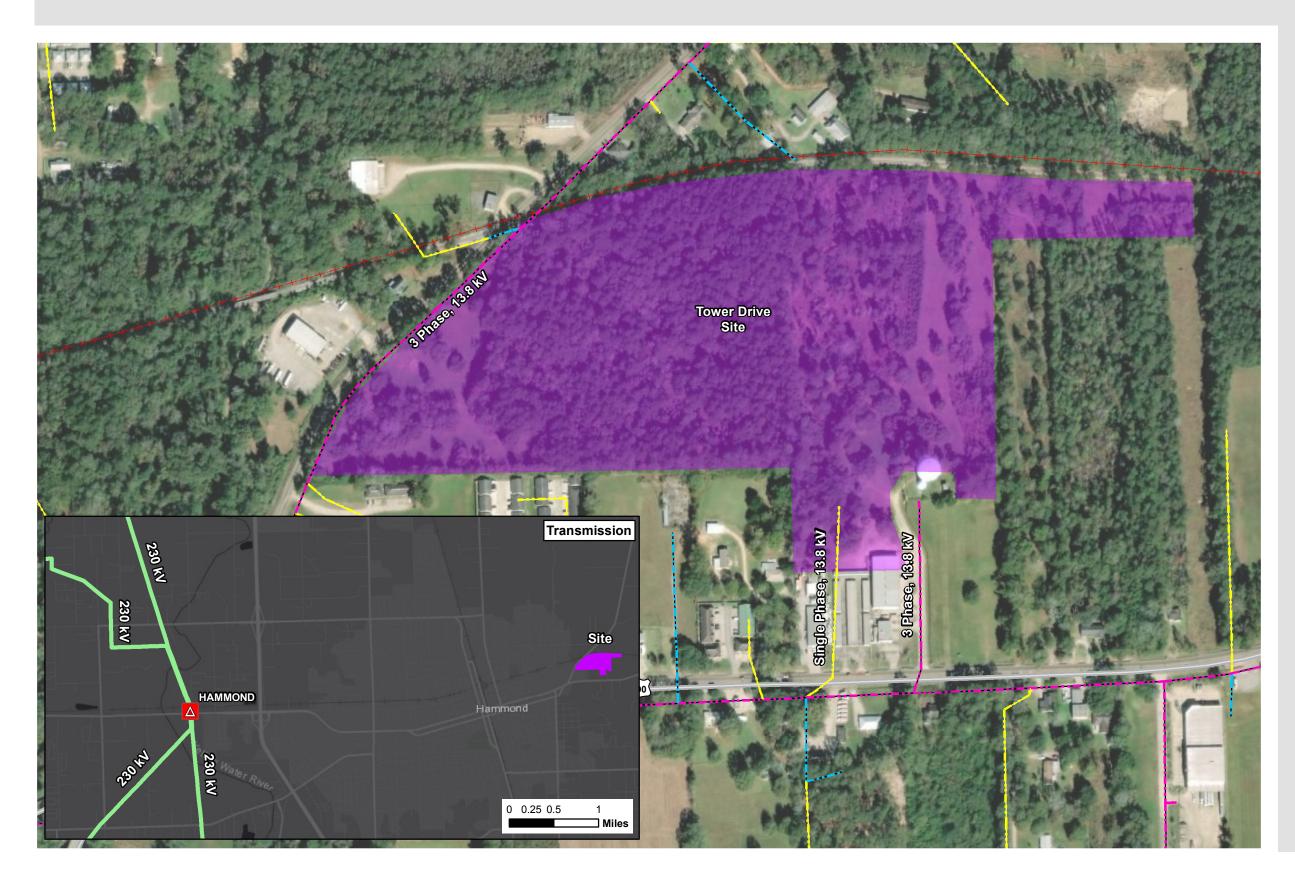

# ENTERGY INFRASTRUCTURE

**Tower Drive Site** 

446 North Blvd Baton Rouge, LA 70802

Phone: 1-800-542-2668 laed@entergy.com

GoEntergy.com/Louisiana

## **TANGIPAHOA PARISH**