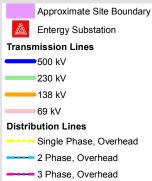

#### LOUISIANA

# ENTERGY INFRASTRUCTURE

**Tower Drive Site** 

446 North Blvd Baton Rouge, LA 70802

Phone: 1-800-542-2668 laed@entergy.com

GoEntergy.com/Louisiana



## **TANGIPAHOA PARISH**



#### VIEW EXTENT



#### LEGEND



- Underground

#### NOTE

These drawings are provided merely to assist in economic development efforts. The Entergy Companies make no representations or warranties whatsoever regarding the accuracy or completeness of any information contained herein nor the condition or suitability of any properties. Users should direct inquiries about any property to the listing broker for that property.

### SOURCE

Service Layer Credits: Esri, HERE, DeLorme, MapmyIndia, © OpenStreetMap contributors, and the GIS user community Source: Esri, DigitalGlobe, GeoEye, Earthstar Geographics, CNES/Airbus DS, USDA, USGS, AeroGRID, IGN, and the GIS User Community Esri, HERE, MapmyIndia, © OpenStreetMap contributors, and the GIS user community. Wetlands data via U.S. Fish & Wildlife Service. Rail data via USDOT.