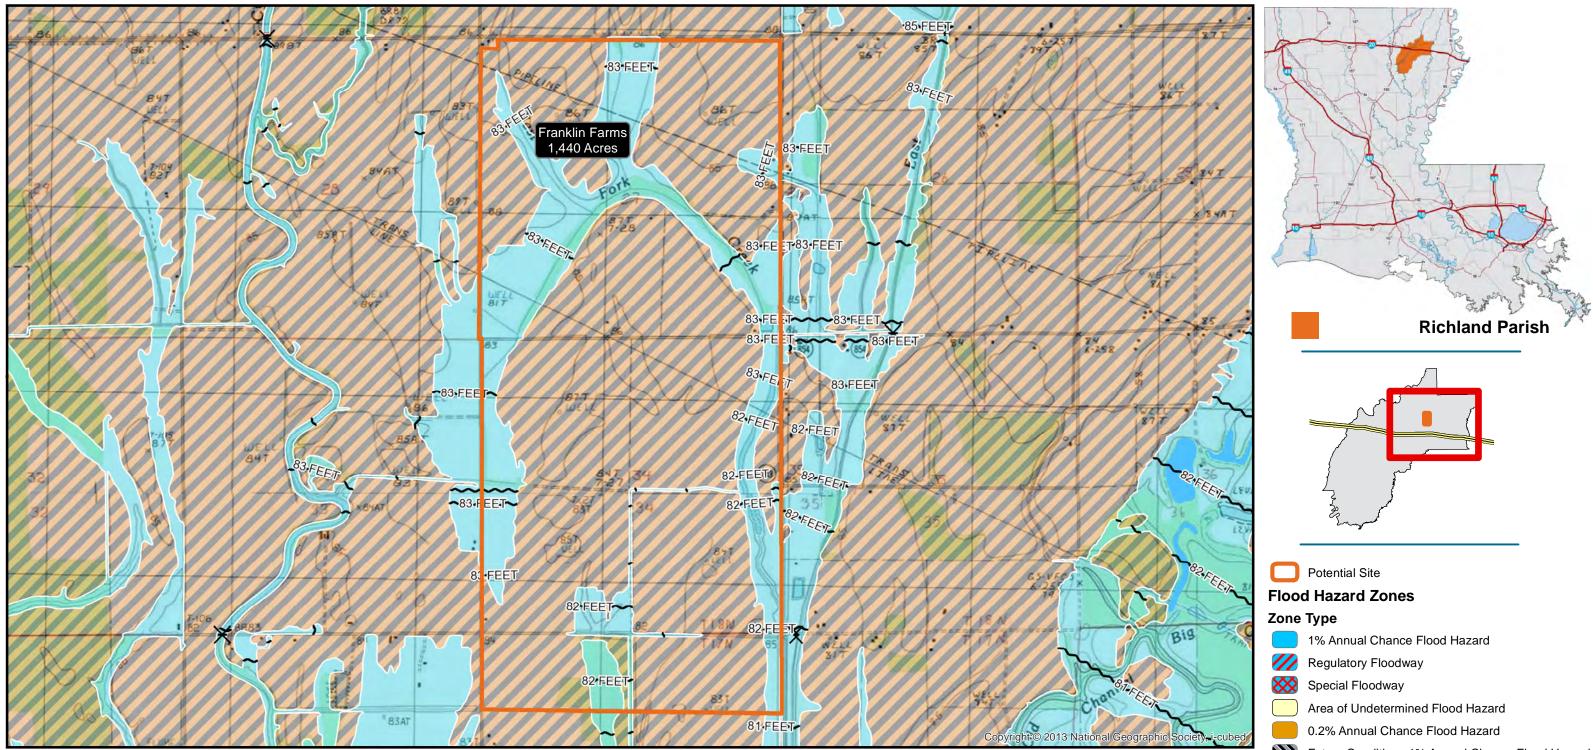

## Exhibit T – Franklin Farm Flood Plain Map

## Franklin Farm Flood Plain Map

## Franklin Farm Industrial Site - ±1,440 Acres - Richland Parish

Source:

-Aerial Photo: NAIP -Base Map: ESRI, US Census, LDOT, LED -Flood Zone Data: FEMA -Locations and Boundries are approximated GIS Analyst: MDT 01/13/2016 \*\*Additional Information Available Upon Request\*\*