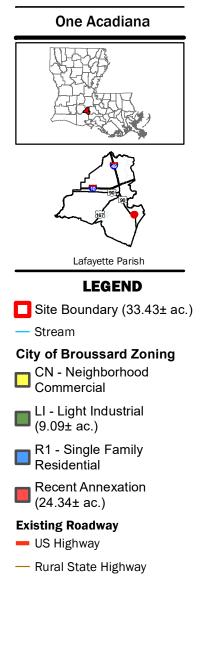

#### SEE EXHIBITS 1 and 2

"Paragraph III. Voting District No. 1

BE IT ORDAINED that the property described on Exhibits 1 and 2 which is being annexed, is hereby placed in City Councilman District No.1.

Section 2: After this Ordinance has been adopted by the Broussard City Council, it shall become effective as provided by law.

#### EXHIBIT 2

.

Description of property to be annexed into the City of Broussard

# 4301-4399 ODD US HWY 90 & 205 NORTH GIROUARD ROAD

Located on and along the northern side of US HWY 90 In Section 69 & 95, T-10-S, R-5-E, Lafayette Parish, Louisiana and placed in City of Broussard District 1 for the purpose of voting;

Commencing at the intersection of the centerline of North Girouard Road and the northern right-of-way of US HWY 90, thence proceed in a northern direction along the centerline of North Girouard Road for a distance of 521 feet more or less to a point on the Corporate Limits of the City of Broussard, and a point on the centerline of North Girouard Road, said point hereinafter to be known as the Point of Beginning;

Thence proceed in a western direction along the Corporate Limits of the City of Broussard, across the right-of-way of North Girouard Road on a bearing of North 82° 27' 49" West for a distance of 20 feet more or less to a point on the Corporate Limits of the City of Broussard, a point on the western right-of-way of North Girouard Road, and a point on the eastern property line of Frances Girouard Patton, Kevin Anthony Moresi, Brian Jason Moresi, Lance Edward Moresi, and Michael Heath Moresi;

Thence proceed in a northern direction along the Corporate Limits of the City of Broussard, the western right-of-way of North Girouard Road, and the eastern property line of Frances Girouard Patton, Kevin Anthony Moresi, Brian Jason Moresi, Lance Edward Moresi, and Michael Heath Moresi on a bearing of North 07° 11' 06" East for a distance of 244.11 feet more or less to a point on the Corporate Limits of the City of Broussard, a point on the western rightof-way of North Girouard Road, and a point on the eastern property line of Frances Girouard Patton, Kevin Anthony Moresi, Brian Jason Moresi, Lance Edward Moresi, and Michael Heath Moresi:

Thence proceed in a western direction along the Corporate Limits of the City of Broussard, and through the property of Frances Girouard Patton, Kevin Anthony Moresi, Brian Jason Moresi, Lance Edward Moresi, and Michael Heath Moresi on a bearing of North 81° 33' 26" West for a distance of 1473.91 feet more or less to a point on the Corporate Limits of the City of Broussard, an eastern property corner of D 4 Properties, LLC., and a southern property corner of Frances Girouard Patton, Kevin Anthony Moresi, Brian Jason Moresi, Lance Edward Moresi, and Michael Heath Moresi;

Thence proceed in a western direction along a northern property line of D 4 Properties, LLC., and a southern property line of Frances Girouard Patton, Kevin Anthony Moresi, Brian Jason Moresi, Lance Edward Moresi, and Michael Heath Moresi on a bearing of North 84° 10' 53'' West for a distance of 121.92 feet more or less to an eastern property corner of D 4 Properties, LLC., and the southwest property corner of Frances Girouard Patton, Kevin Anthony Moresi, Brian Jason Moresi, Lance Edward Moresi, and Michael Heath Moresi;

Thence proceed in a northern direction along the eastern property lines of D 4 Properties, LLC. and 420, LLC., and the western property line of Frances Girouard Patton, Kevin Anthony Moresi, Brian Jason Moresi, Lance Edward Moresi, and Michael Heath Moresi on a bearing of North 09° 31' 24" East for a distance of 685.69 feet more or less to the northeast property corner of 420, LLC., a southern property corner of Carlos J. Girouard, the southwest property corner of Drake Christopher Vincent, and the northwest property corner of Frances Girouard Patton, Kevin Anthony Moresi, Brian Jason Moresi, Lance Edward Moresi, and Michael Heath Moresi;

> Thence proceed in an eastern direction along the southern property lines of Drake Christopher Vincent, Bonnie Mashburn, Eric B. Babineaux & Katherine Mashburn Babineaux, and Heather Rae Hammons, and the northern property line of Frances Girouard Patton, Kevin Anthony Moresi, Brian Jason Moresi, Lance Edward Moresi, and Michael Heath Moresi on a bearing of South 81° 54' 01" East for a distance of 1567.66 feet more or less to a point on the western right-of-way of North Girouard Road, the southeast property corner of Heather Rae Hammons, and the northeast property corner of Frances Girouard Patton, Kevin Anthony Moresi, Brian Jason Moresi, Lance Edward Moresi, and Michael Heath Moresi;

Thence proceed in a southern direction along the western right-of-way of North Girouard Road, and the eastern property line of Frances Girouard Patton, Kevin Anthony Moresi, Brian Jason Moresi, Lance Edward Moresi, and Michael Heath Moresi on a bearing of South 07° 11' 06'' West, for a distance of 72.28 feet more or less to a point on the western right-of-way of North Girouard Road, and a point on the eastern property line of Frances Girouard Patton, Kevin Anthony Moresi, Brian Jason Moresi, Lance Edward Moresi, and Michael Heath Moresi; Thence proceed in an eastern direction across the right-of-way of North Girouard Road on a bearing of South 82° 21' 25" East for a distance of 40 feet more or less to a point on the Corporate Limits of the City of Broussard, a point on the old eastern right-of-way of North Girouard Road, and the old northwest property corner of Swaco Holdings, LLC.;

Thence proceed in a southern direction along the Corporate Limits of the City of Broussard, the old eastern right-of-way of North Girouard Road, and the old western property line of Swaco Holdings, LLC on a bearing of South 07° 11' 06" West for a distance of 861.24 feet more or less to a point on the Corporate Limit of the City of Broussard, a point on the old eastern right-of-way of North Girouard Road, the old southwest property corner of Swaco Holdings, LLC., and the old northwest corner of Sagness Girouard Jr. Inter Vivos, Trust Number One, Sagness Girouard III, Margaret Elizabeth Girouard Cobb, Mark Kevin Girouard, Maureen Elaine Girouard Moore, Robbie Gay Girouard Thompson, Vicki Corinne Girouard Coker, Terry Clay Girouard Inter Vivos, Trust Number One;

Thence proceed in a western direction along the Corporate Limits of the City of Broussard, and across the right-of-way of North Girouard Road on a bearing of North 82° 36' 15" West for a distance of 20 feet more or less to a point on the Corporate Limits of the City of Broussard, and a point on the centerline of North Girouard Road, said point also known as the Point of Beginning;