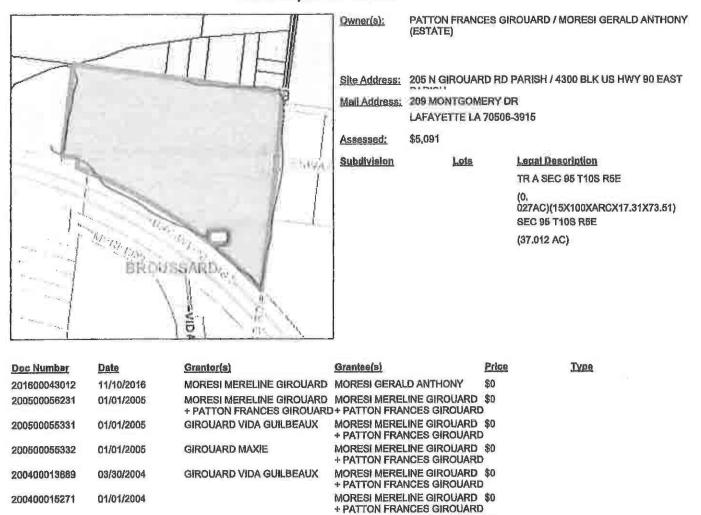

#### Parcel Report For 6034838

MAXIES MOBILE VALLEY LLC

MORESI MERLINE GIROUARD

GIROUARD VIDA GUILBEAUX + \$0

\$0

10/10/2022

200400015272

198800007474

01/01/2004

03/11/1988

**GIROUARD MAXIE** 

@2019 Sidwell, All rights reserved,

Page 1 of 1

Disclaimer: The date on this website is provided 'as is' without warranty of accuracy, ilmeliness or completeness. The burden for determining appropriateness for use rests solely on the user. The Sidwell Company and Lafayette Parish, LA make no warranties of merchantability or fitness. The data is in a constant state of maintenance, correction and revision. The maps and associated data at this website do not represent a survey. No liability is assumed for this data.