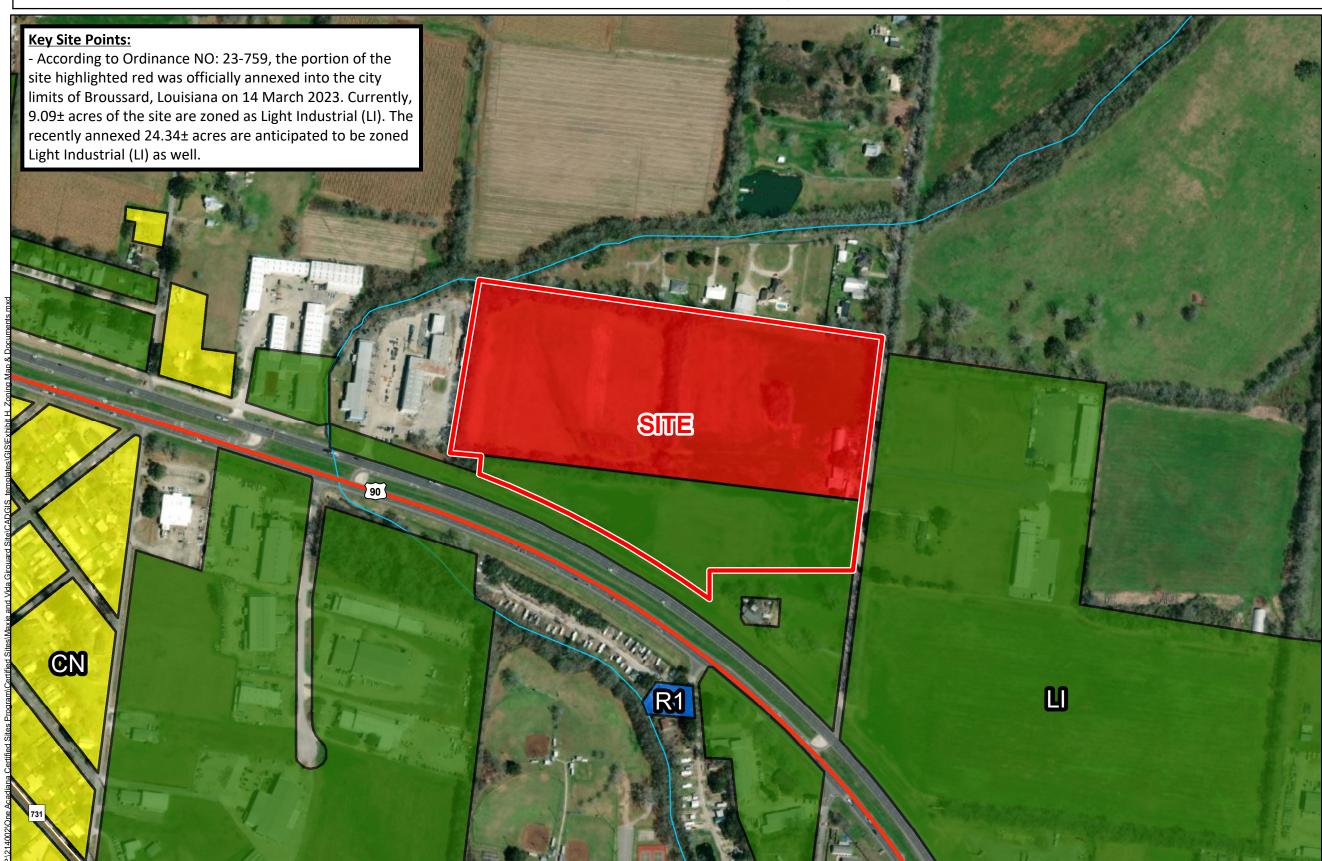

# Exhibit H. Maxie & Vida Girouard Site Zoning Map & Documents

# Maxie & Vida Girouard Site Zoning Map & Documents

#### General Notes:

1. No attempt has been made by CSRS, Inc. to verify site boundary, title, actual legal ownership, deed restrictions, servitudes, easements, or other burdens on the property, other than that furnished by the client or his representative. 2. Transportation data from 2013 TIGER datasets via U.S. Census Bureau at ftp://ftp2.census.gov/geo/tiger/TIGER2013.

3. Utility information from visual inspection and/or the individual utility operators. Exact field location has not been determined by survey. The lines shown are an approximate representation only and may have been offset for depiction purposes. 4. 2015 aerial imagery from USDA-APFO National Agricultural Inventory Project (NAIP) and may not reflect current ground conditions.

5. Zoning data was derived and digitized from the City of Broussard Zoning Map.

#### Maxie & Vida Girouard Site Lafayette Parish, LA

| Date:           | 5/16/2023 |
|-----------------|-----------|
| Project Number: | 212161    |
| Drawn By:       | BMS       |
| Checked By:     | EEB       |