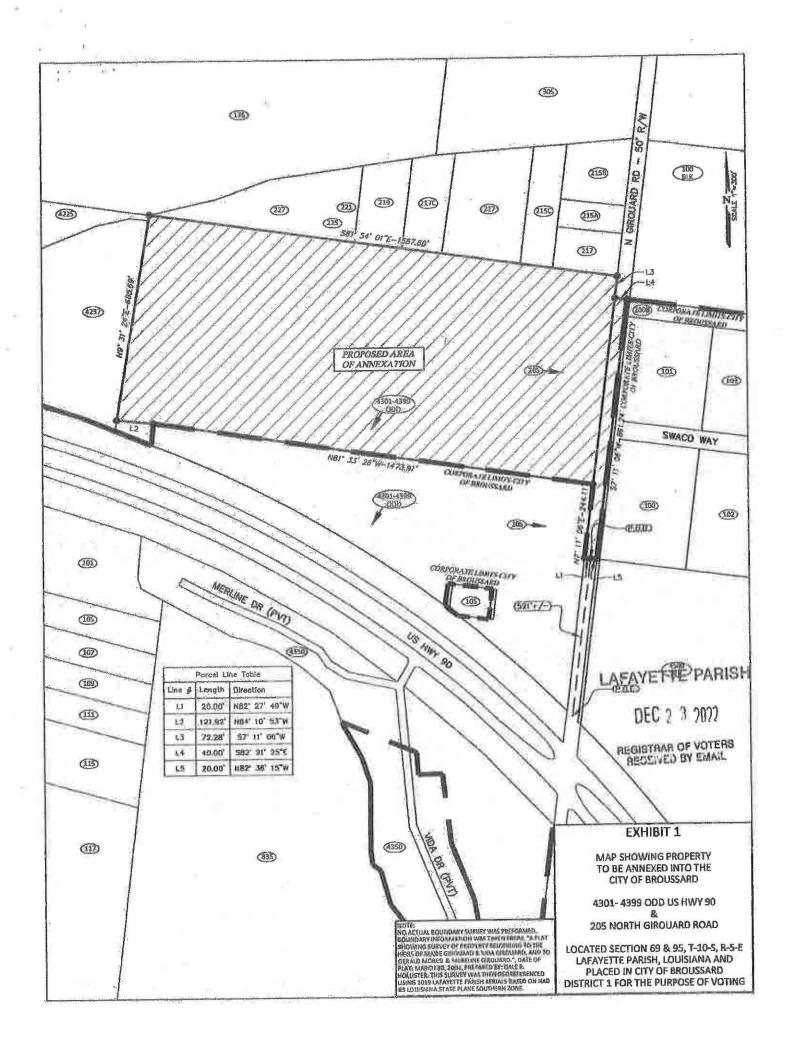

#### EXHIBIT 2

.

Description of property to be annexed into the City of Broussard

# 4301-4399 ODD US HWY 90 & 205 NORTH GIROUARD ROAD

Located on and along the northern side of US HWY 90 In Section 69 & 95, T-10-S, R-5-E, Lafayette Parish, Louisiana and placed in City of Broussard District 1 for the purpose of voting;

Commencing at the intersection of the centerline of North Girouard Road and the northern right-of-way of US HWY 90, thence proceed in a northern direction along the centerline of North Girouard Road for a distance of 521 feet more or less to a point on the Corporate Limits of the City of Broussard, and a point on the centerline of North Girouard Road, said point hereinafter to be known as the Point of Beginning;

Thence proceed in a western direction along the Corporate Limits of the City of Broussard, across the right-of-way of North Girouard Road on a bearing of North 82° 27' 49" West for a distance of 20 feet more or less to a point on the Corporate Limits of the City of Broussard, a point on the western right-of-way of North Girouard Road, and a point on the eastern property line of Frances Girouard Patton, Kevin Anthony Moresi, Brian Jason Moresi, Lance Edward Moresi, and Michael Heath Moresi;

Thence proceed in a northern direction along the Corporate Limits of the City of Broussard, the western right-of-way of North Girouard Road, and the eastern property line of Frances Girouard Patton, Kevin Anthony Moresi, Brian Jason Moresi, Lance Edward Moresi, and Michael Heath Moresi on a bearing of North 07° 11' 06" East for a distance of 244.11 feet more or less to a point on the Corporate Limits of the City of Broussard, a point on the western rightof-way of North Girouard Road, and a point on the eastern property line of Frances Girouard Patton, Kevin Anthony Moresi, Brian Jason Moresi, Lance Edward Moresi, and Michael Heath Moresi:

Thence proceed in a western direction along the Corporate Limits of the City of Broussard, and through the property of Frances Girouard Patton, Kevin Anthony Moresi, Brian Jason Moresi, Lance Edward Moresi, and Michael Heath Moresi on a bearing of North 81° 33' 26" West for a distance of 1473.91 feet more or less to a point on the Corporate Limits of the City of Broussard, an eastern property corner of D 4 Properties, LLC., and a southern property corner of Frances Girouard Patton, Kevin Anthony Moresi, Brian Jason Moresi, Lance Edward Moresi, and Michael Heath Moresi;

Thence proceed in a western direction along a northern property line of D 4 Properties, LLC., and a southern property line of Frances Girouard Patton, Kevin Anthony Moresi, Brian Jason Moresi, Lance Edward Moresi, and Michael Heath Moresi on a bearing of North 84° 10' 53'' West for a distance of 121.92 feet more or less to an eastern property corner of D 4 Properties, LLC., and the southwest property corner of Frances Girouard Patton, Kevin Anthony Moresi, Brian Jason Moresi, Lance Edward Moresi, and Michael Heath Moresi;

Thence proceed in a northern direction along the eastern property lines of D 4 Properties, LLC. and 420, LLC., and the western property line of Frances Girouard Patton, Kevin Anthony Moresi, Brian Jason Moresi, Lance Edward Moresi, and Michael Heath Moresi on a bearing of North 09° 31' 24" East for a distance of 685.69 feet more or less to the northeast property corner of 420, LLC., a southern property corner of Carlos J. Girouard, the southwest property corner of Drake Christopher Vincent, and the northwest property corner of Frances Girouard Patton, Kevin Anthony Moresi, Brian Jason Moresi, Lance Edward Moresi, and Michael Heath Moresi;

> Thence proceed in an eastern direction along the southern property lines of Drake Christopher Vincent, Bonnie Mashburn, Eric B. Babineaux & Katherine Mashburn Babineaux, and Heather Rae Hammons, and the northern property line of Frances Girouard Patton, Kevin Anthony Moresi, Brian Jason Moresi, Lance Edward Moresi, and Michael Heath Moresi on a bearing of South 81° 54' 01" East for a distance of 1567.66 feet more or less to a point on the western right-of-way of North Girouard Road, the southeast property corner of Heather Rae Hammons, and the northeast property corner of Frances Girouard Patton, Kevin Anthony Moresi, Brian Jason Moresi, Lance Edward Moresi, and Michael Heath Moresi;

Thence proceed in a southern direction along the western right-of-way of North Girouard Road, and the eastern property line of Frances Girouard Patton, Kevin Anthony Moresi, Brian Jason Moresi, Lance Edward Moresi, and Michael Heath Moresi on a bearing of South 07° 11' 06'' West, for a distance of 72.28 feet more or less to a point on the western right-of-way of North Girouard Road, and a point on the eastern property line of Frances Girouard Patton, Kevin Anthony Moresi, Brian Jason Moresi, Lance Edward Moresi, and Michael Heath Moresi; Thence proceed in an eastern direction across the right-of-way of North Girouard Road on a bearing of South 82° 21' 25" East for a distance of 40 feet more or less to a point on the Corporate Limits of the City of Broussard, a point on the old eastern right-of-way of North Girouard Road, and the old northwest property corner of Swaco Holdings, LLC.;

Thence proceed in a southern direction along the Corporate Limits of the City of Broussard, the old eastern right-of-way of North Girouard Road, and the old western property line of Swaco Holdings, LLC on a bearing of South 07° 11' 06" West for a distance of 861.24 feet more or less to a point on the Corporate Limit of the City of Broussard, a point on the old eastern right-of-way of North Girouard Road, the old southwest property corner of Swaco Holdings, LLC., and the old northwest corner of Sagness Girouard Jr. Inter Vivos, Trust Number One, Sagness Girouard III, Margaret Elizabeth Girouard Cobb, Mark Kevin Girouard, Maureen Elaine Girouard Moore, Robbie Gay Girouard Thompson, Vicki Corinne Girouard Coker, Terry Clay Girouard Inter Vivos, Trust Number One;

Thence proceed in a western direction along the Corporate Limits of the City of Broussard, and across the right-of-way of North Girouard Road on a bearing of North 82° 36' 15" West for a distance of 20 feet more or less to a point on the Corporate Limits of the City of Broussard, and a point on the centerline of North Girouard Road, said point also known as the Point of Beginning;