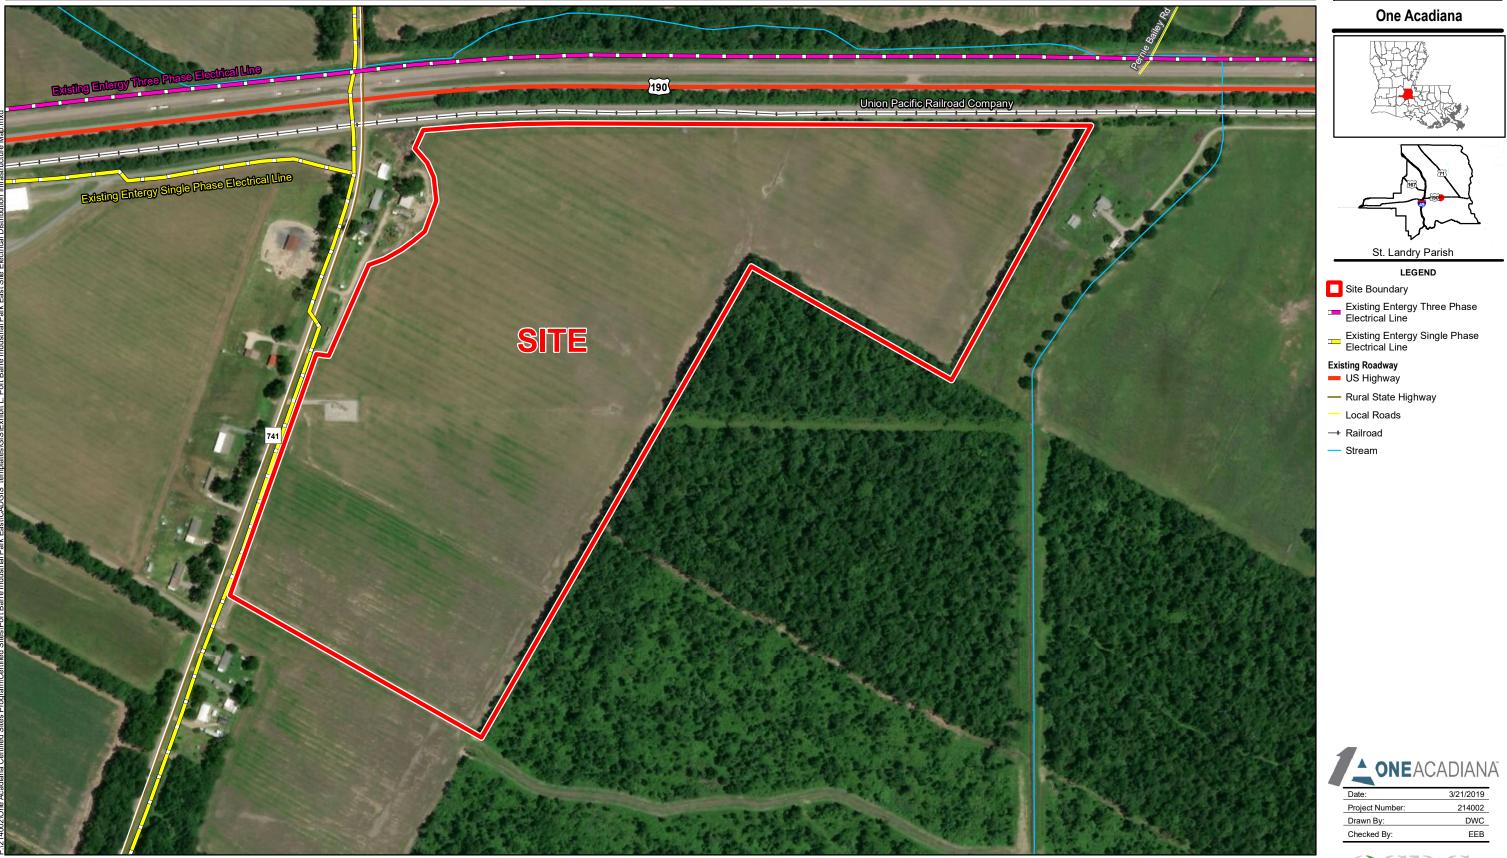

# Exhibit L. Port Barre Industrial Park- East Site Electrical Distribution Infrastructure Map

## Port Barre Industrial Park - East Site Electrical Distribution Infrastructure Map

### General Notes:

- 1. No attempt has been made by CSRS, Inc. to verify site boundary, title, actual legal ownership, deed restrictions, servitudes, easements, or other burdens on the property, other than that furnished by the client or his representative.

Transportation data from 2013 TIGER datasets via U.S. Census Bureau at ftp://ftp/.census.gov/geo/tiger/TIGER2013.
Utility information from visual inspection and/or the individual utility operators. Exact field location has not been determined by survey. The lines shown are an approximate representation only and may have been offset for depiction purposes.
2015 aerial imagery from USDA-APFO National Agricultural Inventory Project (NAIP) and may not reflect current ground conditions.

|   |   | Scale | 1:4,500 |
|---|---|-------|---------|
|   | 0 | 240   | 480     |
| Γ |   |       | Feel    |

### Port Barre Industrial Park - East Site St. Landry Parish, LA

| Drawn By:   | DVVC |
|-------------|------|
| Checked By: | EEB  |
| CSRS        |      |

IMAGINE SHAPE DELIVER

| Electric Utility Provider Questionnaire (page 1 of 2)<br>CSRS Project ID:                                                                                                       |      |            |      |          |  |  |  |
|---------------------------------------------------------------------------------------------------------------------------------------------------------------------------------|------|------------|------|----------|--|--|--|
| CSRS Project ID:                                                                                                                                                                |      |            |      |          |  |  |  |
|                                                                                                                                                                                 |      |            |      |          |  |  |  |
|                                                                                                                                                                                 |      |            |      |          |  |  |  |
|                                                                                                                                                                                 |      |            |      |          |  |  |  |
|                                                                                                                                                                                 |      |            |      |          |  |  |  |
|                                                                                                                                                                                 |      |            |      |          |  |  |  |
|                                                                                                                                                                                 |      |            |      |          |  |  |  |
|                                                                                                                                                                                 |      |            |      |          |  |  |  |
|                                                                                                                                                                                 |      |            |      |          |  |  |  |
|                                                                                                                                                                                 |      |            |      |          |  |  |  |
| Site Map 1                                                                                                                                                                      |      | Site Map 2 |      |          |  |  |  |
| Date (mm/dd/yyyy):                                                                                                                                                              |      | Zip Code:  |      |          |  |  |  |
| Provider Name:                                                                                                                                                                  |      | Name:      |      |          |  |  |  |
| Address:                                                                                                                                                                        |      | Phone:     |      |          |  |  |  |
| City:                                                                                                                                                                           |      | Email:     |      |          |  |  |  |
| State:                                                                                                                                                                          |      | Title:     |      |          |  |  |  |
| Is electric distribution currently available at this site?                                                                                                                      |      | Yes        | No   |          |  |  |  |
| Is 3-Phase service currently available to this site?                                                                                                                            |      | Yes        | No   |          |  |  |  |
| Is dual feed currently available?                                                                                                                                               |      | Yes        | No   |          |  |  |  |
| What is the size of the nearest distribution line and distance (feet) to the site?                                                                                              |      | Size (kV)  |      | Distance |  |  |  |
| If 3-phase is not available at the site, what is the size (kV) or<br>and distance (feet) to the nearest three-phase line?                                                       | f    | Size (kV)  |      | Distance |  |  |  |
| What is the size of and distance (miles) to the nearest transmission line with a 69kV or greater?                                                                               |      | Size (kV)  |      | Distance |  |  |  |
| What is the distance (miles) to the nearest substation to serve the site?                                                                                                       | Dist | ance       | Name |          |  |  |  |
| What is the distance (miles) to the next closest substation to serve the site?                                                                                                  | Dist | tance      | Name |          |  |  |  |
| What is the current Peak Load capacity available to this site (MW)? If no load information is available, please provide minimum MW currently available to the site.   Peak (MW) |      |            |      |          |  |  |  |
|                                                                                                                                                                                 |      |            |      |          |  |  |  |