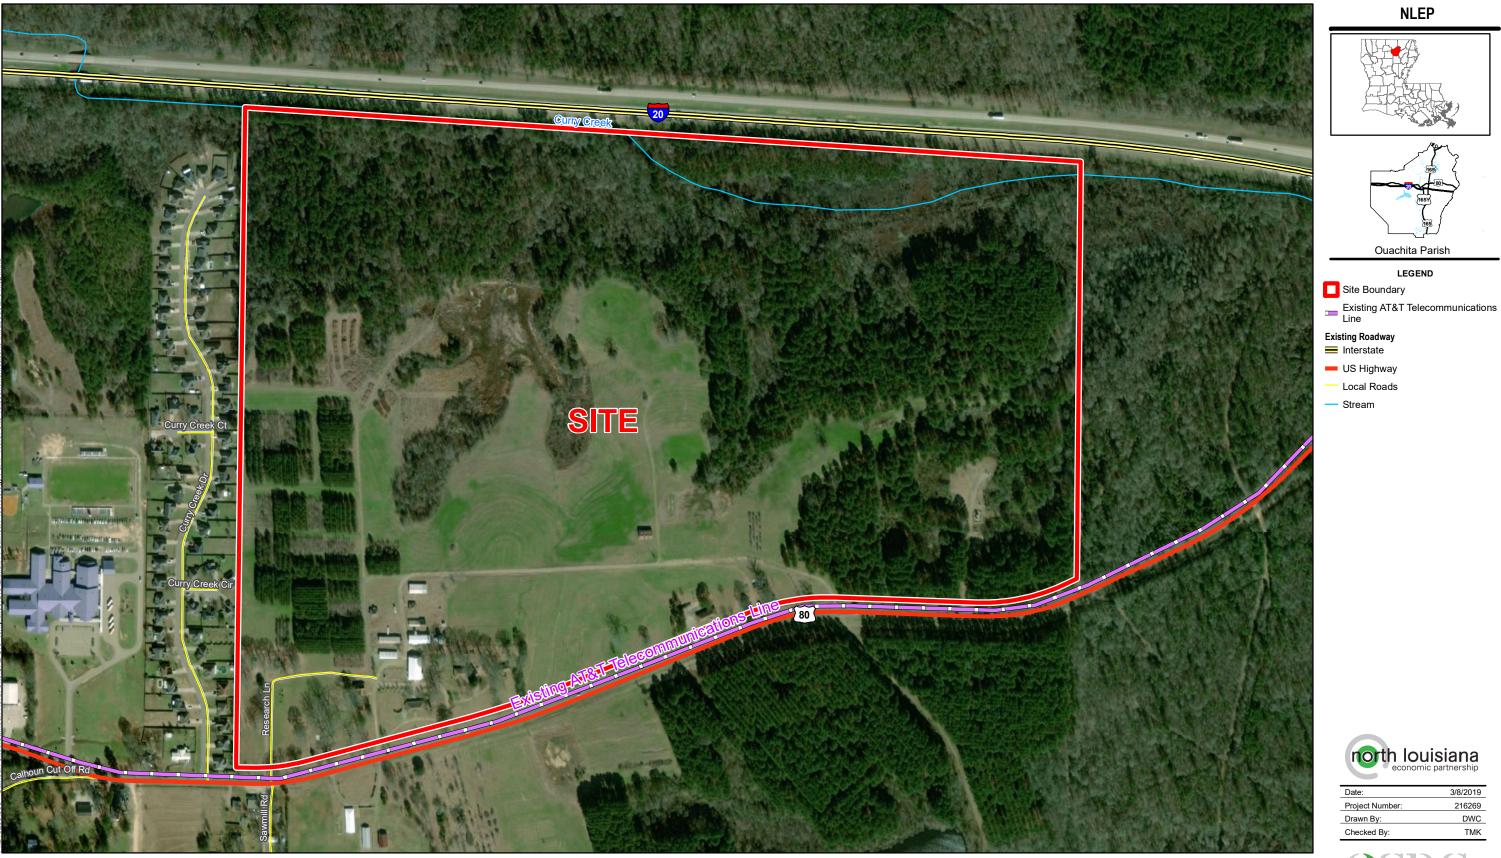

# Exhibit P. Calhoun Technology Park - North Site Telecommunications Infrastructure Map

## Calhoun Technology Park- North Site Telecommunications Infrastructure Map

### General Notes:

- 1. No attempt has been made by CSRS, Inc. to verify site boundary, title, actual legal ownership, deed restrictions, servitudes, easements, or other burdens on the property, other than that furnished by the client or his representative.
- Transportation data from 2013 TIGER datasets via U.S. Census Bureau at ftp://ftp/.census.gov/geo/tiger/TIGER2013.
  Utility information from visual inspection and/or the individual utility operators. Exact field location has not been determined by survey. The lines shown are an approximate representation only and may have been offset for depiction purposes.
  2015 aerial imagery from USDA-APFO National Agricultural Inventory Project (NAIP) and may not reflect current ground conditions.

|  |   | Scale 1:5,450 |     |
|--|---|---------------|-----|
|  | 0 | 290           | 580 |
|  |   |               | Fee |

### **Calhoun Technology** Park- North Site Ouachita Parish, LA

| Date:           | 3/8/2019 |
|-----------------|----------|
| Project Number: | 216269   |
| Drawn By:       | DWC      |
| Checked By:     | ТМК      |
|                 |          |