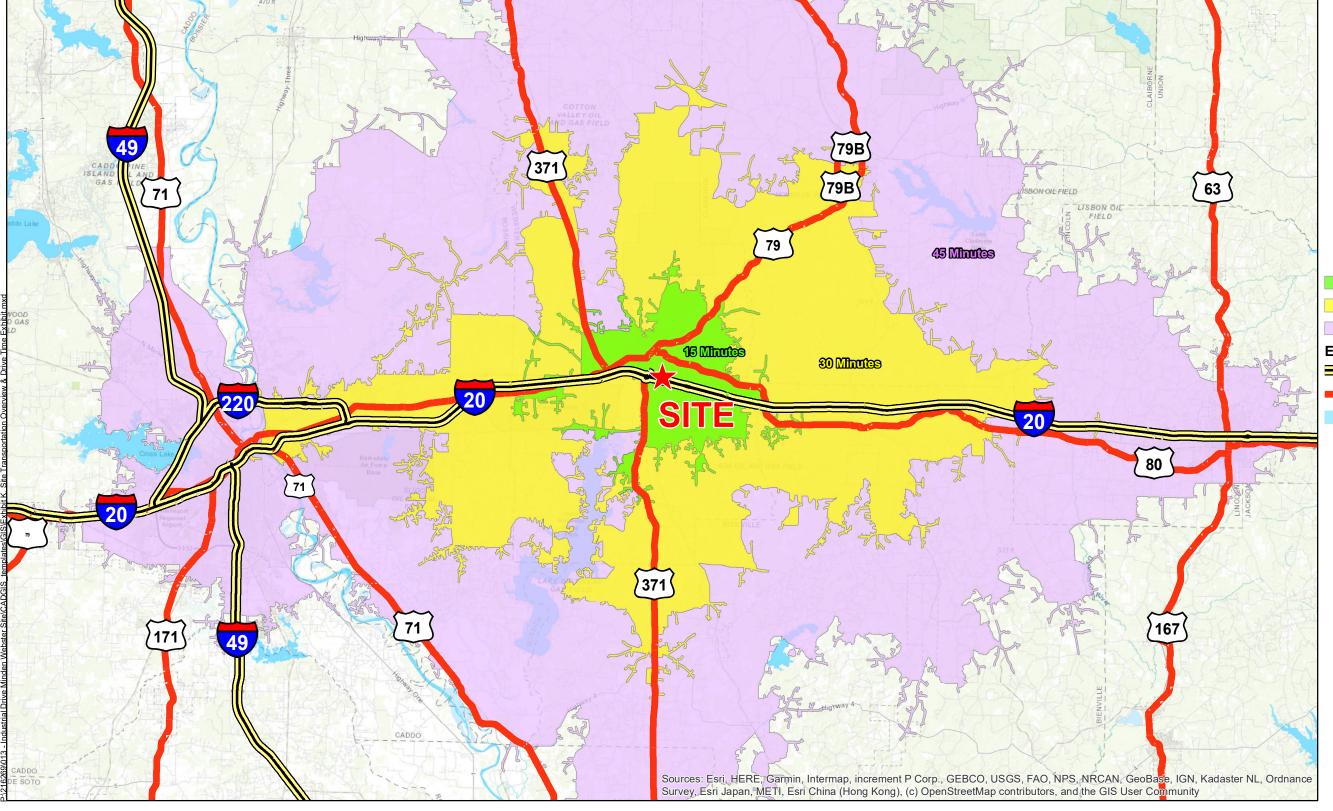

## Exhibit K. Industrial Drive Minden Webster Site Transportation Overview & Drive Time Exhibit

## Industrial Drive Minden Webster Site Transportation Overview & Drive Time Exhibit

**Industrial Drive Minden Webster Site** Webster Parish, LA

**LEGEND** 

Site Boundary (24.96 Ac.±)

15 Minutes 30 Minutes

45 Minutes

## **Existing Roadway**

■ Interstate

US Highway

Waterbody

| Date:           | 1/12/2022 |
|-----------------|-----------|
| Project Number: | 216269    |
| Drawn By:       | SEW       |
| Checked By:     | EEB       |
| Officered by.   | LLD       |