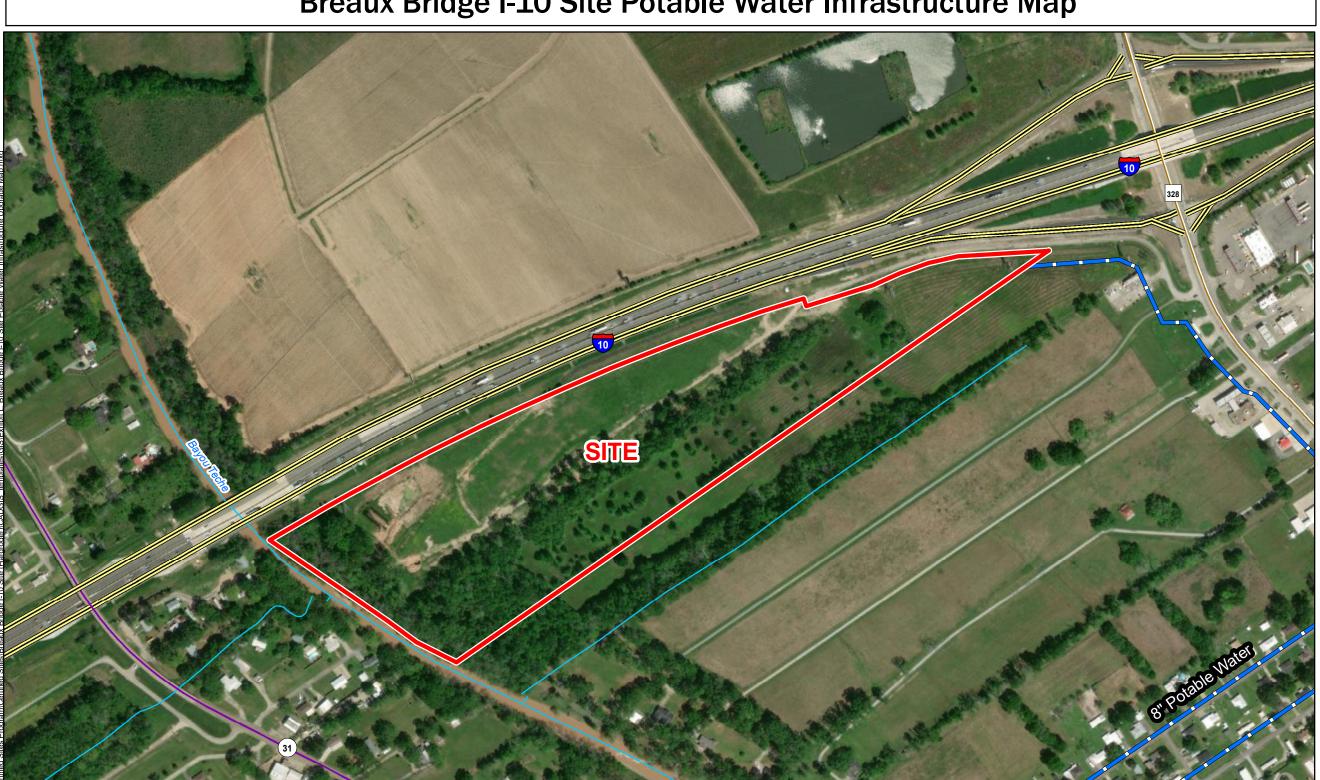

# Exhibit L. Breaux Bridge I-10 Site Potable Water Infrastructure Map

# **Breaux Bridge I-10 Site Potable Water Infrastructure Map**

Breaux Bridge I-10 Site St. Martin Parish, LA

## **LEGEND**

- Site Boundary (43± ac.)
- City of Breaux Bridge 8" Potable Water Line
- Stream

### **Existing Roadway**

- Interstate
- Urban State
- Rural State Highway

| Date:           | 11/16/2022 |
|-----------------|------------|
| Project Number: | 214002     |
| Drawn By:       | BMS        |
| Checked By:     | EEB        |

Scale 1:5,000

- General Notes:

  1. No attempt has been made by CSRS, Inc. to verify site boundary, title, actual legal ownership, deed restrictions, servitudes, easements, or other burdens on the property, other than that furnished by the client or his representative.

  2. Transportation data from 2013 TIGER datasets via U.S. Census Bureau at ftp://ftp2.census.gov/geo/tiger/TIGER2013.
- 3. Utility information from visual inspection and/or the individual utility operators. Exact field location has not been determined by survey. The lines shown are an approximate representation only and may have been offset for depiction purposes. 4. 2015 aerial imagery from USDA-APFO National Agricultural Inventory Project (NAIP) and may not reflect current ground conditions.