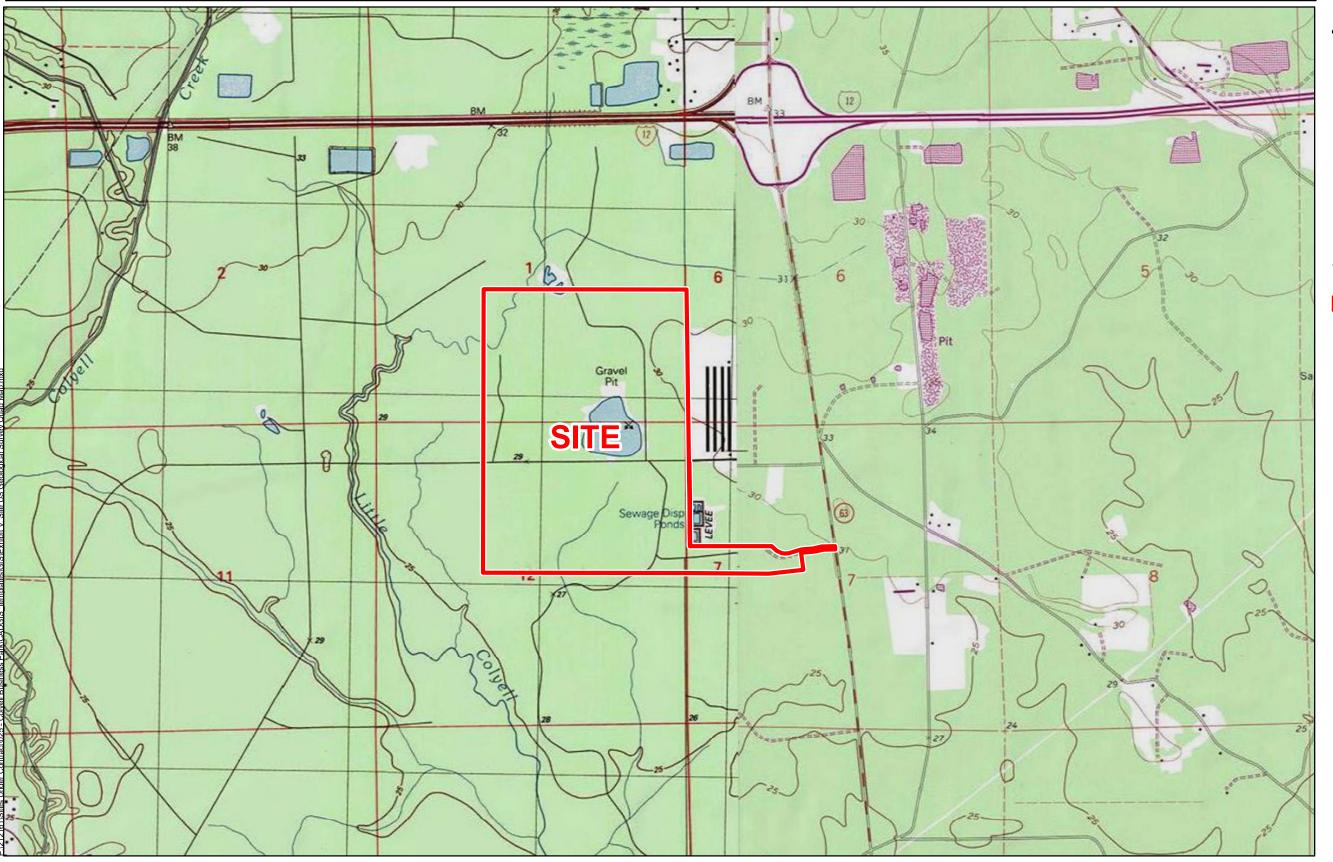

## Exhibit V. Colyell Business Park U.S. Geological Survey Quad Map

## **Colyell Business Park U.S. Geological Survey Quad Map**

**Colyell Business Park** Livingston Parish, LA

## **LEGEND**

Site Boundary

General Notes:

1. No attempt has been made by CSRS, Inc. to verify site boundary, title, actual legal ownership, deed restrictions, servitudes, easements, or other burdens on the property, other than that furnished by the client or his representative.

2. Topo data and symbologies from USDA NRCS site http://datagateway.nrcs.usda.gov/GDGOrder.aspx as created by USDA/NRCS National Geospatial Center of Excellence "USDA-NRCS-NCGC Digital Raster Graphic MrSID Mosaic".