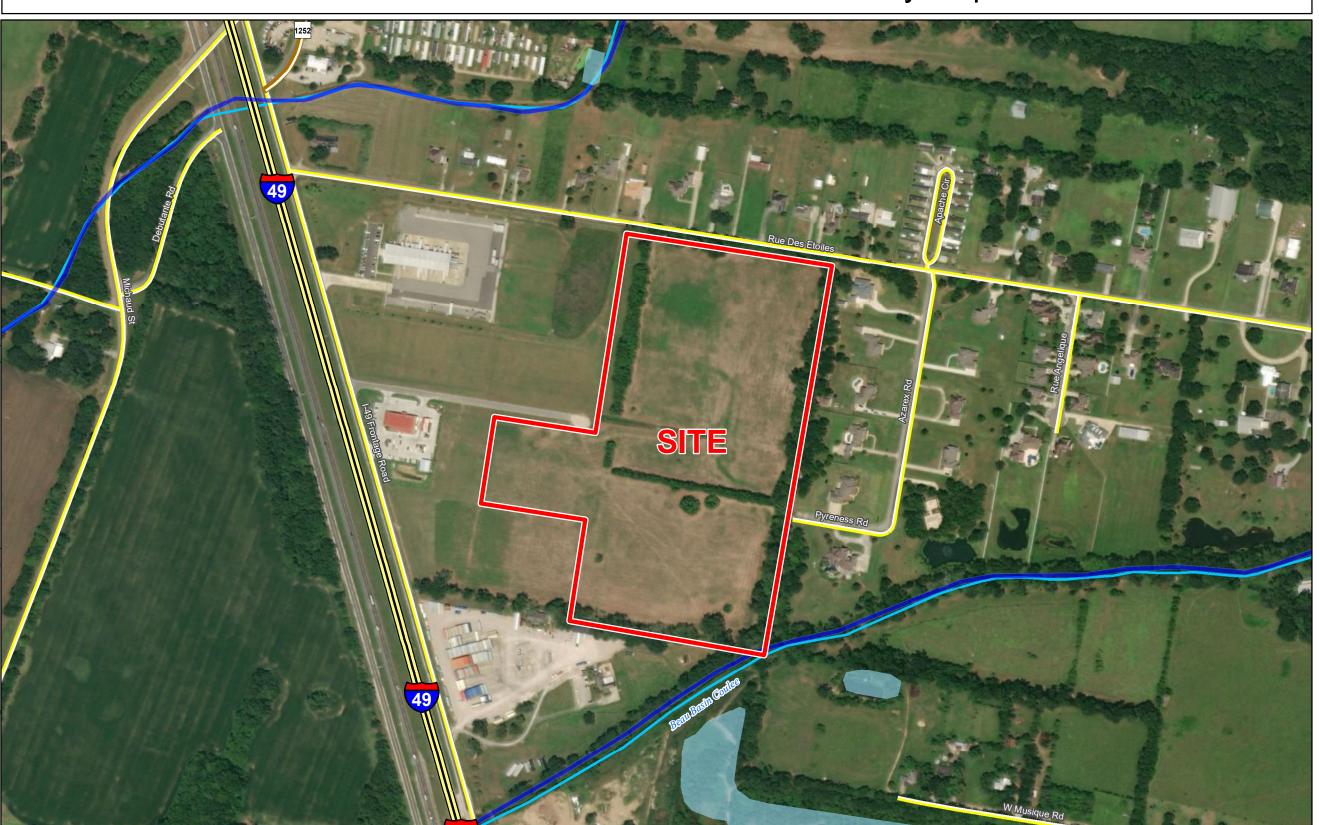

## Cenac Park National Wetlands Inventory Map

Cenac Park Lafayette Parish, LA

## One Acadiana

LEGEND

Site Boundary (38.45 ± Ac.)

**Wetland Type** 

Freshwater Pond

Riverine

**Major Roads** 

Interstate

Rural State Highway

Local Roads

Stream

ONEACADIANA

| Date:           | 5/26/2020 |
|-----------------|-----------|
| Project Number: | 214002    |
| Drawn By:       | KPH       |
| Checked By:     | EEB       |