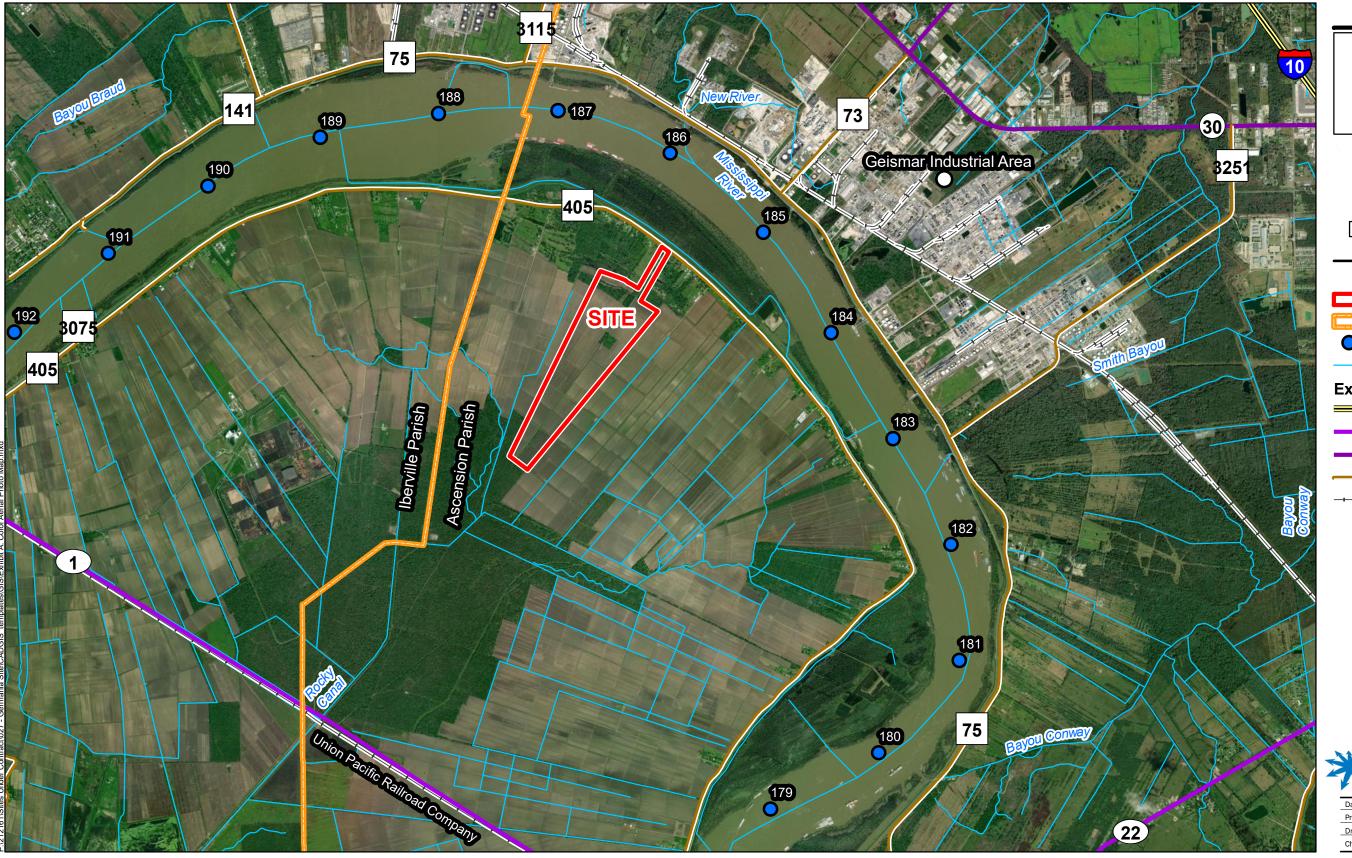

# Exhibit A. Germania Site Color Aerial Photo Map

# **Germania Site Color Aerial Photo Map**

**Germania Site** Ascension Parish, LA

Ascension Parish

### **LEGEND**

Site Boundary (435.63± ac.)

Parish Boundary

USACE River Mile Marker

Stream

## **Existing Roadway**

Interstate

4-Lane State Highway

Urban State Highway

Rural State Highway

---- Railroad

- General Notes:

  1. No attempt has been made by CSRS, Inc. to verify site boundary, title, actual legal ownership, deed restrictions, servitudes, easements, or other burdens on the property, other than that furnished by the client or his representative.

  2. Transportation data from 2013 TIGER datasets via U.S. Census Bureau at ftp://ftp2.census.gov/geo/tiger/TIGER2013.

  3. 2015 aerial imagery from USDA-APFO National Agricultural Inventory Project (NAIP) and may not reflect current ground conditions.