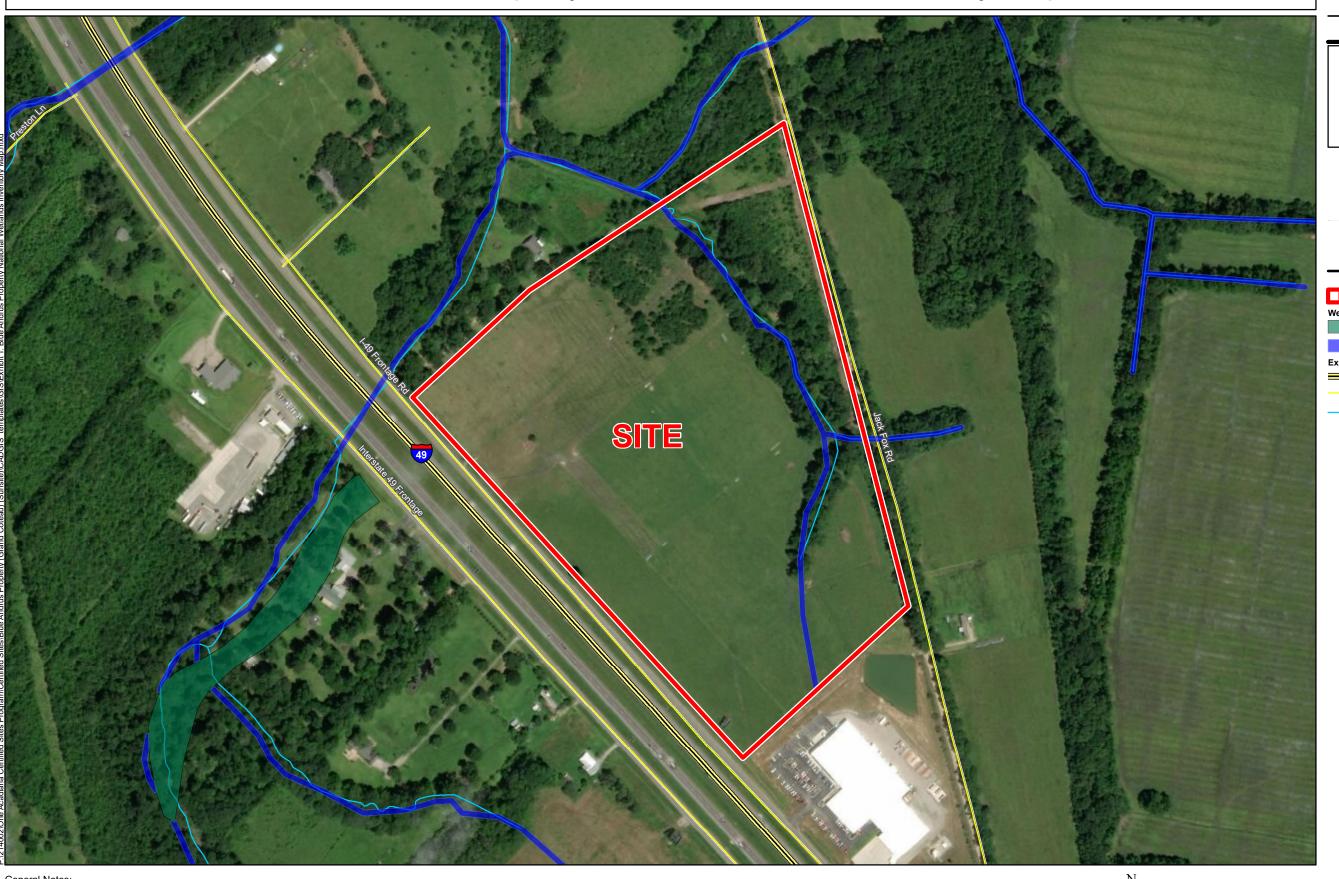

## Exhibit W. Blue Andrus Property National Wetlands Inventory Map

## Blue Andrus Property National Wetlands Inventory Map

**Blue Andrus Property** St. Landry Parish, LA

Site Boundary

## Wetland Type

Freshwater Forested/Shrub Wetland

Riverine

## **Existing Roadway** Interstate

Local Roads

Stream

| Date:           | 8/2/2018 |
|-----------------|----------|
| Project Number: | 214002   |
| Drawn By:       | DWC      |
| Checked By:     | EEB      |

Scale 1:4,000

General Notes:

- 1. No attempt has been made by CSRS, Inc. to verify site boundary, title, actual legal ownership, deed restrictions, servitudes, easements, or other burdens on the property, other than that furnished by the client or his representative. 2. Transportation data from 2013 TIGER datasets via U.S. Census Bureau at ftp://ftp2.census.gov/geo/tiger/TIGER2013. 3. National Wetlands Inventory (NWI) data current as of May 2016 as downloaded from http://www.fws.gov/wetlands/Downloads/State/LA\_wetlands.zip. 4. 2015 aerial imagery from USDA-APFO National Agricultural Inventory Project (NAIP) and may not reflect current ground conditions.