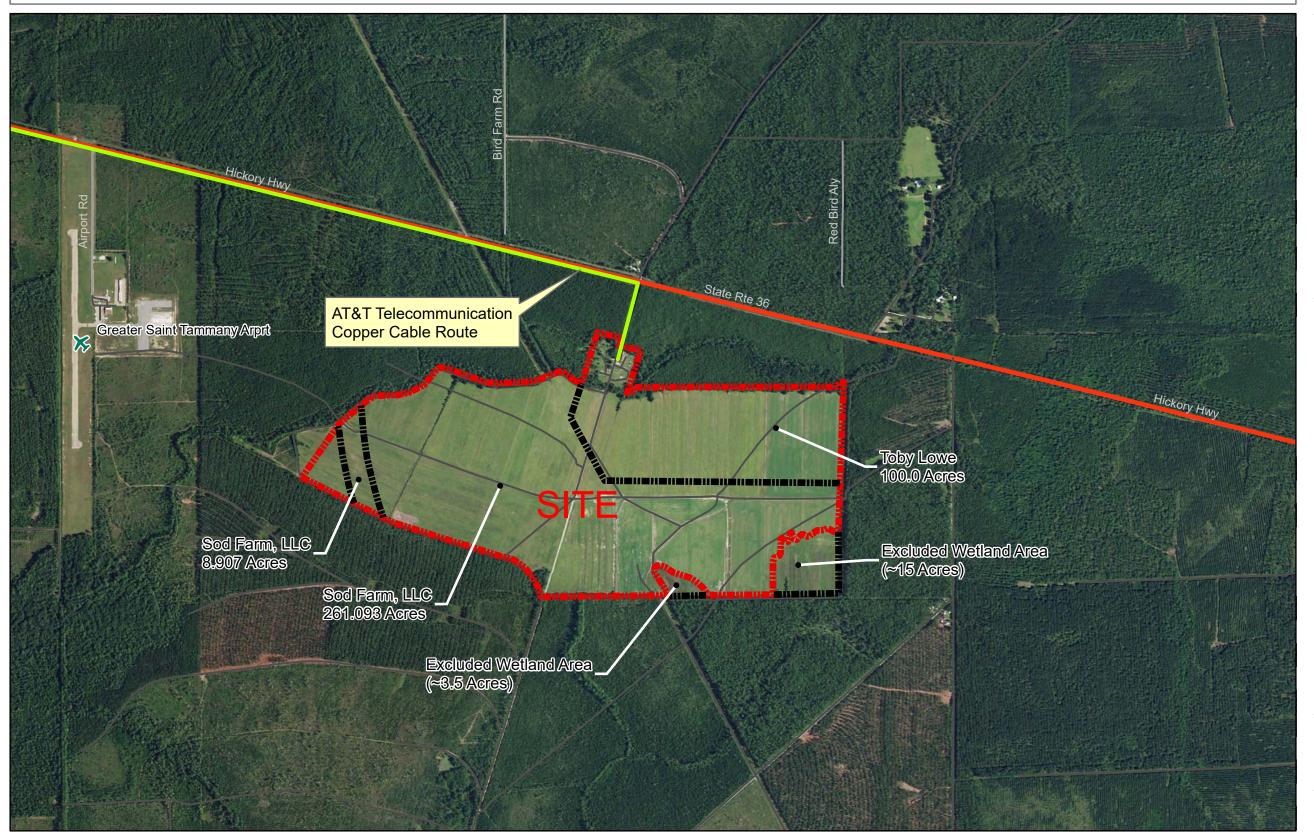

## Exhibit M - St. Tammany South Central Site Telecommunications Infrastructure Map

Telecom. Infrastructure Map St Tammany South Central Site Highway 36, Abita Springs, LA

St. Tammany Parish

## **LEGEND**

Site Boundary (351.5 Acres.)

■ Parcel Boundary

Telecom. Copper Cable

## **Existing Roadway**

**Unpaved Private Roads** 

- M - Major Roads

S - State Route

Date: 5/6/2016 Project Number: 15-120 Drawn By: YS Checked By:

1. No attempt has been made by Pivotal Engineering, LLC to verify site boundary, title, actual legal ownership, deed restrictions, servitudes, easements, or other burdens on the property other than that furnished by the client or his representative.

2. Transportation data from 2014 TIGER datasets via U.S. Census Bureau

3. 2015 aerial imagery from USDA-APFO National Agricultural Inventory Project (NAIP).

4. Telecommunication Infrastructure data from AT&T

0 0.125 0.25 □□□ Miles SCALE 1:15,840

**Pivotal Engineering, LLC** 1515 Poydras Street, Suite 1875 New Orleans, LA 70112