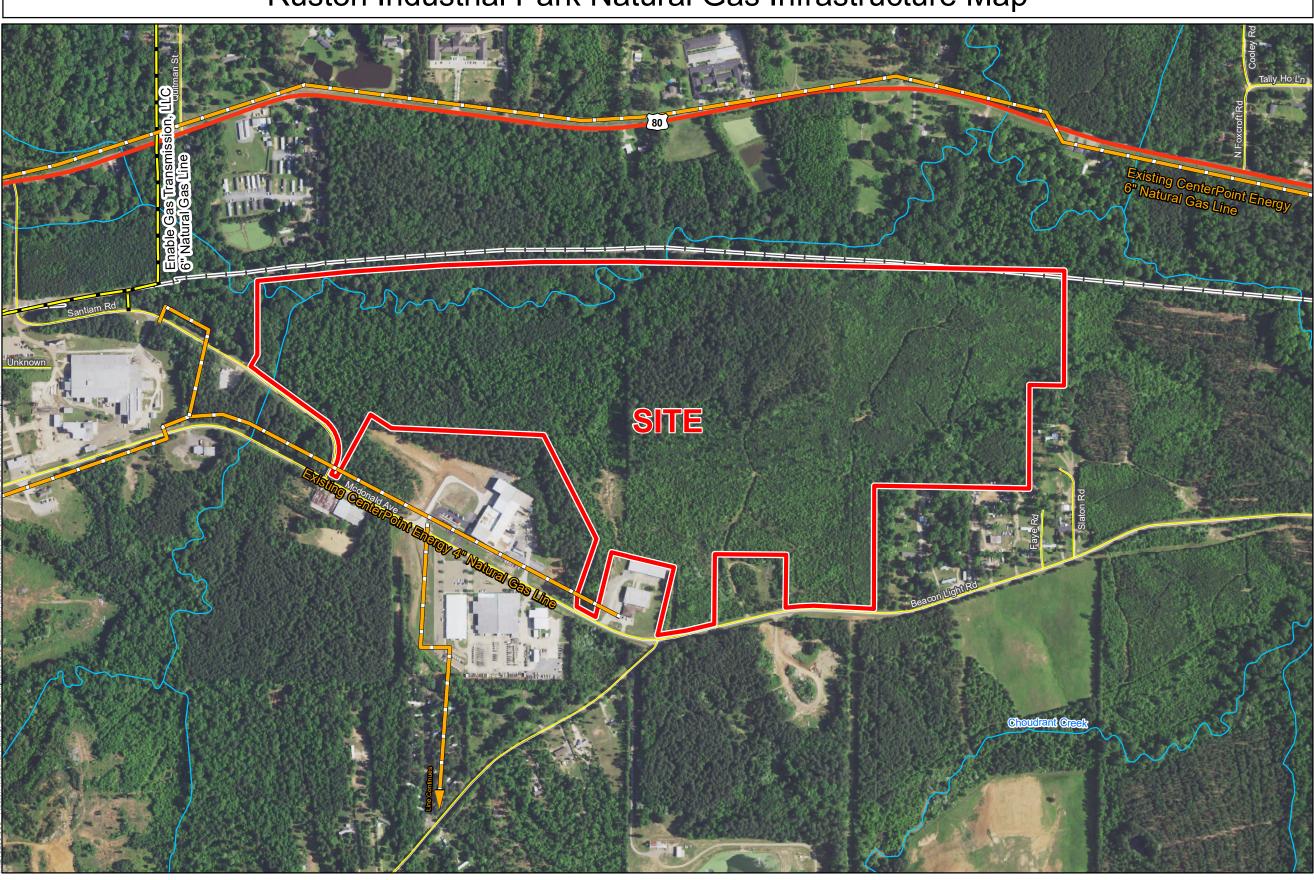

# Exhibit N. Ruston Industrial Park Natural Gas Infrastructure Map

## Ruston Industrial Park Natural Gas Infrastructure Map

### General Notes:

- No attempt has been made by CSRS, Inc. to verify site boundary, title, actual legal ownership, deed restrictions, servitudes, easements, or other burdens on the property, other than that furnished by the client or his representative.
  Transportation data from 2013 TIGER datasets via U.S. Census Bureau at ftp://ftp2.census.gov/geo/tiger/TIGER2013.
  Utility information from visual inspection and/or the individual utility operators. Exact field location has not been determined by survey. The lines shown are an approximate representation only and may have been offset for depiction purposes.
  2015 aerial imagery from USDA-APFO National Agricultural Inventory Project (NAIP) and may not reflect current ground conditions.
- 5. Proposed natural gas upgrade shown is for representational purposes only, depicting the intent of the cost estimate provided with this exhibit to meet LED minimum requirements, and is subject to revision.

### LEGEND

- Site Boundary
- Existing CenterPoint Energy Natural Gas Line

### Existing Roadway

- US Highway
- Local Roads
- -+ Railroad
- Stream

| Natural Gas Utility Provider Questionnaire (page 1 of 2) Site Name:<br>CSRS Project ID:                                                                             |                              |  |  |  |  |
|---------------------------------------------------------------------------------------------------------------------------------------------------------------------|------------------------------|--|--|--|--|
| -                                                                                                                                                                   |                              |  |  |  |  |
|                                                                                                                                                                     |                              |  |  |  |  |
|                                                                                                                                                                     |                              |  |  |  |  |
|                                                                                                                                                                     |                              |  |  |  |  |
|                                                                                                                                                                     |                              |  |  |  |  |
|                                                                                                                                                                     |                              |  |  |  |  |
|                                                                                                                                                                     |                              |  |  |  |  |
|                                                                                                                                                                     |                              |  |  |  |  |
|                                                                                                                                                                     |                              |  |  |  |  |
| Site Map 1                                                                                                                                                          | Site Map 2                   |  |  |  |  |
| Date:                                                                                                                                                               | Zip Code:                    |  |  |  |  |
| Provider Name:                                                                                                                                                      | Name:                        |  |  |  |  |
| Address:                                                                                                                                                            | Phone:                       |  |  |  |  |
| City:                                                                                                                                                               | Email:                       |  |  |  |  |
| State:                                                                                                                                                              | Title:                       |  |  |  |  |
| Is natural gas distribution service currently available to                                                                                                          | this site? Yes No            |  |  |  |  |
| Does this distribution line have excess capacity to service                                                                                                         | e an industrial site? Yes No |  |  |  |  |
| What is the distance to (feet), size (inches), and pressure (psi) of the <b>distribution</b> service line?                                                          |                              |  |  |  |  |
| Distance (feet) Diameter (in)                                                                                                                                       | Pressure (psi)               |  |  |  |  |
| What is the distance to (miles), size (inches), and pressure (psi) of the nearest <b>transmission</b> line?                                                         |                              |  |  |  |  |
| Distance (feet) Diameter (in)                                                                                                                                       | Pressure (psi)               |  |  |  |  |
| Transmission provider of natural gas:                                                                                                                               |                              |  |  |  |  |
| Is a plan underway to improve services at or near this sire within the next year? If so, please provide anticipated upgrades, location and time for implementation. |                              |  |  |  |  |
|                                                                                                                                                                     |                              |  |  |  |  |
|                                                                                                                                                                     |                              |  |  |  |  |
|                                                                                                                                                                     |                              |  |  |  |  |
|                                                                                                                                                                     |                              |  |  |  |  |