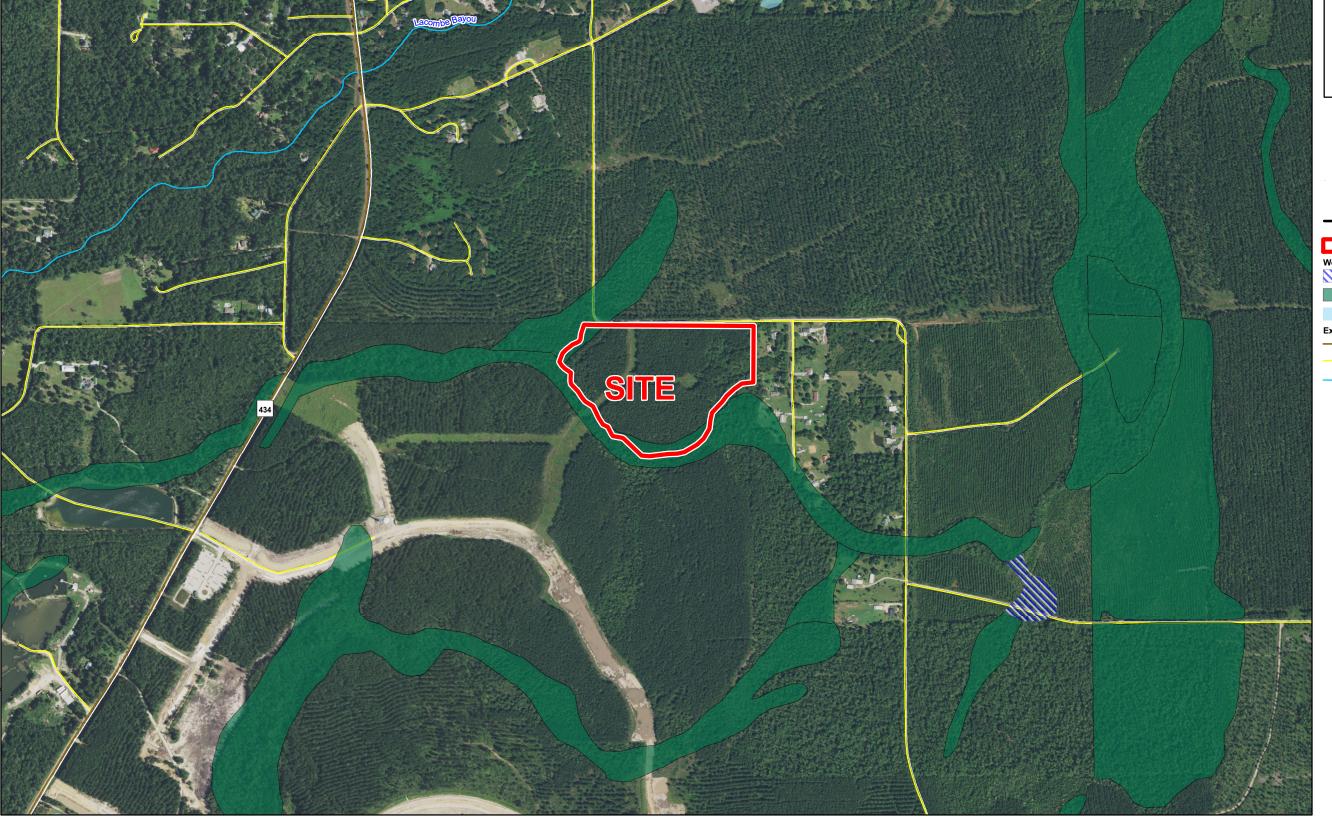

## Exhibit U. Tamanend Business Park East Site National Wetlands Inventory Map

## Tamanend Business Park East Site National Wetlands Inventory Map

**National Wetlands Inventory** Tamanend Business Park East Site St. Tammany Parish, LA

Site Boundary (31.86 Ac. ±)

## Wetland Type

Freshwater Emergent Wetland

Freshwater Forested/Shrub Wetland

Freshwater Pond

## **Existing Roadway**

- Rural State Highway

Local Roads

Stream

Site Details

Pre-JD Wetlands: 2.86 Ac. ±
Potential Cultural Area: TBD Ac. ±

| Date:           | 6/8/2016 |
|-----------------|----------|
| Project Number: | 214094   |
| Drawn By:       | TMK      |
| Checked By:     | JAY      |