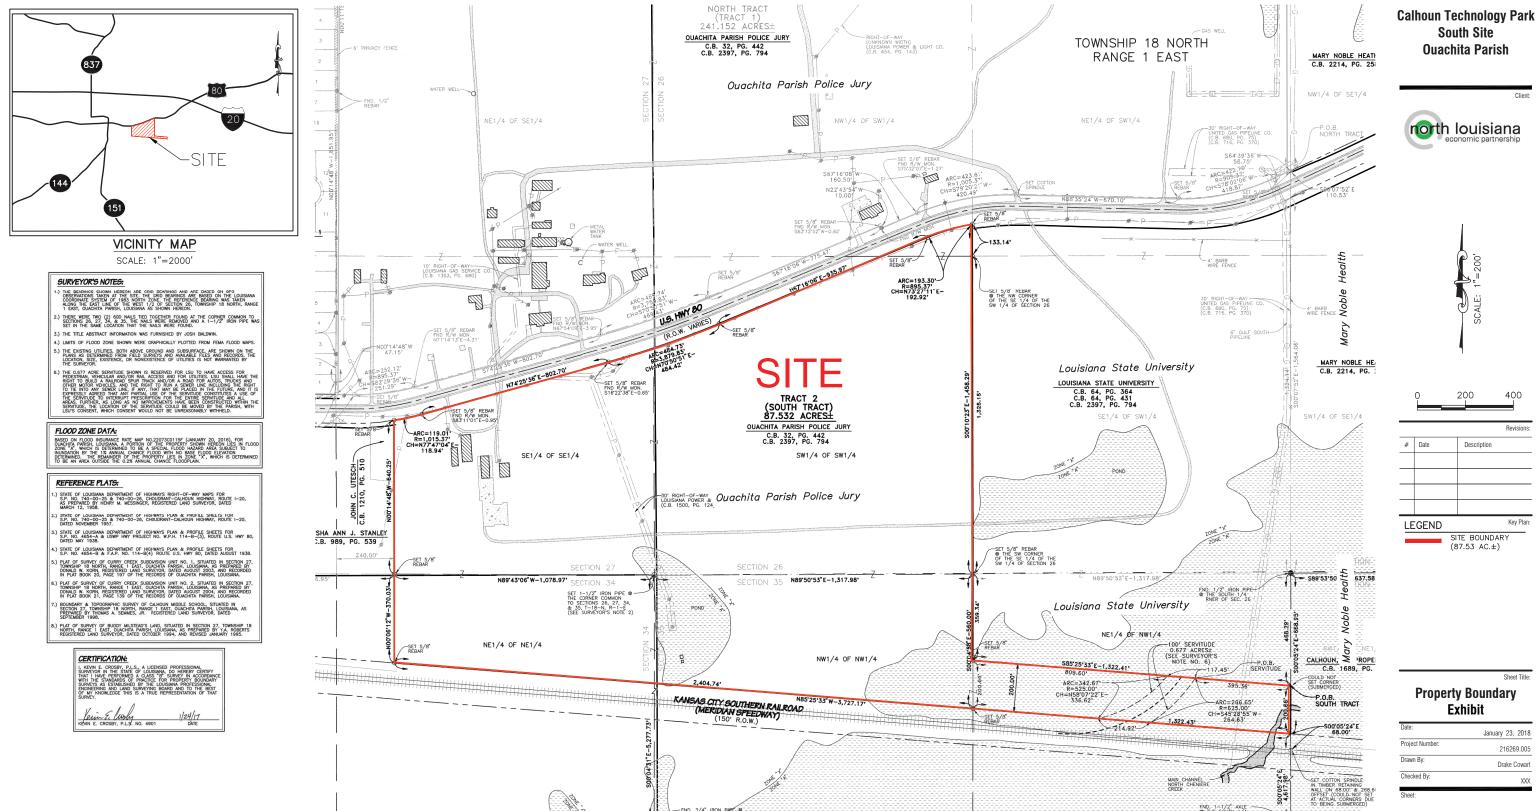

## Exhibit F. Calhoun Technology Park - South Site Property Boundary Exhibit

## Calhoun Technology Park - South Site Property Boundary Exhibit

## GENERAL NOTES:

No attempt has been made by CSRS, Inc. to verify title, actual legal ownership, deed restrictions, servitudes, easements, or other burdens on the property, other than that furnished by the client or his representative.
Depicted exhibit based on map entitled "Land District North of Red River" January 24, 2017 which was provided by Lazenby & Associates, Inc.

3. This is not a property boundary survey and is not intended to meet the Louisiana standards of practice for property boundary surveys. Bearings and distances of tracts were obtained from document referenced above. 4. The coordinate system used is NAD83 Louisiana State Plane North (US feet). Coordinates were derived by overlaying the boundary on an aerial photograph and are within 100' of true location.

5. Rights of Way, Easements, and Servitudes shown hereon have not been verified in the field and any shown are for general locative information only.

Project: