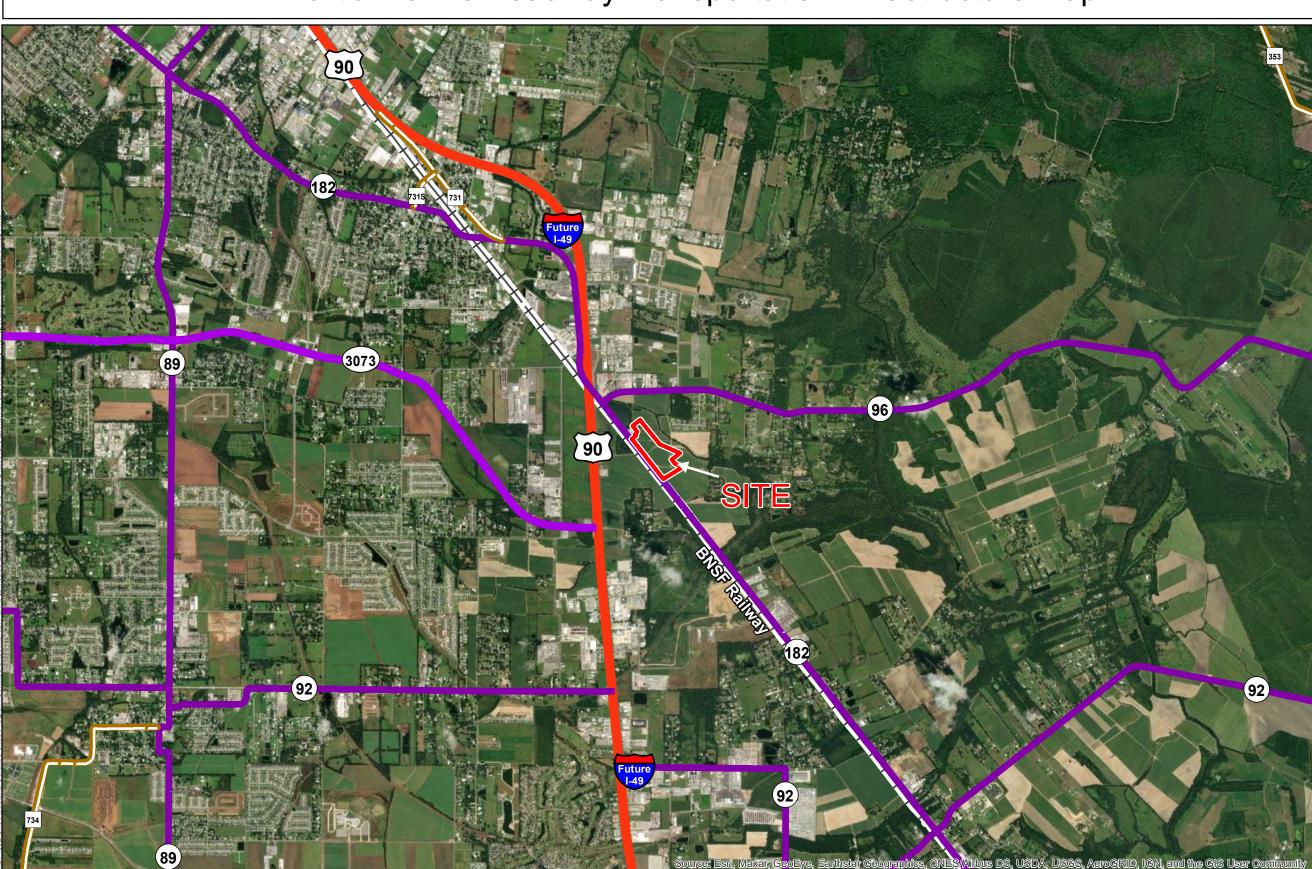

## Exhibit S. Martial Farms Roadway Transportation Infrastructure Map

## General Notes:

No attempt has been made by CSRS, Inc. to verify site boundary, title, actual legal ownership, deed restrictions, servitudes, easements, or other burdens on the property, other than that furnished by the client or his representative.
Transportation data from 2013 TIGER datasets via U.S. Census Bureau at ftp://ftp2.census.gov/geo/tiger/TIGER2013.
2015 aerial imagery from USDA-APFO National Agricultural Inventory Project (NAIP) and may not reflect current ground conditions.

## LEGEND

- Site Boundary (32.55 Ac.±)
- **Existing Roadway**
- US Highway
- 4-Lane State Highway
- Urban State Highway
- Rural State Highway
- + Railroad

| Date:           | 6/28/2021 |
|-----------------|-----------|
|                 |           |
| Project Number: | 214002    |
| Drawn By:       | SEW       |
| Checked By:     | EEB       |