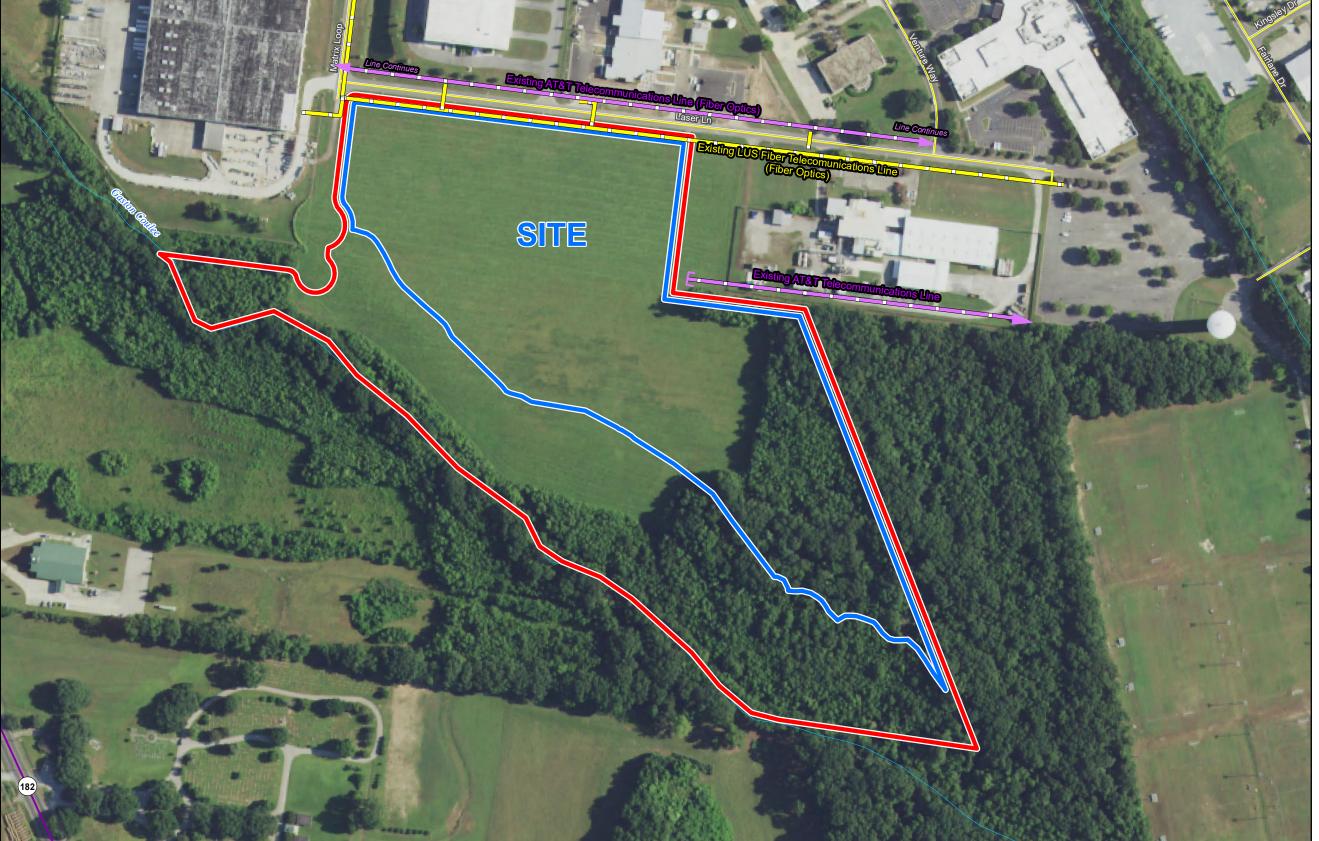

# Exhibit P. North Park Site Telecommunications Infrastructure Map

# North Park Site Telecommunications Infrastructure Map

- 1. No attempt has been made by CSRS, Inc. to verify site boundary, title, actual legal ownership, deed restrictions, servitudes, easements, or other burdens on the property, other than that furnished by the client or his representative.

  2. Transportation data from 2013 TIGER datasets via U.S. Census Bureau at ftp://ftp2.census.gov/geo/tiger/TIGER2013.

  3. Utility information from visual inspection and/or the individual utility operators. Exact field location has not been determined by survey. The lines shown are an approximate representation only and may have been offset for depiction purposes.

  4. 2015 aerial imagery from USDA-APFO National Agricultural Inventory Project (NAIP) and may not reflect current ground conditions.

## **North Park Site** Lafayette Parish, LA

## LEGEND

- Property Boundary (35.40 Ac. +/-)
- LED Certified Site Area (21.96 Ac. +/-)

### **Existing Telecommunications** Infrastructure

- Existing AT&T Telecommunications Line
- Existing LUS Fiber Telecommunications Line

### **Existing Roadway**

- Urban State Highway
- Local Roads

|  | Date:           | 2/14/2017 |
|--|-----------------|-----------|
|  | Project Number: | 214002    |
|  | Drawn By:       | TMK       |
|  | Checked By:     | JAY       |