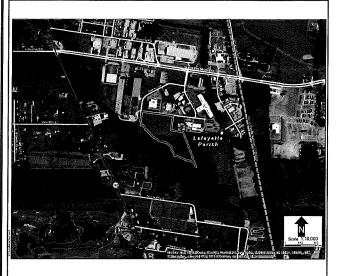

# Exhibit P. North Park Site Telecommunications Infrastructure Map

# North Park Site Telecommunications Infrastructure Map

- 1. No attempt has been made by CSRS, Inc. to verify site boundary, title, actual legal ownership, deed restrictions, servitudes, easements, or other burdens on the property, other than that furnished by the client or his representative.

  2. Transportation data from 2013 TIGER datasets via U.S. Census Bureau at ftp://ftp2.census.gov/geo/tiger/TIGER2013.

  3. Utility information from visual inspection and/or the individual utility operators. Exact field location has not been determined by survey. The lines shown are an approximate representation only and may have been offset for depiction purposes.

  4. 2015 aerial imagery from USDA-APFO National Agricultural Inventory Project (NAIP) and may not reflect current ground conditions.

## **North Park Site** Lafayette Parish, LA

## LEGEND

- Property Boundary (35.40 Ac. +/-)
- LED Certified Site Area (21.96 Ac. +/-)

### **Existing Telecommunications** Infrastructure

- Existing AT&T Telecommunications Line
- Existing LUS Fiber Telecommunications Line

### **Existing Roadway**

- Urban State Highway
- Local Roads

|  | Date:           | 2/14/2017 |
|--|-----------------|-----------|
|  | Project Number: | 214002    |
|  | Drawn By:       | TMK       |
|  | Checked By:     | JAY       |