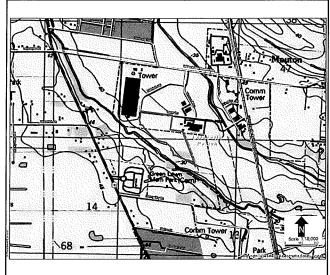

# Exhibit P. North Park Site Telecommunications Infrastructure Map

# North Park Site Telecommunications Infrastructure Map

- 1. No attempt has been made by CSRS, Inc. to verify site boundary, title, actual legal ownership, deed restrictions, servitudes, easements, or other burdens on the property, other than that furnished by the client or his representative.

  2. Transportation data from 2013 TIGER datasets via U.S. Census Bureau at ftp://ftp2.census.gov/geo/tiger/TIGER2013.

  3. Utility information from visual inspection and/or the individual utility operators. Exact field location has not been determined by survey. The lines shown are an approximate representation only and may have been offset for depiction purposes.

  4. 2015 aerial imagery from USDA-APFO National Agricultural Inventory Project (NAIP) and may not reflect current ground conditions.

## **North Park Site** Lafayette Parish, LA

## LEGEND

- Property Boundary (35.40 Ac. +/-)
- LED Certified Site Area (21.96 Ac. +/-)

### **Existing Telecommunications** Infrastructure

- Existing AT&T Telecommunications Line
- Existing LUS Fiber Telecommunications Line

### **Existing Roadway**

- Urban State Highway
- Local Roads

|  | Date:           | 2/14/2017 |
|--|-----------------|-----------|
|  | Project Number: | 214002    |
|  | Drawn By:       | TMK       |
|  | Checked By:     | JAY       |