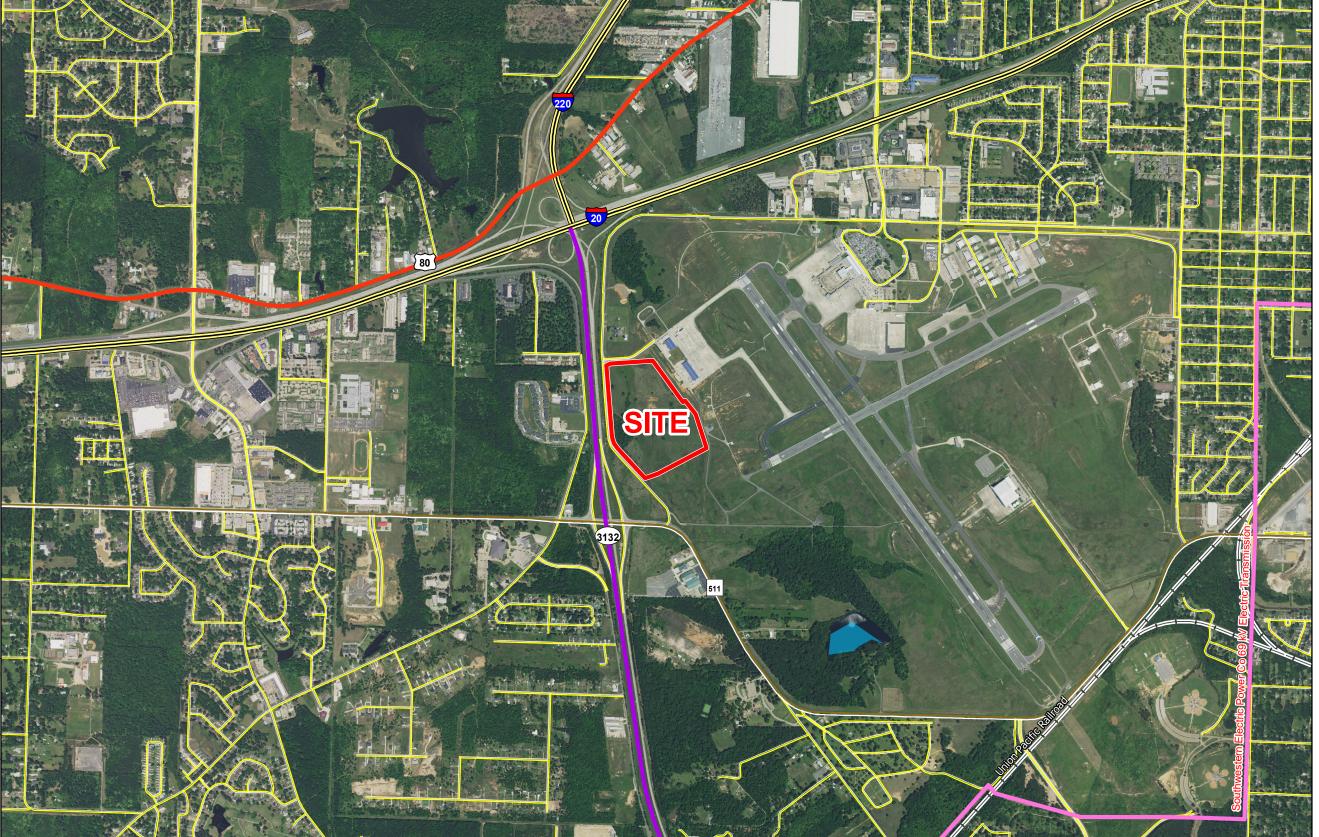

# Exhibit M. Shreveport Airport Warehouse District Site Electrical Transmission Infrastructure Map

# Shreveport Airport Warehouse District Electrical Transmission Infrastructure Map

# **Shreveport Airport Authority**

## LEGEND

Site Boundary (54.12 Ac. ±)

#### **Electric Transmission**

= 69 kV

# **Existing Roadway**

- Interstate
- US Highway
- 4-Lane State Highway
- Rural State Highway
- Local Roads
- → Railroad
- Waterbody

| Date:           | 4/10/2017 |
|-----------------|-----------|
| Project Number: | 216269    |
| Drawn By:       | TMK       |
| Checked By:     | JAY       |

  3. Utility information from visual inspection and/or the individual utility operators. Exact field location has not been determined by survey. The lines shown are an approximate representation only and may have been offset for depiction purposes.

  4. 2015 aerial imagery from USDA-APFO National Agricultural Inventory Project (NAIP) and may not reflect current ground conditions.