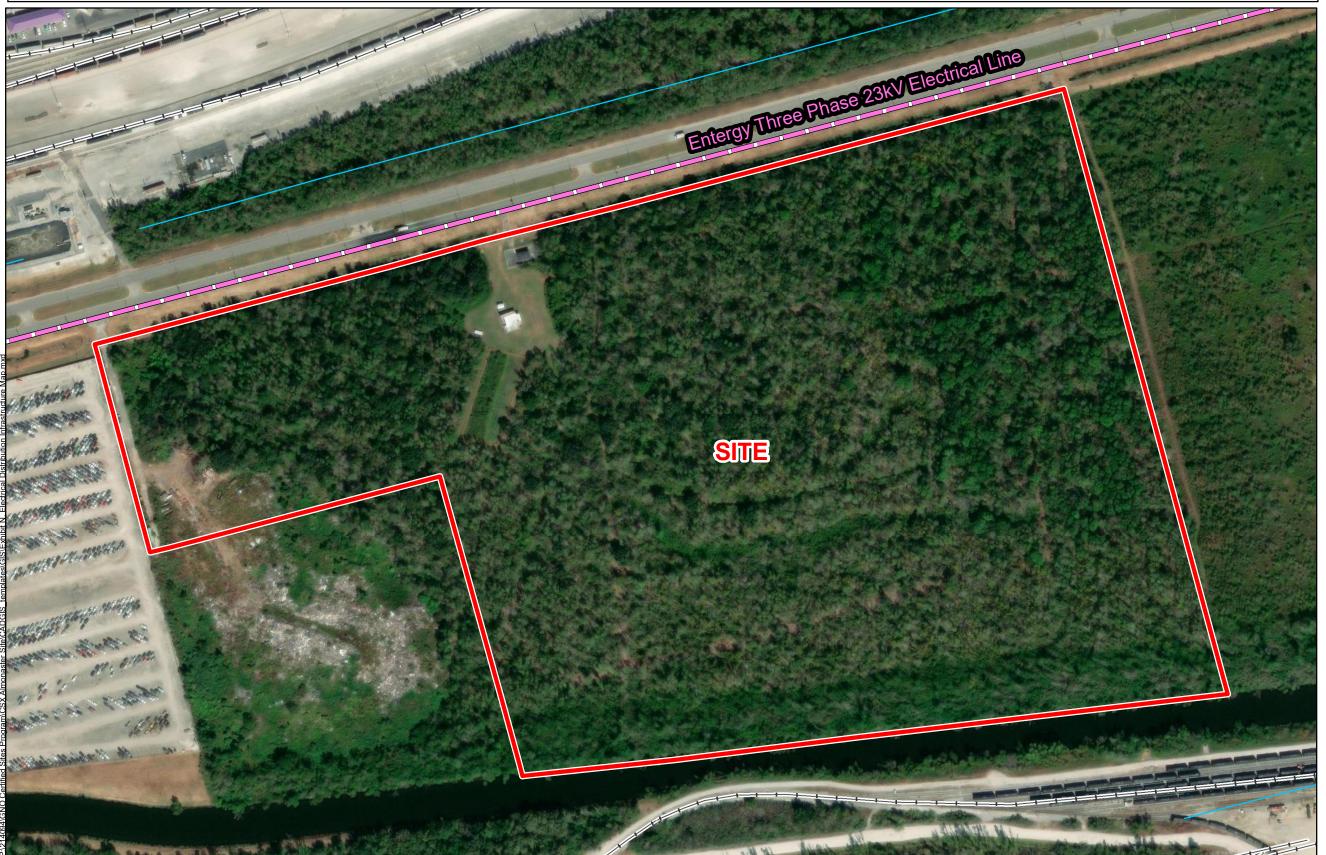

# Exhibit N. CSX Almonaster Site Electrical Distribution Infrastructure Map

# **CSX Almonaster Site Electrical Distribution Infrastructure Map**

**CSX Almonaster Site** Orleans Parish, LA

### **LEGEND**

- Site Boundary (73.24± ac.)
- Entergy Three Phase 23kV Electrical Line
- Stream
- → Railroad

| Date:           | 2/14/2024 |
|-----------------|-----------|
| Project Number: | 214094    |
| Drawn By:       | BMS       |
| Checked By:     | EEB       |
|                 |           |

Scale 1:3,000

- General Notes:

  1. No attempt has been made by CSRS, Inc. to verify site boundary, title, actual legal ownership, deed restrictions, servitudes, easements, or other burdens on the property, other than that furnished by the client or his representative.
- 2. Transportation data from 2013 TIGER datasets via U.S. Census Bureau at ftp://ftp2.census.gov/geo/tiger/TIGER2013.
- 3. Utility information from visual inspection and/or the individual utility operators. Exact field location has not been determined by survey. The lines shown are an approximate representation only and may have been offset for depiction purposes.
- 4. 2015 aerial imagery from USDA-APFO National Agricultural Inventory Project (NAIP) and may not reflect current ground conditions.