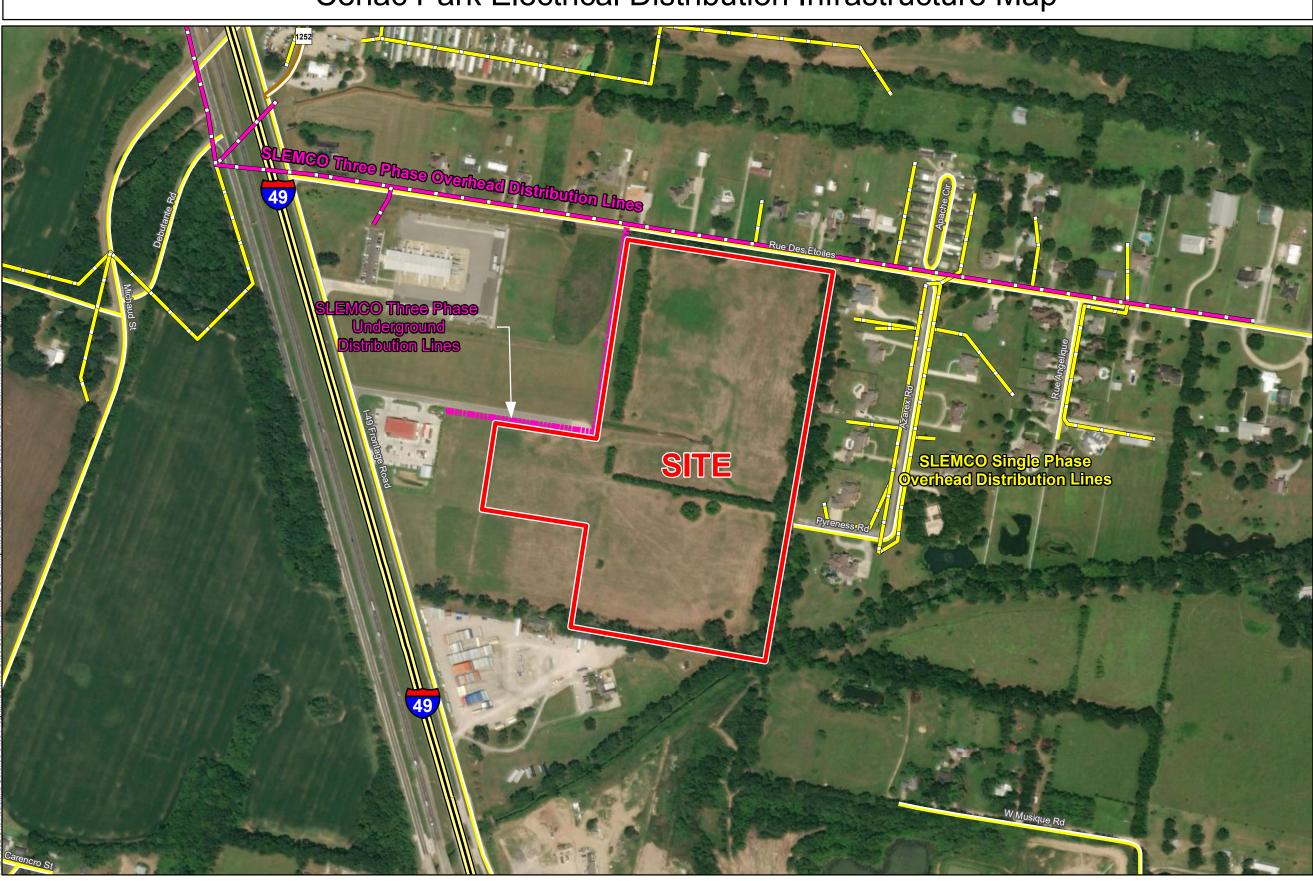

# Exhibit N. Cenac Park Site Electrical Distribution Infrastructure Map

# Cenac Park Electrical Distribution Infrastructure Map

#### General Notes:

No attempt has been made by CSRS, Inc. to verify site boundary, title, actual legal ownership, deed restrictions, servitudes, easements, or other burdens on the property, other than that furnished by the client or his representative.
Transportation data from 2013 TIGER datasets via U.S. Census Bureau at ftp://ftp2.census.gov/geo/tiger/TIGER2013.
Utility information from visual inspection and/or the individual utility operators. Exact field location has not been determined by survey. The lines shown are an approximate representation only and may have been offset for depiction purposes.

4. 2015 aerial imagery from USDA-APFO National Agricultural Inventory Project (NAIP) and may not reflect current ground conditions.

|   |   |     | Scale | 1:5,000 |
|---|---|-----|-------|---------|
| _ | 0 | 260 |       | 520     |
|   |   |     |       | Feet    |

#### **Cenac Park** Lafayette Parish, LA

### LEGEND

- Site Boundary (38.45 ± Ac.)
- SLEMCO Three Phase **Overhead Electrical Lines**
- SLEMCO Single Phase Overhead Electrical Lines
- SLEMCO Three Phase Underground Electrical Lines

# **Major Roads**

- Interstate
- Rural State Highway
  - Local Roads

| Date:           | 5/15/2020 |  |
|-----------------|-----------|--|
| Project Number: | 214002    |  |
| Drawn By:       | KPH       |  |
| Checked By:     | EEB       |  |