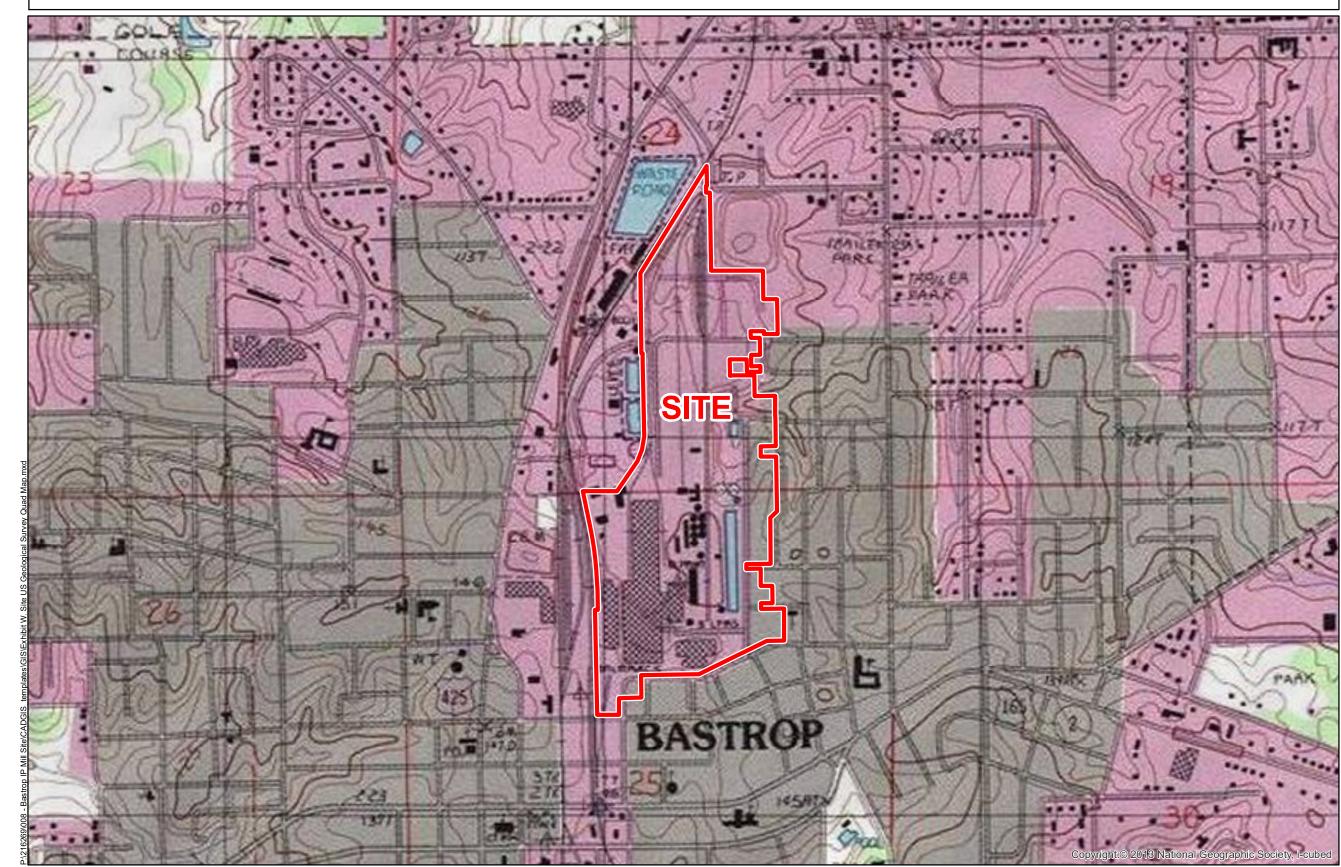

## Exhibit W. Bastrop IP Mill Site U.S. Geological Survey Quad Map

## Bastrop IP Mill Site U.S. Geological Survey Quad Map

**Bastrop IP Mill Site** Morehouse Parish, LA

LEGEND Site Boundary

## NELEA

| CSI             | RS        |
|-----------------|-----------|
| Checked By:     | DWC       |
| Drawn By:       | BNF       |
| Project Number: | 216269    |
| Date:           | 6/28/2019 |

- 1. No attempt has been made by CSRS, Inc. to verify site boundary, title, actual legal ownership, deed restrictions, servitudes, easements, or other burdens on the property, other than that furnished by the client or his representative.

  2. Topo data and symbologies from USDA NRCS site http://datagateway.nrcs.usda.gov/GDGOrder.aspx as created by USDA/NRCS National Geospatial Center of Excellence "USDA-NRCS-NCGC Digital Raster Graphic MrSID Mosaic".