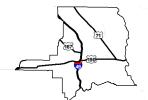

# Exhibit O. Port Barre Industrial Park - Central Site Local Product Pipelines Map

# Port Barre Industrial Park - Central Site Local Product Pipelines Map

**Port Barre Industrial** Park - Central Site St. Landry Parish, LA

## One Acadiana

St. Landry Parish LEGEND

Site Boundary

### **Pipeline Commodity**

── Product

Natural Gas

#### **Existing Roadway**

US Highway

- Urban State Highway
- Rural State Highway
- → Railroad
- Stream

ONEACADIANA

| Date:           | 5/20/2019 |
|-----------------|-----------|
| Project Number: | 214002    |
| Drawn By:       | DWC       |
| Checked By:     | EEB       |