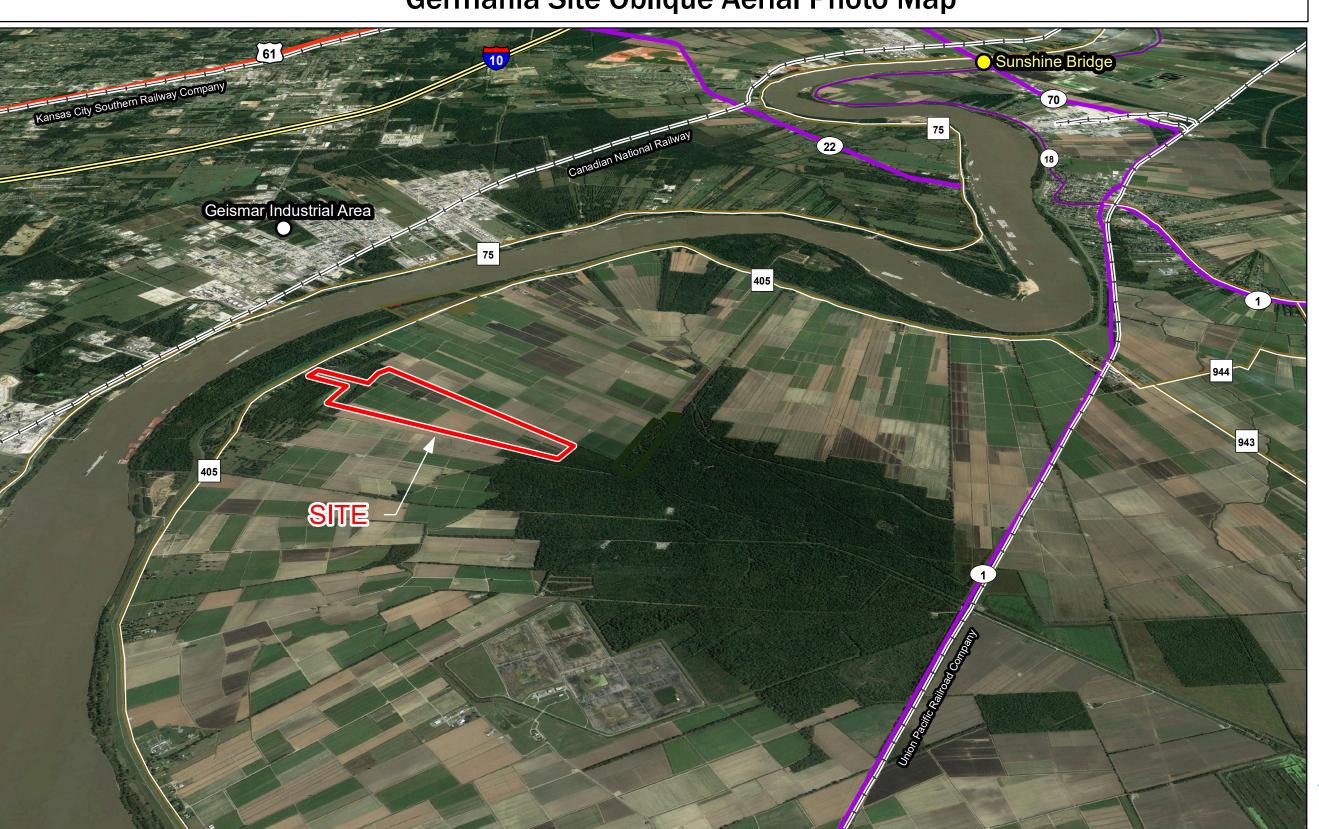

# Exhibit B. Germania Site Oblique Aerial Photo Map

# **Germania Site Oblique Aerial Photo Map**

**Germania Site** Ascension Parish, LA

### **LEGEND**

Site Boundary (435.63± ac.)

## **Existing Roadway**

Interstate

US Highway

4-Lane State Highway

Urban State Highway

---- Rural State Highway

→ Railroad

Baton Rouge Area Chamber

| Date:           | 7/7/2023 |
|-----------------|----------|
| Project Number: | 212161   |
| Drawn By:       | BMS      |
| Checked By:     | EEB      |

- 1. No attempt has been made by CSRS, Inc. to verify site boundary, title, actual legal ownership, deed restrictions, servitudes, easements, or other burdens on the property, other than that furnished by the client or his representative. 2. Transportation data from 2013 TIGER datasets via U.S. Census Bureau at ftp://ftp2.census.gov/geo/tiger/TIGER2013. 3. 2015 aerial imagery from Google Earth and may not reflect current ground conditions.