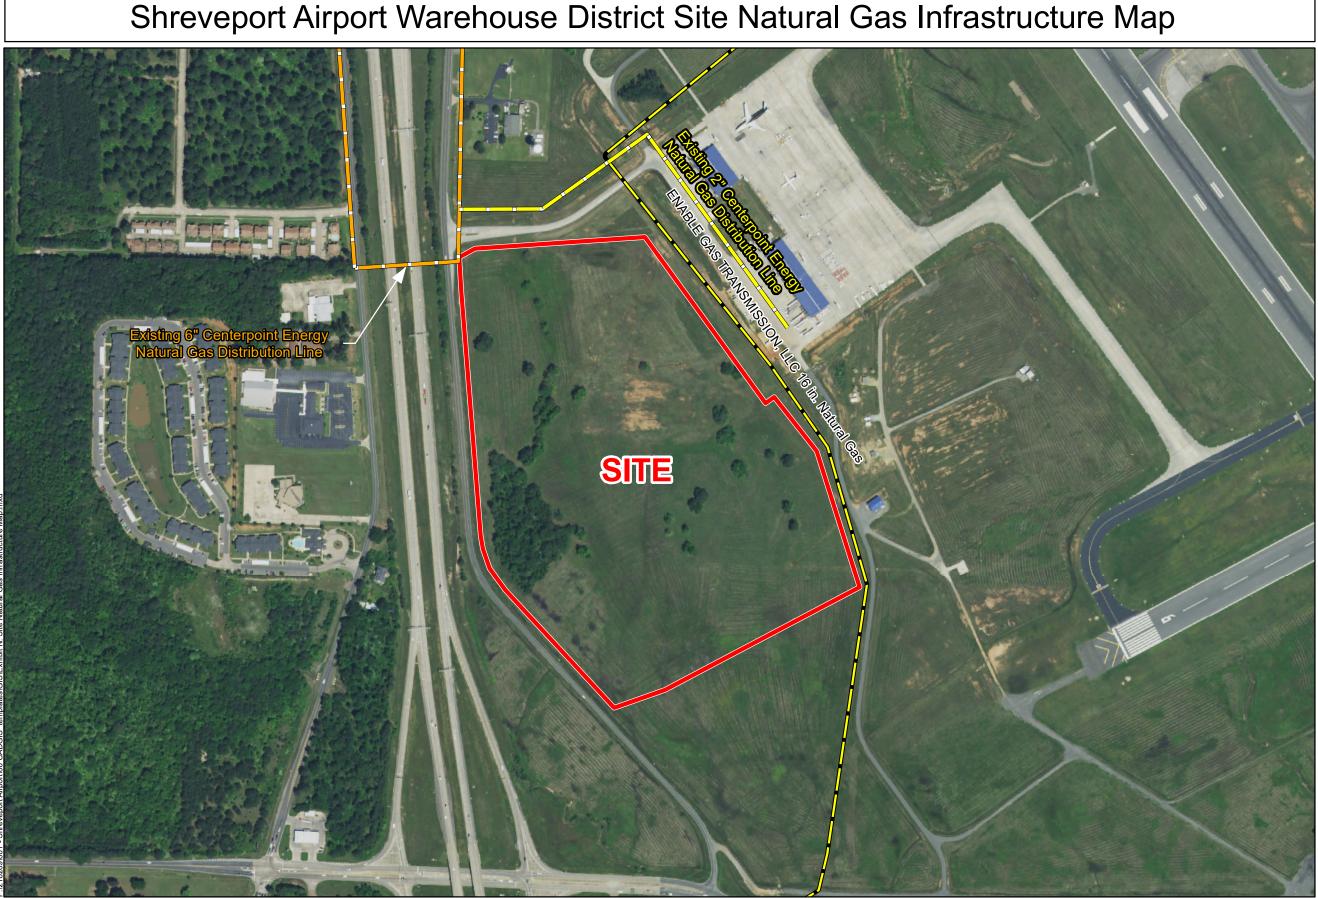

# Exhibit N. Shreveport Airport Warehouse District Site Natural Gas Infrastructure Map

#### General Notes:

No attempt has been made by CSRS, Inc. to verify site boundary, title, actual legal ownership, deed restrictions, servitudes, easements, or other burdens on the property, other than that furnished by the client or his representative.
Transportation data from 2013 TIGER datasets via U.S. Census Bureau at ftp://ftp2.census.gov/geo/tiger/TIGER2013.
Utility information from visual inspection and/or the individual utility operators. Exact field location has not been determined by survey. The lines shown are an approximate representation only and may have been offset for depiction purposes.
2015 aerial imagery from USDA-APFO National Agricultural Inventory Project (NAIP) and may not reflect current ground conditions.

### LEGEND

Site Boundary (54.12 Ac. ±)

Existing Natural Gas Distribution

- Existing 2" Centerpoint Energy Natural Gas Line
- Existing 6" Centerpoint Energy Natural Gas Line

## **Pipeline Commodity** Natural Gas

| Date.           | 4/10/2011 |
|-----------------|-----------|
| Project Number: | 216269    |
| Drawn By:       | TMK       |
| Checked By:     | JAY       |
|                 |           |