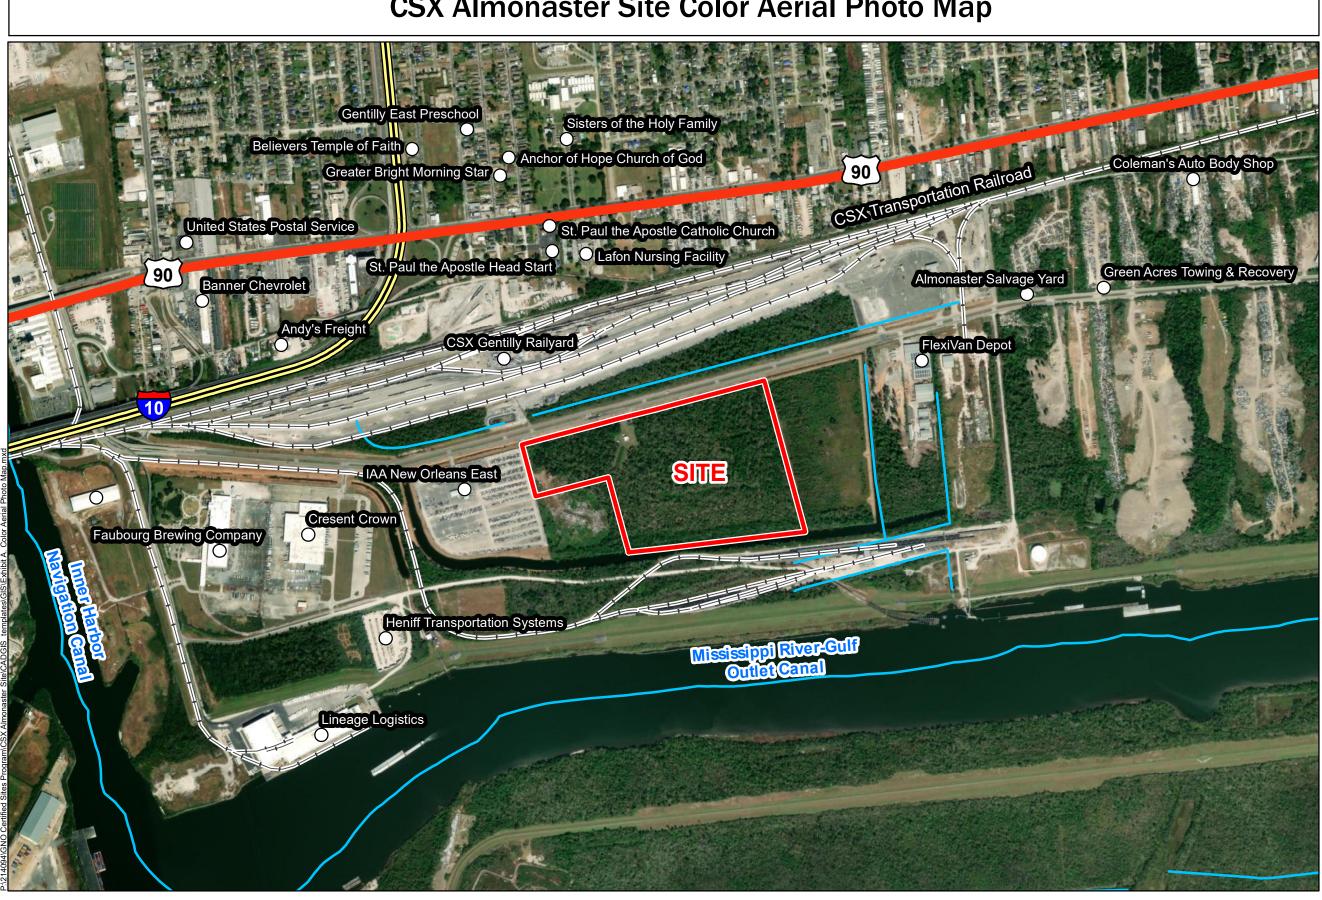

## Exhibit A. CSX Almonaster Site Color Aerial Photo Map

## **CSX Almonaster Site Color Aerial Photo Map**

## General Notes:

- No attempt has been made by CSRS, Inc. to verify site boundary, title, actual legal ownership, deed restrictions, servitudes, easements, or other burdens on the property, other than that furnished by the client or his representative.
  Transportation data from 2013 TIGER datasets via U.S. Census Bureau at ftp://ftp2.census.gov/geo/tiger/TIGER2013.
  2015 aerial imagery from USDA-APFO National Agricultural Inventory Project (NAIP) and may not reflect current ground conditions.