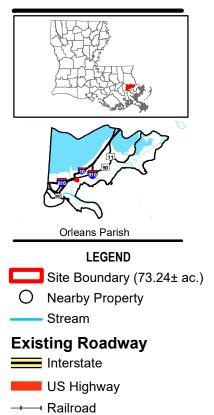

| Ā |   |     | Scale | 1:12,000 |
|---|---|-----|-------|----------|
|   | 0 | 640 |       | 1,280    |
|   |   |     |       | Feet     |

## **CSX Almonaster Site Orleans Parish, LA**

GNO

| Date:           | 2/14/2024 |  |
|-----------------|-----------|--|
| Project Number: | 214094    |  |
| Drawn By:       | BMS       |  |
| Checked By:     | EEB       |  |