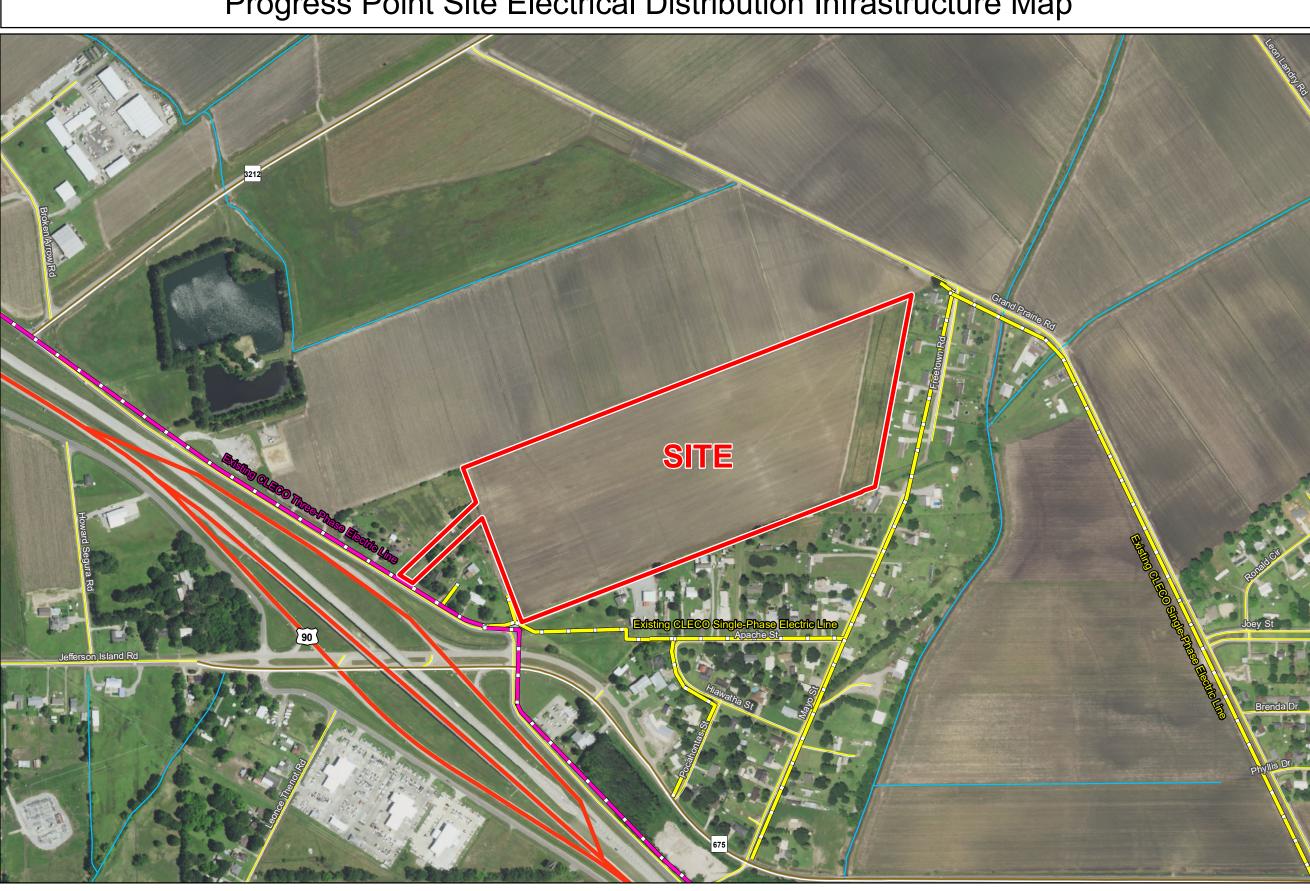

# Exhibit L. Progress Point Site Electrical Distribution Infrastructure Map

## Progress Point Site Electrical Distribution Infrastructure Map

#### General Notes:

- No attempt has been made by CSRS, Inc. to verify site boundary, title, actual legal ownership, deed restrictions, servitudes, easements, or other burdens on the property, other than that furnished by the client or his representative.
  Transportation data from 2013 TIGER datasets via U.S. Census Bureau at ftp://ftp2.census.gov/geo/tiger/TIGER2013.
  Utility information from visual inspection and/or the individual utility operators. Exact field location has not been determined by survey. The lines shown are an approximate representation only and may have been offset for depiction purposes.
  2015 aerial imagery from USDA-APFO National Agricultural Inventory Project (NAIP) and may not reflect current ground conditions.

#### **Progress Point Site** Iberia Parish, LA

#### One Acadiana

| Date:           | 5/4/2018 |
|-----------------|----------|
| Project Number: | 214002   |
| Drawn By:       | EEB      |
| Checked By:     | ТМК      |
|                 |          |

Please provide a map of existing electric utility assets near site. (click in area to insert image)