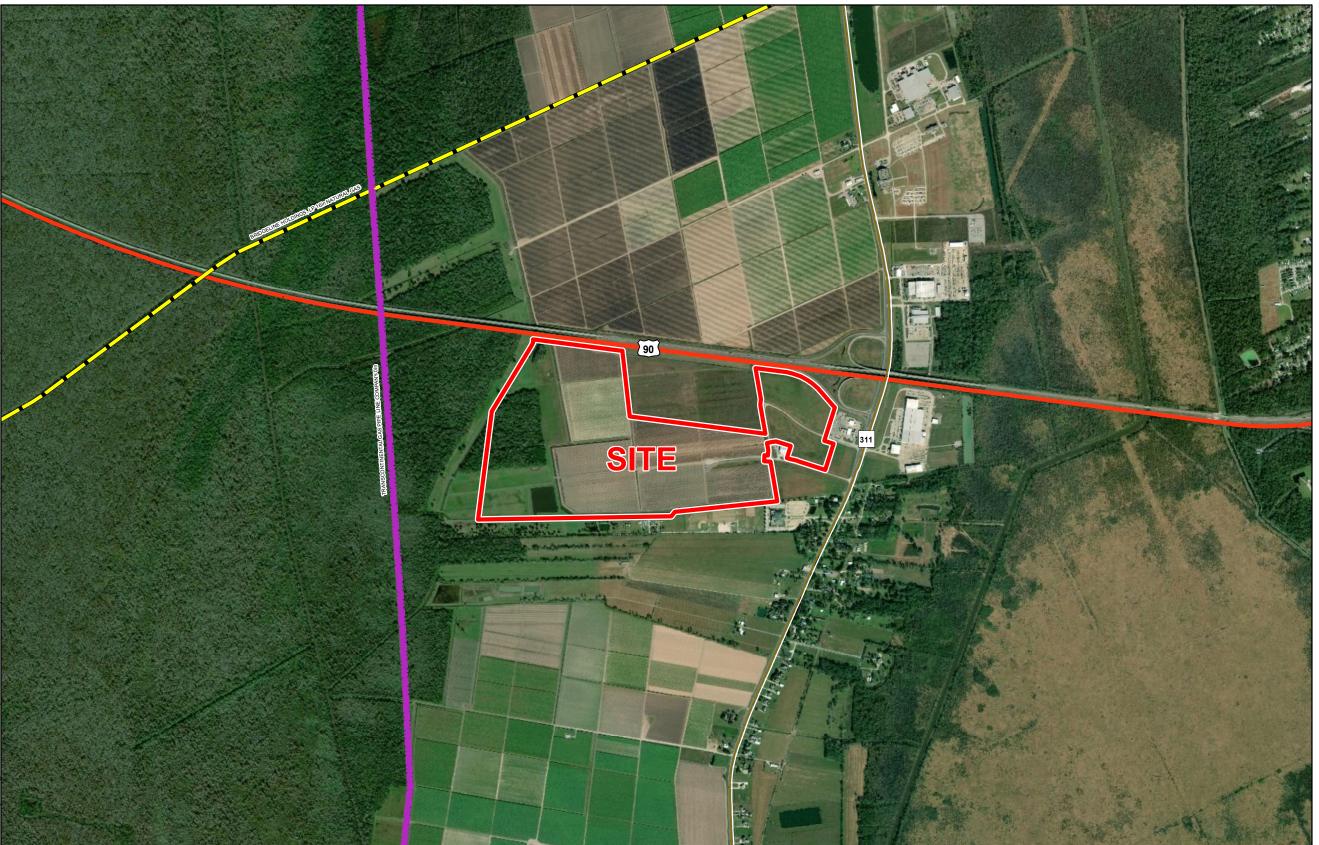

## Exhibit Q. Rebecca Development Park South Local Product Pipelines Map

## Rebecca Development Park South Local Product Pipelines Map

General Notes:

- 1. No attempt has been made by CSRS, Inc. to verify site boundary, title, actual legal ownership, deed restrictions, servitudes, easements, or other burdens on the property, other than that furnished by the client or his representative.

  2. Transportation data from 2013 TIGER datasets via U.S. Census Bureau at ftp://ftp2.census.gov/geo/tiger/TIGER2013.

  3. Pipeline information from IHS, Inc. and is current as of 09/2015. Product types in individual lines can vary and products represented here are current as of the publication of this exhibit, but may change depending on the demands and requirements of each system. Exact field location has not been determined by survey. The lines shown are an approximate representation only and may have been offset for depiction purposes.

4. 2015 aerial imagery from USDA-APFO National Agricultural Inventory Project (NAIP) and may not reflect current ground conditions.

**Rebecca Development** Park South Terrebonne Parish, LA

SLEC

Site Boundary

Other

**National Pipeline Mapping System Pipelines** 

■ NATURAL GAS

## **Existing Roadway**

- US Highway
- Rural State Highway

|  | Date:           | 6/12/2019 |
|--|-----------------|-----------|
|  | Project Number: | 213151    |
|  | Drawn By:       | DWC       |
|  | Checked By:     | EEB       |
|  |                 |           |