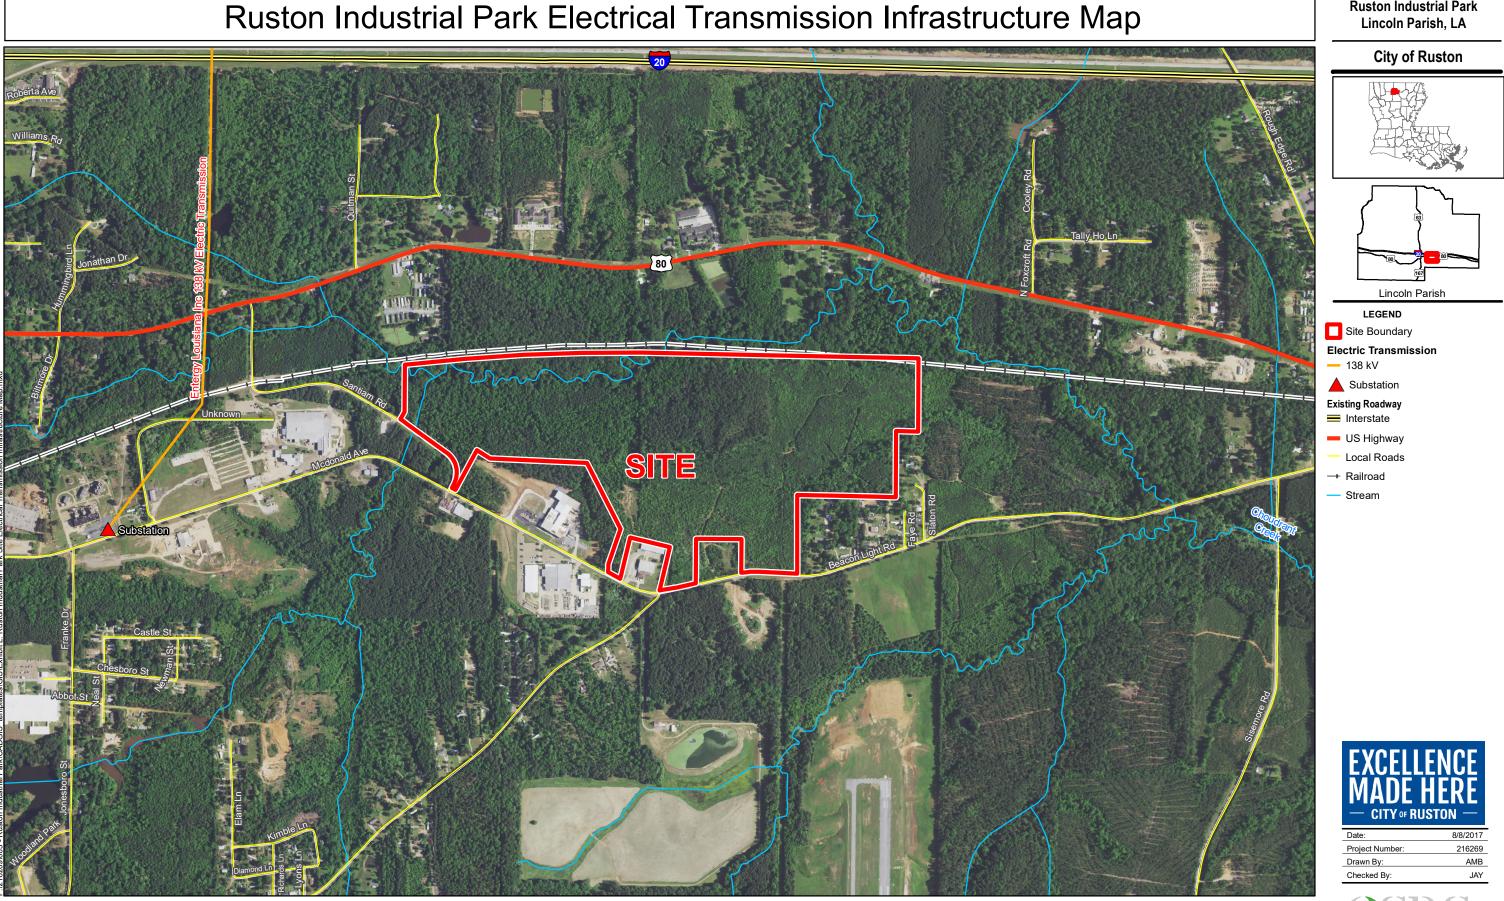

# Exhibit M. Ruston Industrial Park Electrical Transmission Infrastructure Map

### General Notes:

- No attempt has been made by CSRS, Inc. to verify site boundary, title, actual legal ownership, deed restrictions, servitudes, easements, or other burdens on the property, other than that furnished by the client or his representative.
  Transportation data from 2013 TIGER datasets via U.S. Census Bureau at ftp://ftp2.census.gov/geo/tiger/TIGER2013.
  Utility information from visual inspection and/or the individual utility operators. Exact field location has not been determined by survey. The lines shown are an approximate representation only and may have been offset for depiction purposes.
  2015 aerial imagery from USDA-APFO National Agricultural Inventory Project (NAIP) and may not reflect current ground conditions.

|       | Sc  | ale 1:11,000 |
|-------|-----|--------------|
| <br>0 | 590 | 1,180        |
|       |     | Feet         |

N

## **Ruston Industrial Park**