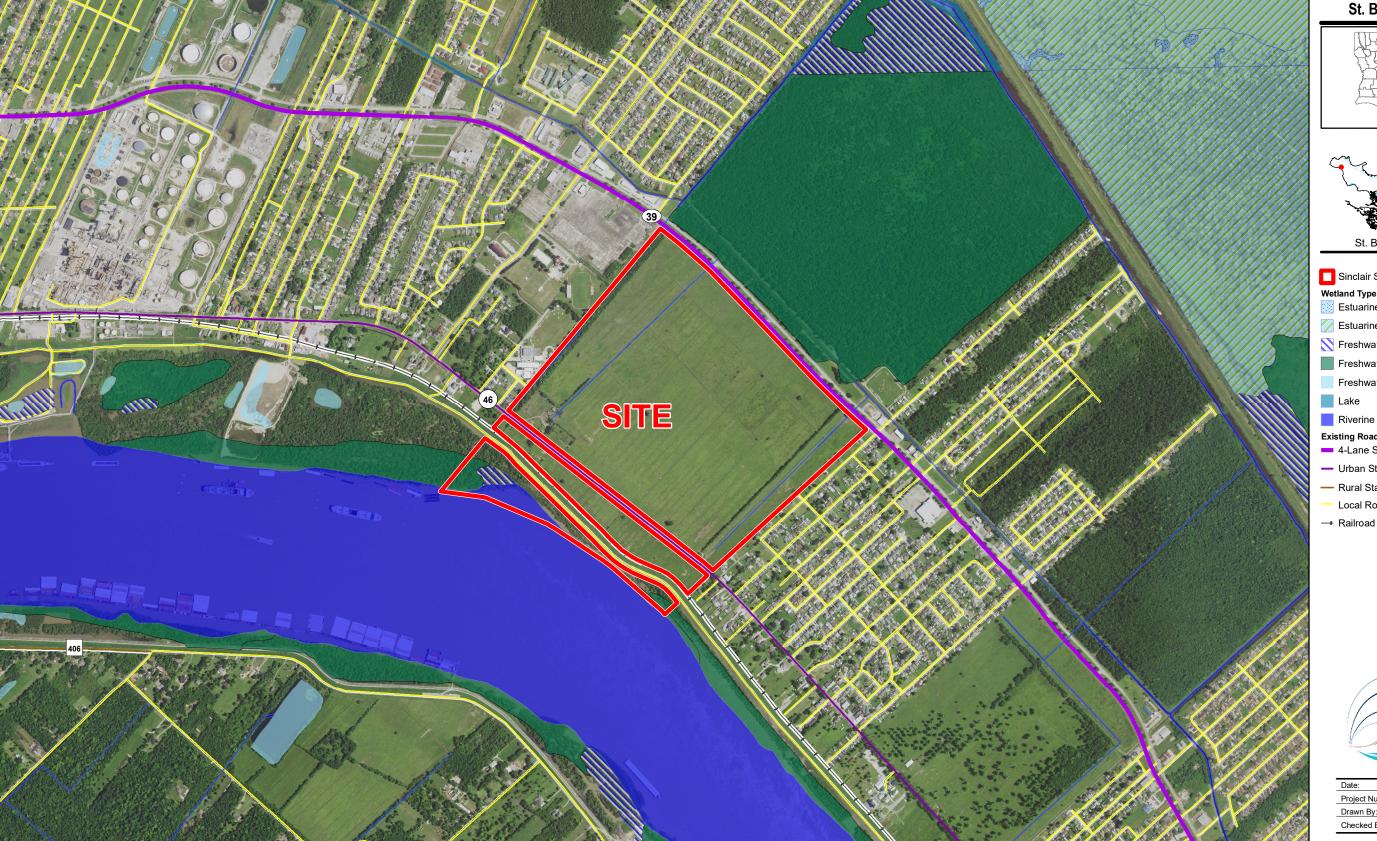

# Exhibit X. Sinclair Site National Wetlands Inventory Map

# Sinclair Site National Wetlands Inventory Map

General Notes:

- 1. No attempt has been made by CSRS, Inc. to verify site boundary, title, actual legal ownership, deed restrictions, servitudes, easements, or other burdens on the property, other than that furnished by the client or his representative. 2. Transportation data from 2013 TIGER datasets via U.S. Census Bureau at ftp://ftp2.census.gov/geo/tiger/TIGER2013. 3. National Wetlands Inventory (NWI) data current as of May 2016 as downloaded from http://www.fws.gov/wetlands/Downloads/State/LA\_wetlands.zip. 4. 2015 aerial imagery from USDA-APFO National Agricultural Inventory Project (NAIP) and may not reflect current ground conditions.

**National Wetlands Inventory** Sinclair Site St. Bernard Parish, LA

## St. Bernard EDF

Sinclair Site Boundary (285.64 Ac. ±)

- Estuarine and Marine Deepwater
- Estuarine and Marine Wetland
- Freshwater Emergent Wetland
- Freshwater Forested/Shrub Wetland
- Freshwater Pond
- Lake
- Riverine

### **Existing Roadway**

- 4-Lane State Highway
- Urban State Highway
- Rural State Highway
- Local Roads

| Date:           | 10/18/2016 |
|-----------------|------------|
| Project Number: | 214094     |
| Drawn By:       | TMK        |
| Checked By:     | JAY        |
|                 |            |