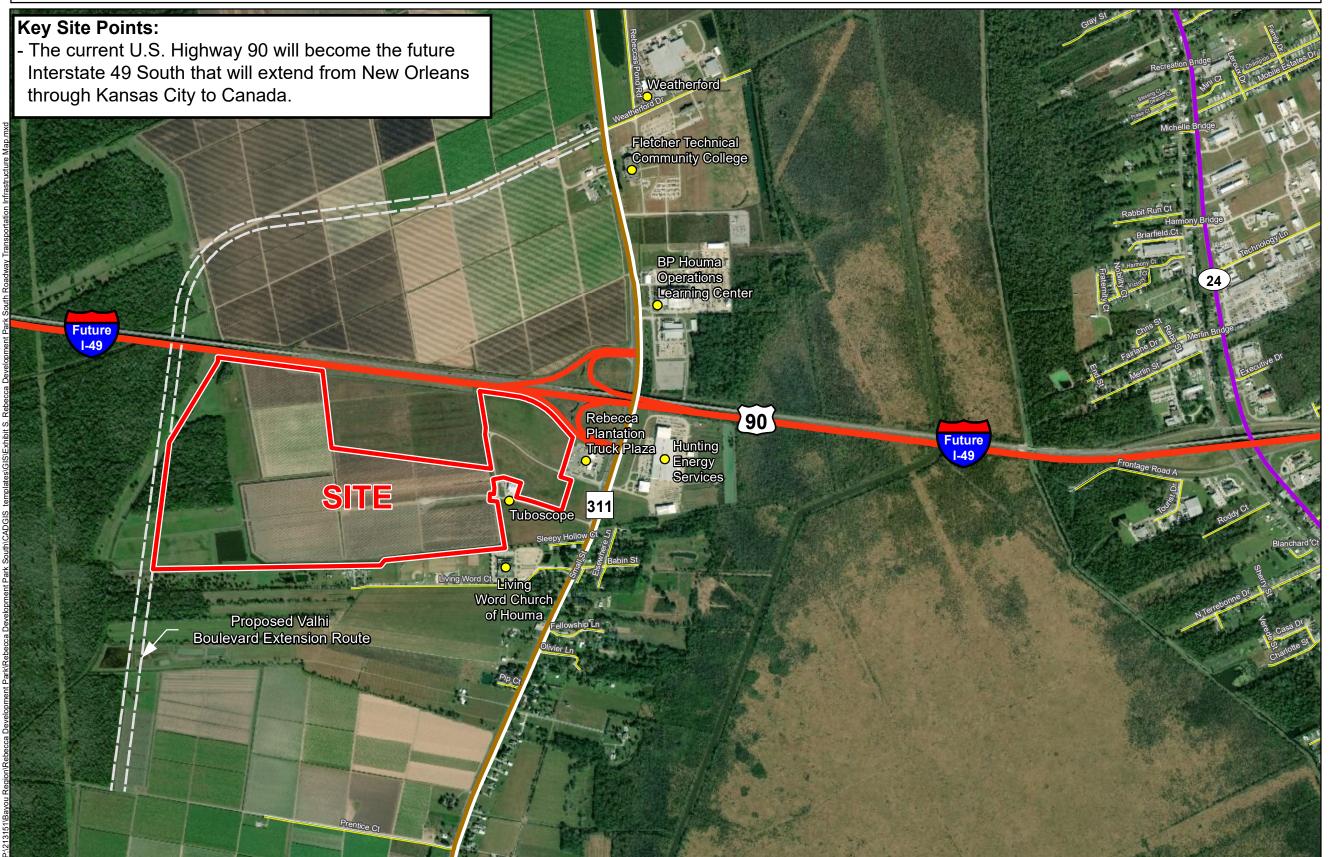

## Exhibit S. Rebecca Development Park South Roadway Transportation Infrastructure Map

## Rebecca Development Park South Roadway Transportation Infrastructure Map

General Notes:

- 1. No attempt has been made by CSRS, Inc. to verify site boundary, title, actual legal ownership, deed restrictions, servitudes, easements, or other burdens on the property, other than that furnished by the client or his representative.

  2. Transportation data from 2013 TIGER datasets via U.S. Census Bureau at ftp://ftp2.census.gov/geo/tiger/TIGER2013.

  3. 2015 aerial imagery from USDA-APFO National Agricultural Inventory Project (NAIP) and may not reflect current ground conditions.

- 4. The proposed Valhi Extension is displayed within the Terrebonne Parish Comprehensive Plan for 2030

**Rebecca Development** Park South Terrebonne Parish, LA

SLEC

LEGEND

Site Boundary

O Nearby Industries

Proposed Valhi Boulevard Extension

## **Existing Roadway**

US Highway

4-Lane State Highway

Rural State Highway

Local Roads

| Date:           | 8/16/2019 |
|-----------------|-----------|
| Project Number: |           |
| Drawn By:       | DWC       |
| Checked By:     | EEB       |