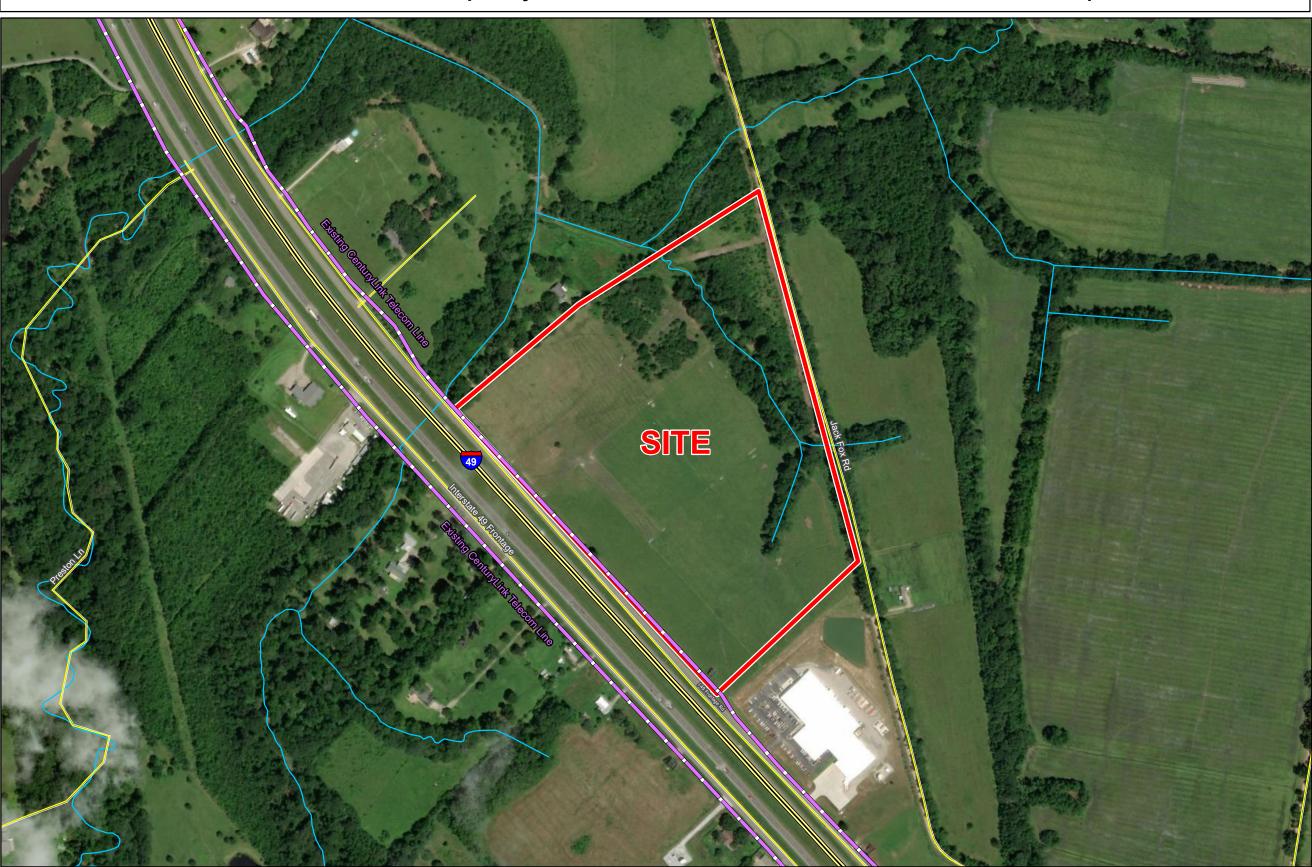

# Exhibit P. Blue Andrus Property Telecommunications Infrastructure Map

# Blue Andrus Property Telecommunications Infrastructure Map

#### General Notes:

No attempt has been made by CSRS, Inc. to verify site boundary, title, actual legal ownership, deed restrictions, servitudes, easements, or other burdens on the property, other than that furnished by the client or his representative.
Transportation data from 2013 TIGER datasets via U.S. Census Bureau at ftp://ftp2.census.gov/geo/tiger/TIGER2013.
Utility information from visual inspection and/or the individual utility operators. Exact field location has not been determined by survey. The lines shown are an approximate representation only and may have been offset for depiction purposes.
2015 aerial imagery from USDA-APFO National Agricultural Inventory Project (NAIP) and may not reflect current ground conditions.

## Blue Andrus Property St. Landry Parish, LA

### One Acadiana

#### LEGEND

- Site Boundary
- = Existing Telecomunications Line

#### Existing Roadway Interstate

- Local Roads
- Stream

| Date:           | 8/16/2018 |
|-----------------|-----------|
| Project Number: | 214002    |
| Drawn By:       | DWC       |
| Checked By:     | EEB       |
|                 |           |