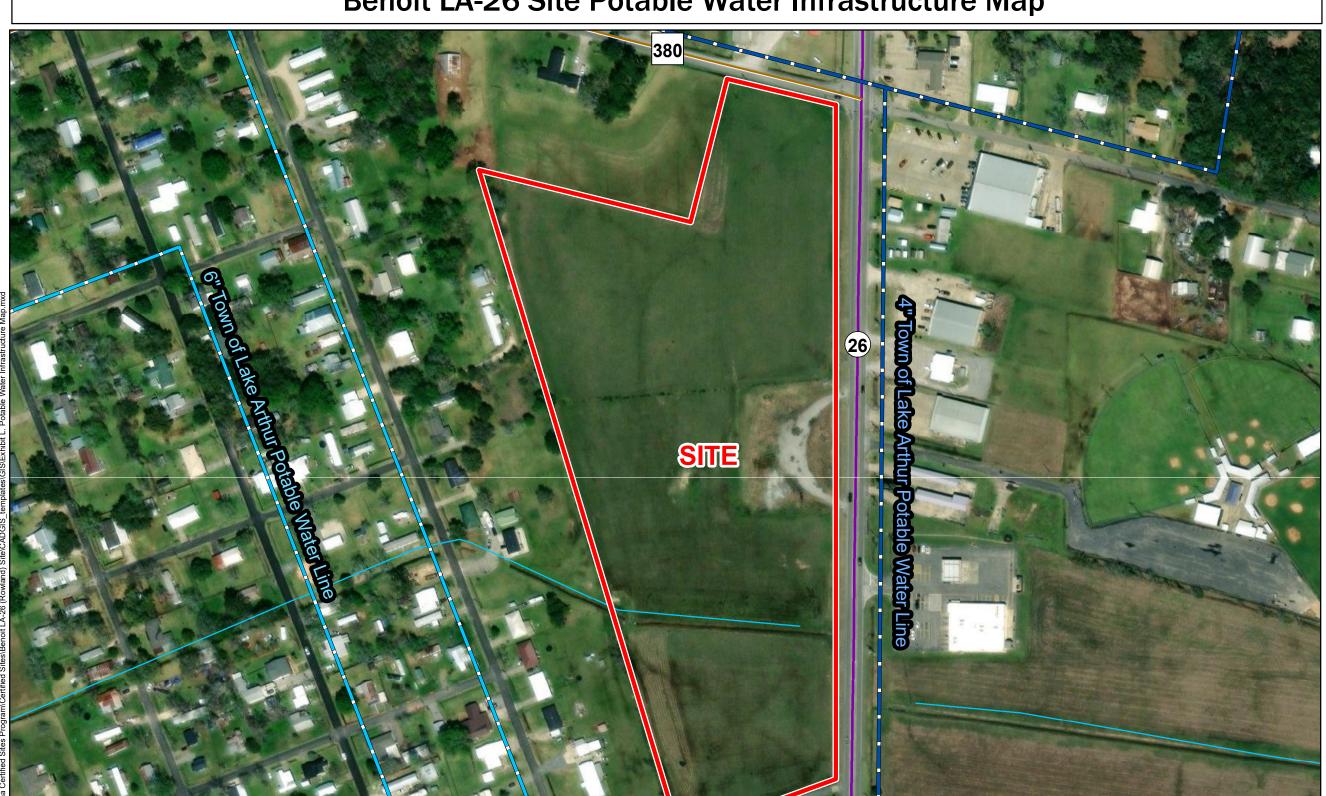

# Exhibit L. Benoit LA-26 Site Potable Water Infrastructure Map

# **Benoit LA-26 Site Potable Water Infrastructure Map**

Benoit LA-26 Site Jefferson Davis Parish, LA

### **LEGEND**

Site Boundary (18.37± ac.)

Stream

### **Town of Lake Arthur Potable Water Infrastructure**

- 6" Town of Lake Arthur Potable Water Line
- 4" Town of Lake Arthur Potable Water Line

### **Existing Roadway**

- Urban State Highway
- Rural State Highway

ONEACADIANA

| Date:           | 8/17/2023 |
|-----------------|-----------|
| Project Number: | 214002    |
| Drawn By:       | BMS       |
| Checked By:     | EEB       |