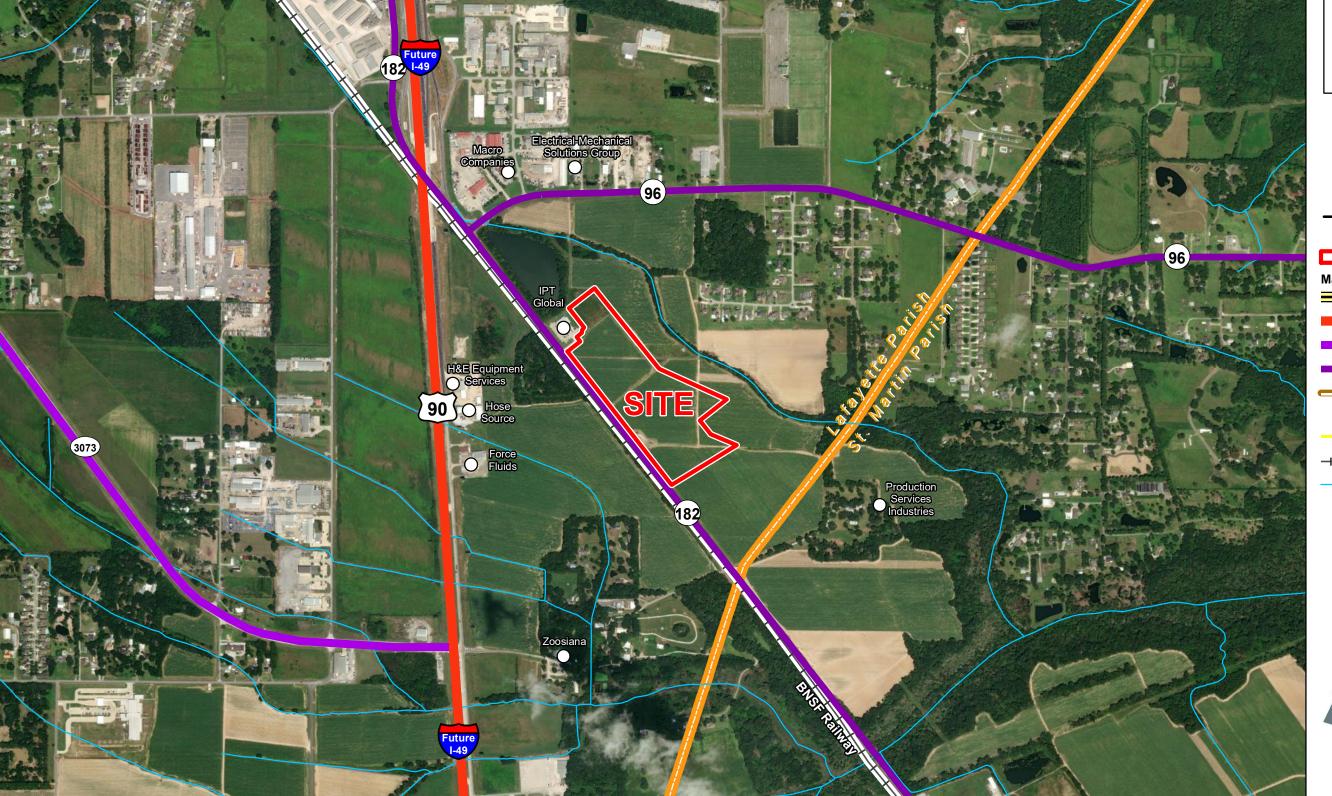

## Exhibit A. Martial Farms Color Aerial Photo Map

## Martial Farms Color Aerial Photo Map

**Martial Farms** Lafayette Parish, LA

**LEGEND** 

Site Boundary (32.55 Ac.±)

Major Roads

Interstate

US Highway

4-Lane State Highway

Urban State Highway

Rural State Highway

City

Local Roads

----- Railroad Stream

ONEACADIANA

| Date:           | 6/28/2021 |
|-----------------|-----------|
| Project Number: | 214002    |
| Drawn By:       | SEW       |
| Checked By:     | EEB       |
|                 |           |

Scale 1:12,000

- General Notes:

  1. No attempt has been made by CSRS, Inc. to verify site boundary, title, actual legal ownership, deed restrictions, servitudes, easements, or other burdens on the property, other than that furnished by the client or his representative.

  2. Transportation data from 2013 TIGER datasets via U.S. Census Bureau at ftp://ftp2.census.gov/geo/tiger/TIGER2013.

  3. 2015 aerial imagery from USDA-APFO National Agricultural Inventory Project (NAIP) and may not reflect current ground conditions.