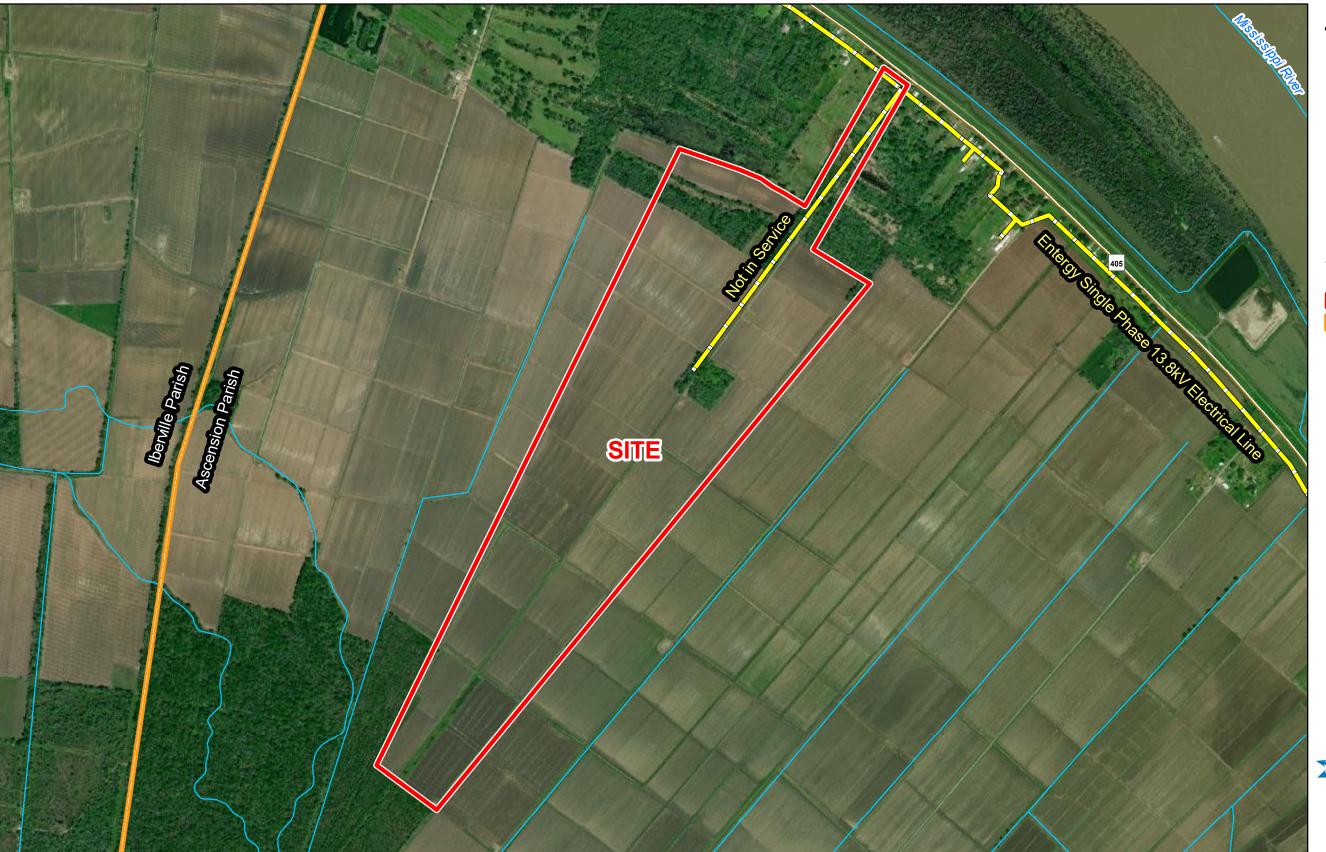

## Exhibit N. Germania Site Electrical Distribution Infrastructure Map

## **Germania Site Electrical Distribution Infrastructure Map**

**Germania Site** Ascension Parish, LA

## **LEGEND**

- Site Boundary (435.63± ac.)
- 🔲 Parish Boundary
- Entergy Single Phase 13.8kV Electrical Line
- Stream

## **Existing Roadway**

Rural State Highway

- General Notes:

  1. No attempt has been made by CSRS, Inc. to verify site boundary, title, actual legal ownership, deed restrictions, servitudes, easements, or other burdens on the property, other than that furnished by the client or his representative.

  2. Transportation data from 2013 TIGER datasets via U.S. Census Bureau at ftp://ftp2.census.gov/geo/tiger/TIGER2013.
- 3. Utility information from visual inspection and/or the individual utility operators. Exact field location has not been determined by survey. The lines shown are an approximate representation only and may have been offset for depiction purposes.
- 4. 2015 aerial imagery from USDA-APFO National Agricultural Inventory Project (NAIP) and may not reflect current ground conditions.
  5. Electrical utility data derived and digitized from Entergy.