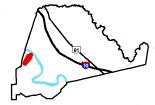

## Exhibit N. Germania Site Electrical Distribution Infrastructure Map

## **Germania Site Electrical Distribution Infrastructure Map**

**Germania Site** Ascension Parish, LA

## **LEGEND**

- Site Boundary (435.63± ac.)
- 🔲 Parish Boundary
- Entergy Single Phase 13.8kV Electrical Line
- Stream

## **Existing Roadway**

Rural State Highway

- General Notes:

  1. No attempt has been made by CSRS, Inc. to verify site boundary, title, actual legal ownership, deed restrictions, servitudes, easements, or other burdens on the property, other than that furnished by the client or his representative.

  2. Transportation data from 2013 TIGER datasets via U.S. Census Bureau at ftp://ftp2.census.gov/geo/tiger/TIGER2013.
- 3. Utility information from visual inspection and/or the individual utility operators. Exact field location has not been determined by survey. The lines shown are an approximate representation only and may have been offset for depiction purposes.
- 4. 2015 aerial imagery from USDA-APFO National Agricultural Inventory Project (NAIP) and may not reflect current ground conditions.
  5. Electrical utility data derived and digitized from Entergy.