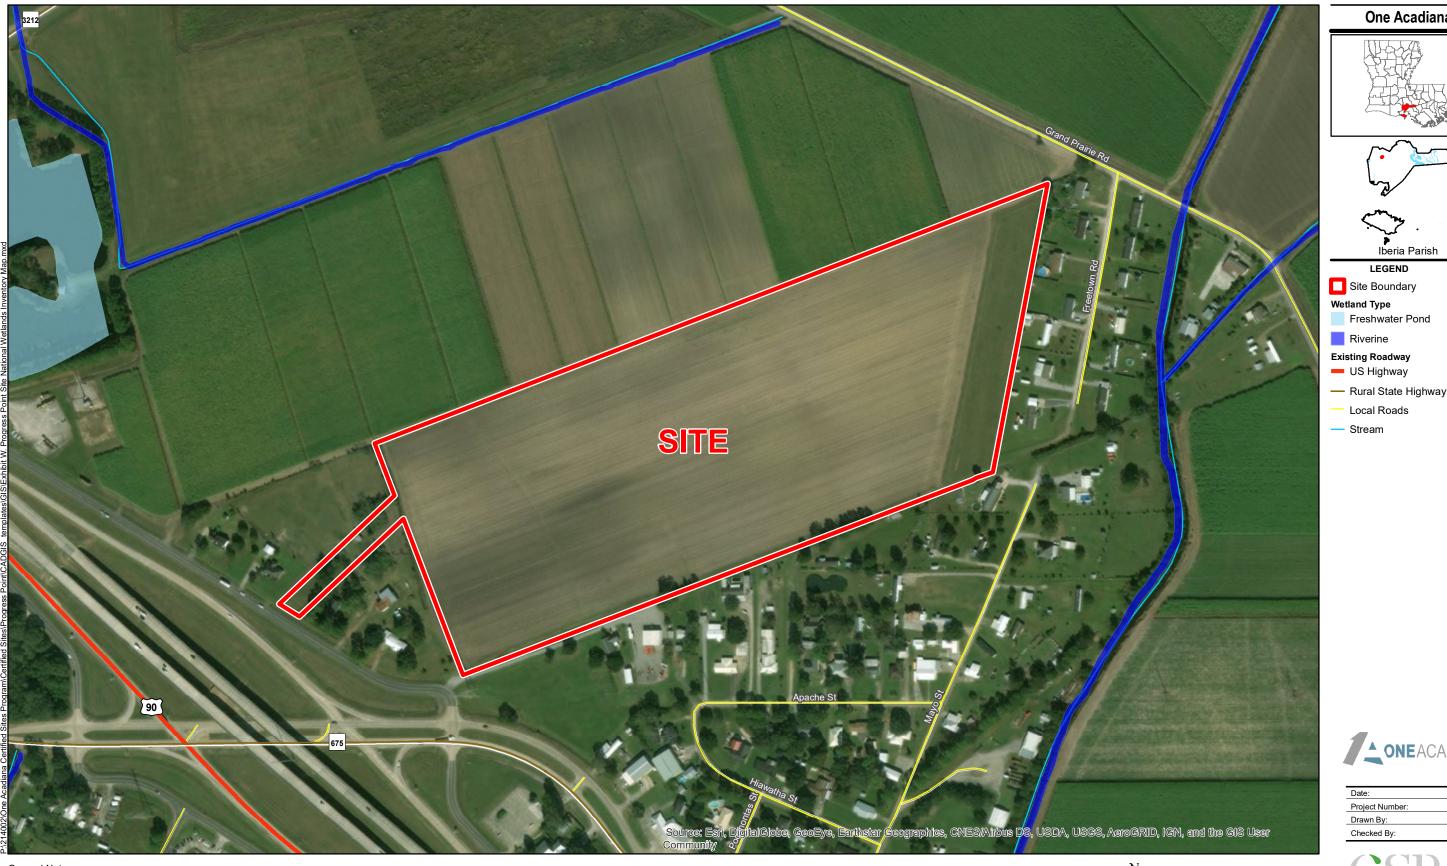

# Exhibit W. Progress Point Site National Wetlands Inventory Map

## Progress Point Site National Wetlands Inventory Map

**Progress Point Site** Iberia Parish, LA

Site Boundary

#### Wetland Type

Freshwater Pond

#### Riverine

### **Existing Roadway**

US Highway

Local Roads

Stream

| Date:           | 2/28/2018 |
|-----------------|-----------|
| Project Number: | 214002    |
| Drawn By:       | EEB       |
| Checked By:     | TMK       |
|                 |           |

Scale 1:4,000

#### General Notes:

- 1. No attempt has been made by CSRS, Inc. to verify site boundary, title, actual legal ownership, deed restrictions, servitudes, easements, or other burdens on the property, other than that furnished by the client or his representative. 2. Transportation data from 2013 TIGER datasets via U.S. Census Bureau at ftp://ftp2.census.gov/geo/tiger/TIGER2013. 3. National Wetlands Inventory (NWI) data current as of May 2016 as downloaded from http://www.fws.gov/wetlands/Downloads/State/LA\_wetlands.zip. 4. 2015 aerial imagery from USDA-APFO National Agricultural Inventory Project (NAIP) and may not reflect current ground conditions.