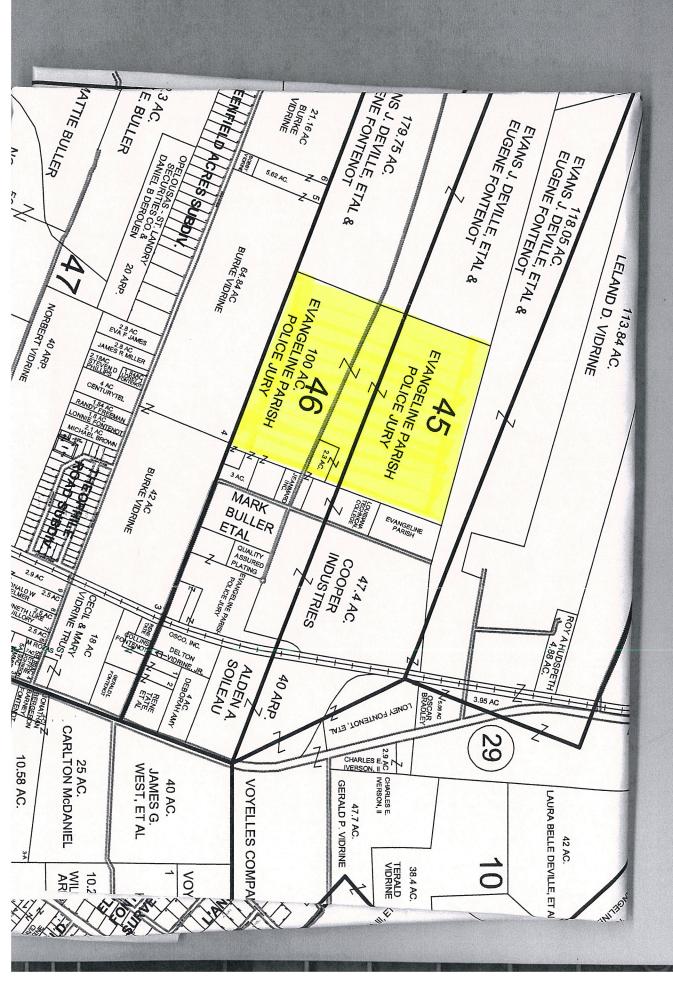

Dear Mr. Deville:

In accordance with my telephone conversation earlier this day with the Office of the Parish Engineer, please find the enclosed property listing and the accompanying Assessor's property ownership map relating to the +/- 100 acres belonging to Evangeline Parish located in Section 45 and 46, Township 4 South, Range 2 East.

According to Louisiana Tax Commission guidelines, Class 2 Agricultural Land is assessed at a rate of \$29.19 per acre and Class 3 Agricultural Land is assessed at a rate of \$21.52 per acre. As such the assessed value of this property would be calculated as Class 2 acreage of 54 @ \$29.19 (note that All assessed values, by rule, are rounded to the nearest ten) or \$1,580.00 plus Class 3 acreage of 46 @ \$21.52 or \$990.00 resulting in a total assessed value of \$2,570.00.

## 2010 PARCEL LISTING

| o | W | /N | ER |
|---|---|----|----|
|---|---|----|----|

**EVANGELINE PARISH POLICE JURY** 

| <u> </u>                                                                                                                                                   | 70586                                                |                           |                                                           |                   |          |                                                        |      |                          |                                                 |        |                        |          |
|------------------------------------------------------------------------------------------------------------------------------------------------------------|------------------------------------------------------|---------------------------|-----------------------------------------------------------|-------------------|----------|--------------------------------------------------------|------|--------------------------|-------------------------------------------------|--------|------------------------|----------|
| PARCEL# 8100001                                                                                                                                            |                                                      |                           |                                                           |                   |          |                                                        |      |                          |                                                 |        |                        |          |
| Parcel Number Map Number 1100001201                                                                                                                        |                                                      | umber                     | Parcel Type<br>EXEMPT                                     |                   | N<br>V   | <i>Ward</i><br>WARD 1                                  |      | Physical Address         |                                                 |        |                        |          |
| LOCATIONS- PA                                                                                                                                              | RCEL#810000120                                       | 1                         |                                                           |                   |          |                                                        |      |                          |                                                 |        |                        |          |
| Subdivision                                                                                                                                                |                                                      | Lot                       | Block                                                     | Section<br>045    | Townsh   | 4                                                      | 2E   | Tract                    |                                                 | Part   |                        | Cond     |
| ITEMS- PARCEL                                                                                                                                              | #8100001201                                          |                           |                                                           | 046               |          | 4                                                      | 2E   |                          |                                                 |        |                        |          |
| Description 02 AGRI. CLASS 2 03 AGRI. CLASS 3                                                                                                              | 2                                                    | As                        | sessed Va                                                 | lue Ho<br>0<br>0  | omestead | ! Valu                                                 | е    | <i>Units</i> 54.00 46.00 | Hom                                             | estead | <i>Units</i> 0.00 0.00 |          |
| os riord. Obrido s                                                                                                                                         |                                                      | Totals                    |                                                           |                   |          |                                                        |      | 100.00                   |                                                 |        | 0.00                   |          |
| 54 AGRI. #2BEIN<br>T4-2E SYLVESTE<br>46 AGRI. #3DESC                                                                                                       | R:VIDRINE:INDU                                       | JSTRIAL PARK:S            | YLVEST                                                    | ER:               | Γ IN SEC | CS. 45                                                 | & 46 |                          |                                                 |        |                        |          |
| OWNERSHIP- PA                                                                                                                                              | ARCEL#81000012                                       | 201                       |                                                           |                   |          |                                                        |      |                          |                                                 |        |                        |          |
| HS Owner Nam                                                                                                                                               | ie.                                                  |                           |                                                           | ת                 | 0/0      | wned                                                   | 0/   | Tax Fro                  | m                                               | To     |                        |          |
| NO EVANGEL                                                                                                                                                 | INE PARISH POL                                       | ICE JURY                  |                                                           | Primar<br>YES     | •        | 00.00                                                  |      | 0.00 03/2                |                                                 |        |                        |          |
| NO EVANGEL  TAX REGIONS-1                                                                                                                                  | INE PARISH POL                                       |                           |                                                           |                   | •        |                                                        |      |                          |                                                 |        |                        |          |
| TAX REGIONS-                                                                                                                                               | INE PARISH POL                                       |                           | Value A                                                   | YES               | •        |                                                        |      |                          |                                                 |        |                        |          |
|                                                                                                                                                            | INE PARISH POL                                       |                           | Value A                                                   | YES               | •        |                                                        |      |                          |                                                 |        |                        | <u> </u> |
| TAX REGIONS-                                                                                                                                               | INE PARISH POL                                       |                           | Value A                                                   | YES Ipplied       | •        |                                                        |      |                          |                                                 |        |                        |          |
| TAX REGIONS-1 Tax Region Parish                                                                                                                            | INE PARISH POL<br>PARCEL#810000                      | 1201                      | )1201                                                     | YES Applied 0 0   | 1        | 00.00                                                  |      | 00.00 03/2               | 27/2009                                         |        |                        |          |
| TAX REGIONS-1 Tax Region Parish Ward 1                                                                                                                     | INE PARISH POL<br>PARCEL#810000                      | 1201                      |                                                           | YES Applied 0 0   | 1        |                                                        |      | 00.00 03/2               |                                                 |        |                        |          |
| TAX REGIONS-1 Tax Region Parish Ward 1 PARISH TAXES (                                                                                                      | INE PARISH POL PARCEL#810000 ALL OWNERS)-            | 1201                      | 01201<br>Mills<br>36.10                                   | YES  Applied  0 0 | 1        | 00.00<br>payer<br>0.00                                 |      | 00.00 03/2               | 27/2009<br>nestead<br>0.00                      |        |                        |          |
| TAX REGIONS-1 Tax Region Parish Ward 1 PARISH TAXES ( Millage 01 PARISH TAX 11 ROAD DIST. #1                                                               | PARCEL#810000  ALL OWNERS)-  36.10M 5.26M            | 1201                      | 01201<br>Mills<br>36.10<br>5.26                           | YES Applied 0 0   | 1        | 00.00<br>payer<br>0.00<br>0.00                         |      | 00.00 03/2               | nestead<br>0.00<br>0.00                         |        |                        |          |
| TAX REGIONS-1 Tax Region Parish Ward 1 PARISH TAXES ( Millage 01 PARISH TAX 11 ROAD DIST. #1 18 E-911 1.03                                                 | PARCEL#810000  ALL OWNERS)-  36.10M 5.26M            | 1201                      | Mills<br>36.10<br>5.26<br>1.03                            | YES Applied 0 0   | 1        | 00.00<br>payer<br>0.00<br>0.00<br>0.00                 |      | 00.00 03/2               | nestead<br>0.00<br>0.00<br>0.00                 |        |                        |          |
| TAX REGIONS-1 Tax Region Parish Ward 1 PARISH TAXES ( Millage 01 PARISH TAX 11 ROAD DIST. #1 18 E-911 1.03 20 CSD #2 MAINT                                 | PARCEL#810000  ALL OWNERS)-  36.10M 5.26M M 1.12.32M | 1201                      | Mills<br>36.10<br>5.26<br>1.03<br>12.32                   | YES Applied 0 0   | 1        | 00.00<br>payer<br>0.00<br>0.00<br>0.00<br>0.00         |      | 00.00 03/2               | nestead<br>0.00<br>0.00<br>0.00<br>0.00         |        |                        |          |
| TAX REGIONS-1 Tax Region Parish Ward 1 PARISH TAXES ( Millage 01 PARISH TAX 11 ROAD DIST. #1 18 E-911 1.03 20 CSD #2 MAINT 31 FIRE PROT.DIS                | ALL OWNERS)- 36.10M 5.26M M 1.12.32M S.11.29M        | 1201                      | 01201<br>Mills<br>36.10<br>5.26<br>1.03<br>12.32<br>11.29 | YES Applied 0 0   | 1        | 00.00<br>payer<br>0.00<br>0.00<br>0.00<br>0.00<br>0.00 |      | 00.00 03/2               | nestead<br>0.00<br>0.00<br>0.00<br>0.00<br>0.00 |        |                        |          |
| TAX REGIONS-1 Tax Region Parish Ward 1 PARISH TAXES ( Millage 01 PARISH TAX 11 ROAD DIST. #1 18 E-911 1.03 20 CSD #2 MAINT                                 | ALL OWNERS)- 36.10M 5.26M M 1.12.32M S.11.29M        | 1201<br>PARCEL#81000      | 36.10<br>5.26<br>1.03<br>12.32<br>11.29                   | YES  Applied  0 0 | 1        | 00.00  payer 0.00 0.00 0.00 0.00 0.00 0.00             |      | 00.00 03/2               | nestead 0.00 0.00 0.00 0.00 0.00 0.00 0.00      |        |                        |          |
| TAX REGIONS-1 Tax Region Parish Ward 1 PARISH TAXES ( Millage 01 PARISH TAX 11 ROAD DIST. #1 18 E-911 1.03 20 CSD #2 MAINT 31 FIRE PROT.DIS 41 CEM. #1 1.9 | ALL OWNERS)- 36.10M 5.26M M 12.32M S.11.29M 96M      | 1201 PARCEL#810000 Totals | 01201<br>Mills<br>36.10<br>5.26<br>1.03<br>12.32<br>11.29 | YES  Applied  0 0 | 1        | 00.00<br>payer<br>0.00<br>0.00<br>0.00<br>0.00<br>0.00 |      | 00.00 03/2               | nestead<br>0.00<br>0.00<br>0.00<br>0.00<br>0.00 |        |                        |          |
| TAX REGIONS-1 Tax Region Parish Ward 1 PARISH TAXES ( Millage 01 PARISH TAX 11 ROAD DIST. #1 18 E-911 1.03 20 CSD #2 MAINT 31 FIRE PROT.DIS                | ALL OWNERS)- 36.10M 5.26M M 12.32M S.11.29M 96M      | 1201 PARCEL#810000 Totals | Mills<br>36.10<br>5.26<br>1.03<br>12.32<br>11.29<br>67.96 | YES  Applied  0 0 | Tax      | 00.00  payer 0.00 0.00 0.00 0.00 0.00 0.00             | 10   | Hon                      | nestead 0.00 0.00 0.00 0.00 0.00 0.00 0.00      |        | ue .                   |          |