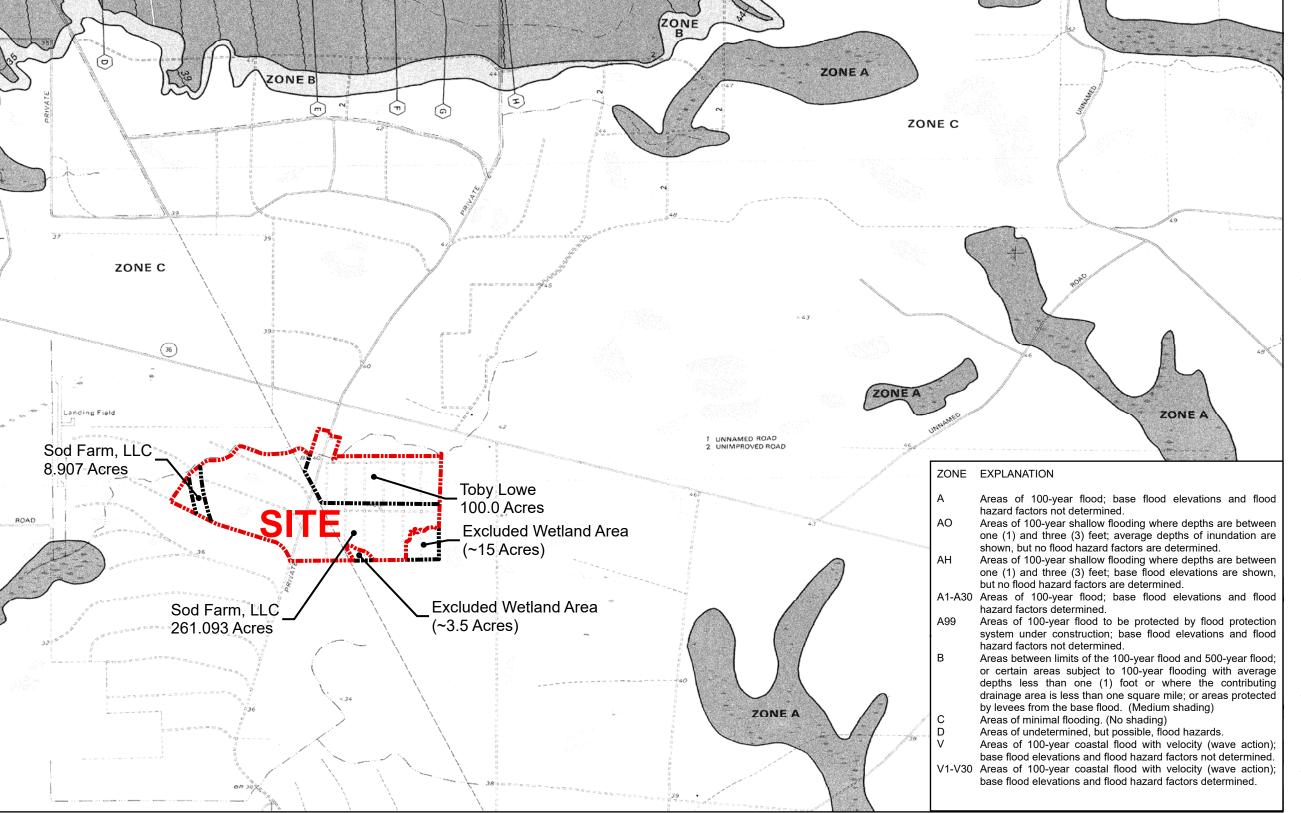

## Exhibit S - St. Tammany South Central Site FEMA 100 Year Flood Plain Map

**General Notes:** 

1. No attempt has been made by Pivotal Engineering, LLC to verify site boundary, title, actual legal ownership, deed restrictions, servitudes, easements, or other burdens on the property other than that furnished by the client or his representative.

2. Effective flood data from FEMA Flood Map Service Center

0 0.25 0.5 Miles

FEMA 100 Years Flood Plain Map St. Tammany South Central Site Highway 36, Abita Springs, LA

St. Tammany Parish

## **LEGEND**

Site Boundary (351.5 Acres.)

■III■II Parcel Boundary

## Flood Insurance Rate map

St. Tammany Parish, Louisiana (Unincorporated Areas)

PANEL 275 OF 600

Community Panel Number 225205 0275 C

Effective October 17, 1989

| Date:           | 5/6/2016 |
|-----------------|----------|
| Project Number: | 15-120   |
| Drawn By:       | YS       |
| Checked By:     | TE       |
|                 |          |