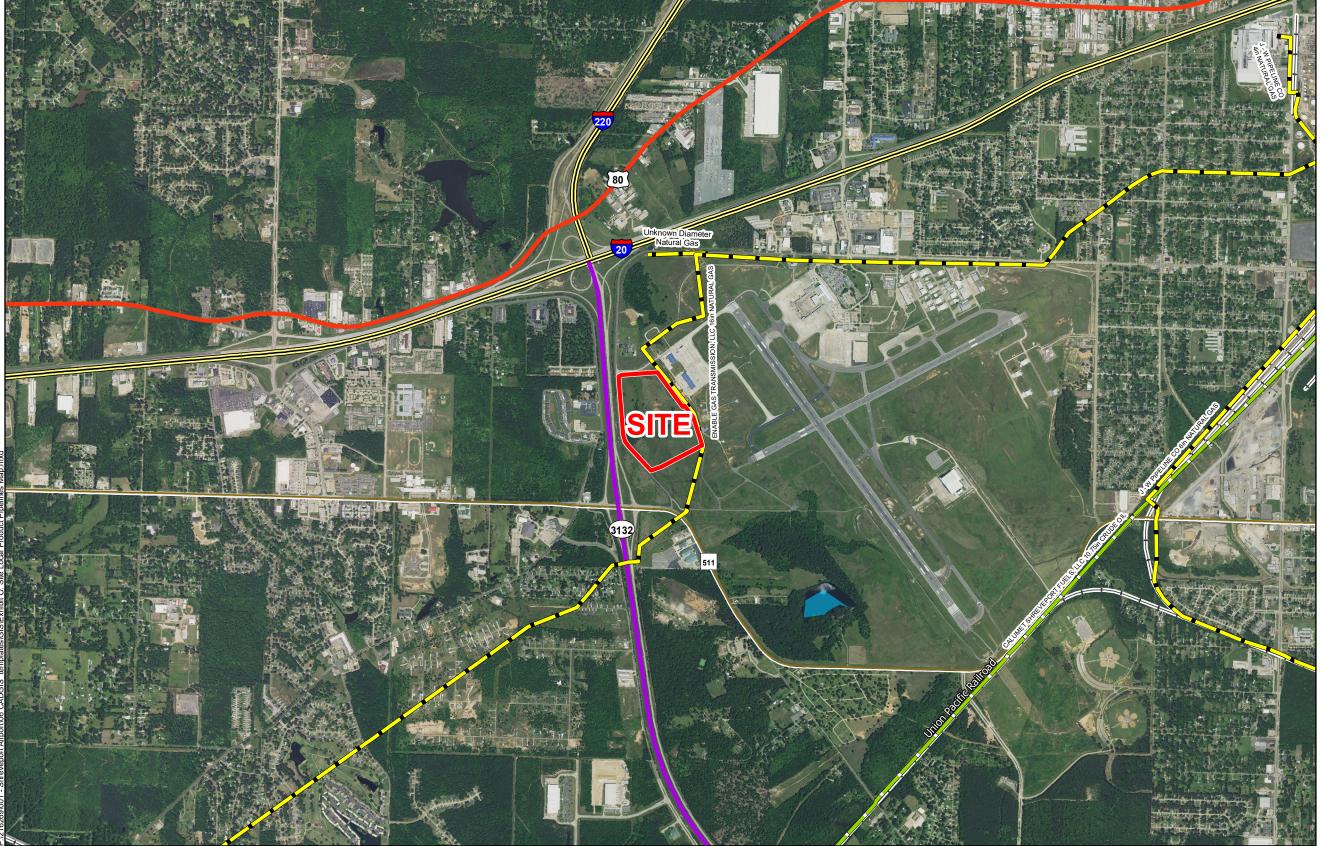

# Exhibit O. Shreveport Airport Warehouse District Site Local Product Pipelines Map

# Shreveport Airport Warehouse District Site Local Product Pipelines Map

4. 2015 aerial imagery from USDA-APFO National Agricultural Inventory Project (NAIP) and may not reflect current ground conditions.

**Shreveport Airport Warehouse District Site** Caddo Parish, LA

### **Shreveport Airport Authority**

Site Boundary (54.12 Ac. ±)

#### **National Pipeline Maping System Pipelines**

- **CRUDE OIL**
- NATURAL GAS

#### **Existing Roadway**

- Interstate
- US Highway
- 4-Lane State Highway
- Rural State Highway
- → Railroad
- Waterbody

| Date:           | 3/8/2017 |
|-----------------|----------|
| Project Number: | 216269   |
| Drawn By:       | TMK      |
| Checked By:     | JAY      |
|                 |          |