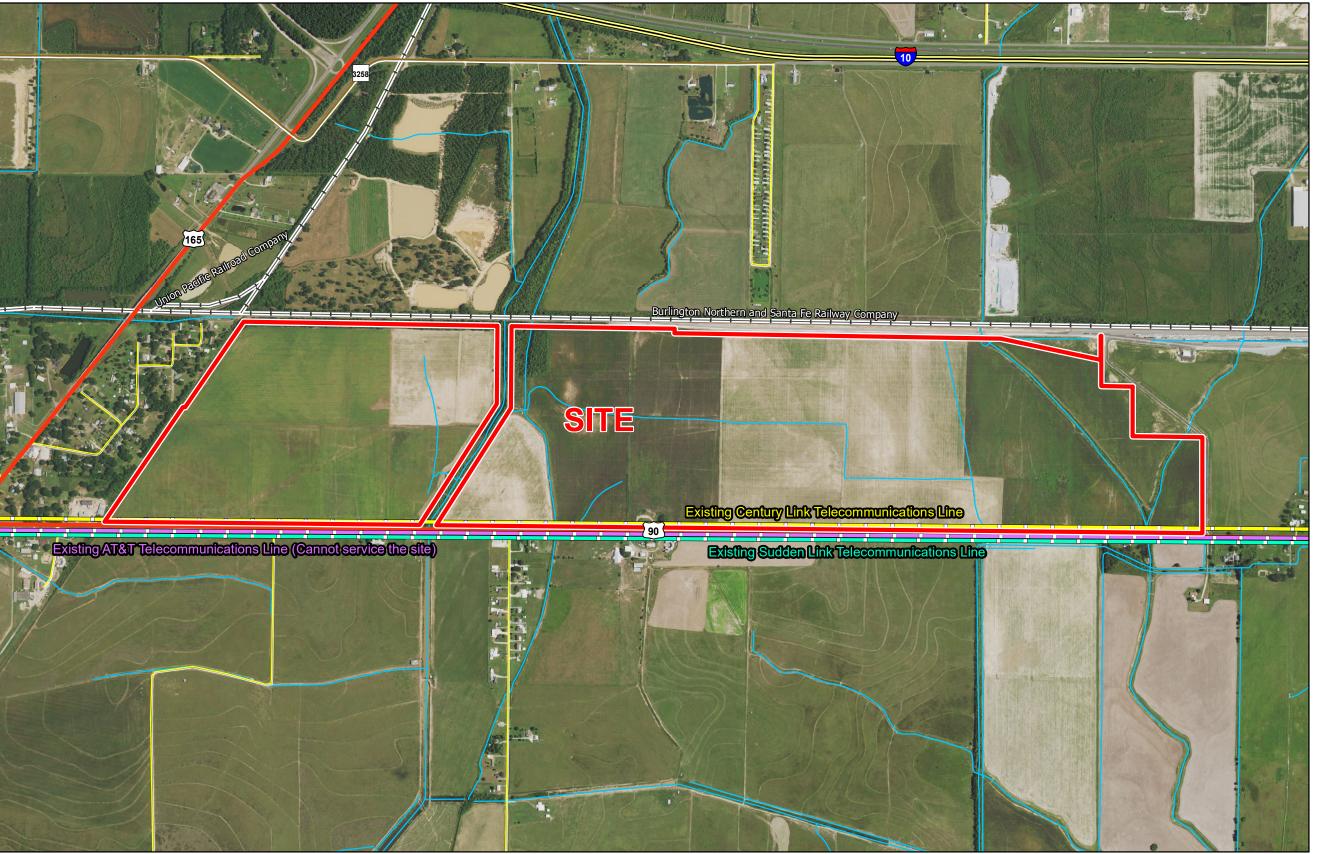

# Exhibit O. T.O. Allen Industrial Park North Telecommunications Infrastructure Map

## T.O. Allen Industrial Park North Telecommunications Infrastructure Map

#### **Telecommunications Infrastructure Allen Estates North Site** Jefferson Davis Parish, LA

#### LEGEND

- Site Boundary (561.51 Ac. +/-)
- Existing AT&T Telecommunications Line
- Existing Century Link Telecommunications
- Existing Sudden Link Telecommunciations

### **Existing Roadway**

- Interstate
- US Highway
- Rural State Highway Local Roads
- → Railroad
- Stream

| Date:           | 1/16/2017 |
|-----------------|-----------|
| Project Number: | 214002    |
| Drawn By:       | TMK       |
| Checked By:     | JAY       |