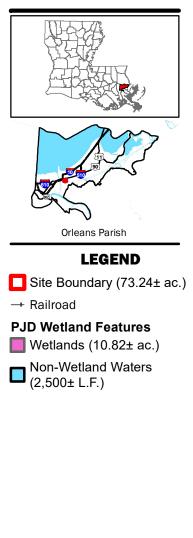

- 2. Transportation data from 2013 TIGER datasets via U.S. Census Bureau at ftp://ftp2.census.gov/geo/tiger/TIGER2013.
- 3. 2015 aerial imagery from USDA-APFO National Agricultural Inventory Project (NAIP) and may not reflect current ground conditions.
- 4. Wetland data provided by Arcadis based on the wetland delineation of the approximate 76-acre site conducted July 13, 2022.
- 5. Cultrual resources findings are based on a Phase I Cultural Resources Survey for the CSX Almonaster Site by R. Christopher Goodwin & Associates, Inc. dated August 2022.