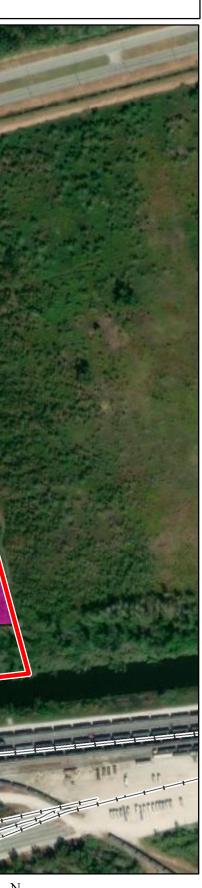

- 2. Transportation data from 2013 TIGER datasets via U.S. Census Bureau at ftp://ftp2.census.gov/geo/tiger/TIGER2013.
- 3. 2015 aerial imagery from USDA-APFO National Agricultural Inventory Project (NAIP) and may not reflect current ground conditions.
- 4. Wetland data provided by Arcadis based on the wetland delineation of the approximate 76-acre site conducted July 13, 2022.
- 5. Cultrual resources findings are based on a Phase I Cultural Resources Survey for the CSX Almonaster Site by R. Christopher Goodwin & Associates, Inc. dated August 2022.