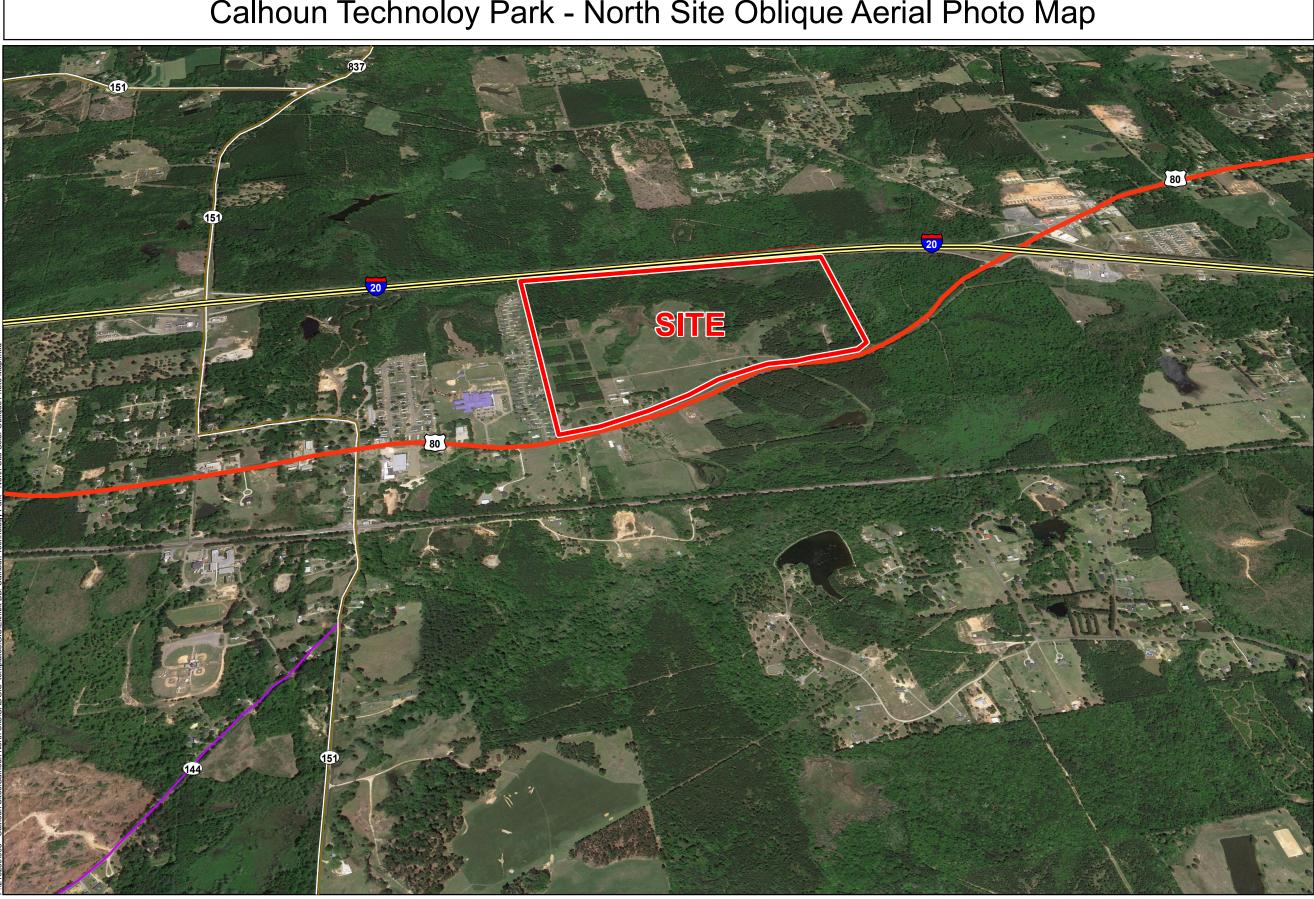

## Exhibit BB. Calhoun Technology Park - North Site Oblique Aerial Photo Map

## Calhoun Technoloy Park - North Site Oblique Aerial Photo Map

- General Notes: 1. No attempt has been made by CSRS, Inc. to verify site boundary, title, actual legal ownership, deed restrictions, servitudes, easements, or other burdens on the property, other than that furnished by the client or his representative. 2. Transportation data from 2013 TIGER datasets via U.S. Census Bureau at ftp://ftp2.census.gov/geo/tiger/TIGER2013. 3. 1/26/2015 aerial imagery from Google Earth and may not reflect current ground conditions.

## Calhoun Technology Park - North Site Ouachita Parish, LA

| Date:           | 3/8/2019 |
|-----------------|----------|
| Project Number: | 216269   |
| Drawn By:       | DWC      |
| Checked By:     | EEB      |
|                 |          |