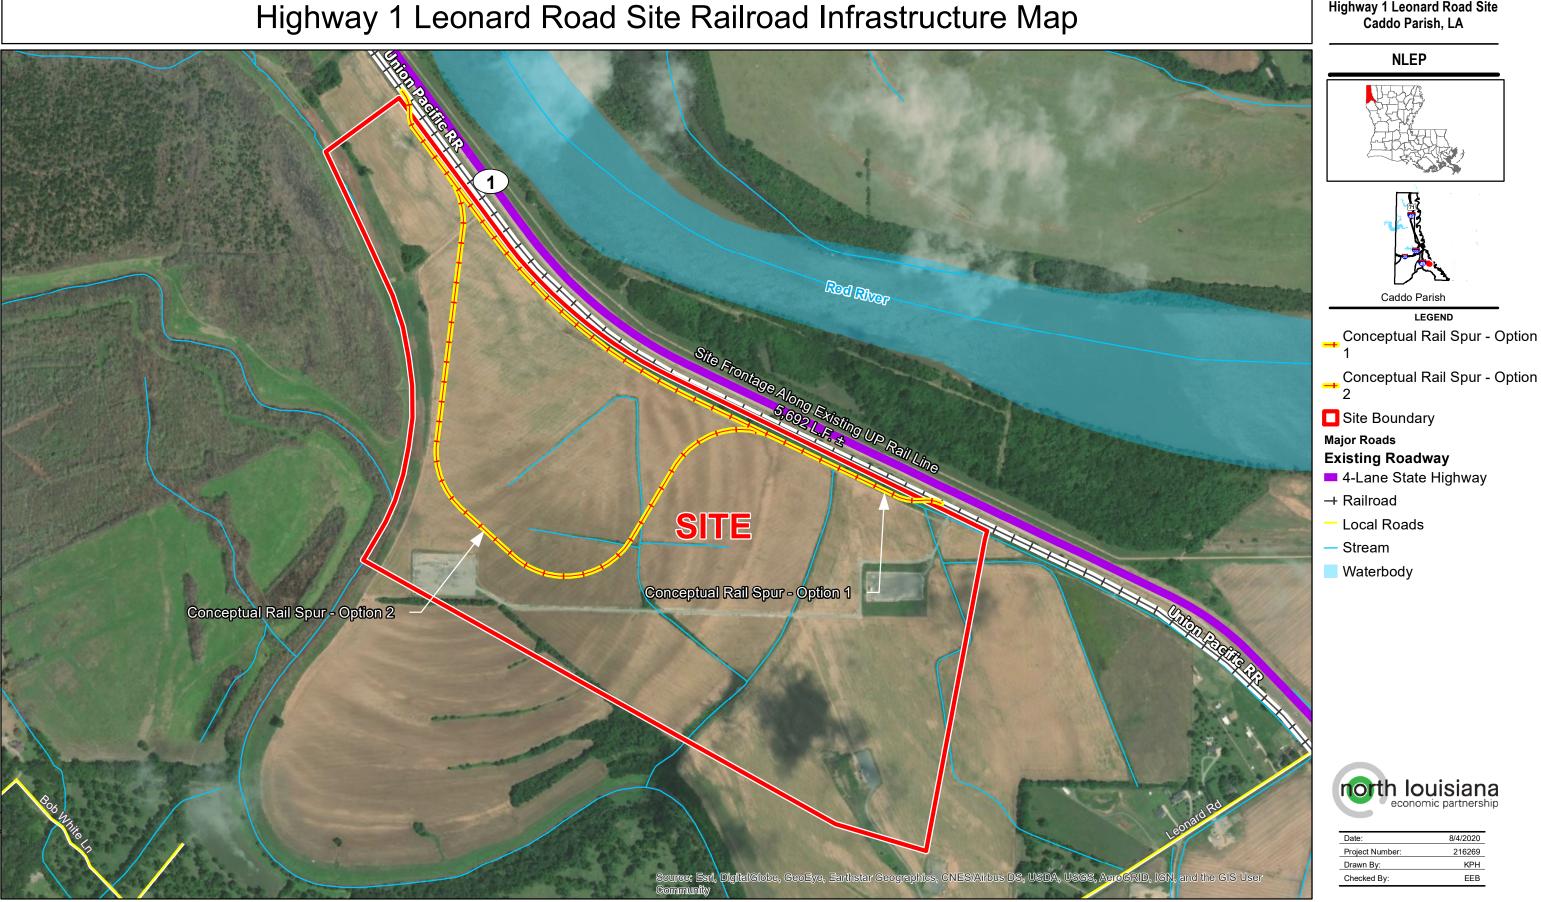

## Exhibit T. Highway 1 Leonard Road Site Railroad Infrastructure Map

## General Notes:

1. No attempt has been made by CSRS, Inc. to verify site boundary, title, actual legal ownership, deed restrictions, servitudes, easements, or other burdens on the property, other than that furnished by the client or his representative. 2. Transportation data from 2013 TIGER datasets via U.S. Census Bureau at ftp://ftp2.census.gov/geo/tiger/TIGER2013.

3. 2015 aerial imagery from ESRI Online Basemaps and may not reflect current ground conditions.

4. Conceptual onsite rail spurs are strictly for preliminary planning purposes and have not been approved by the rail owner/operator. Any upgrades, improvements, or extension to the site for future rail service will have to be in accordance with the rail owner/operator design standards.